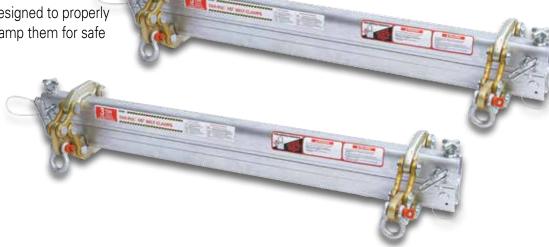

## Far-Pul™ HD® Belt Clamp

### **Properly Secure Belts for Safer Conveyor Maintenance**

Avoid the problems and potential dangers associated with homemade devices such as c-clamps, lumber and chains. Far-Pul™ HD® Belt Clamps are specially designed to properly secure cement belts and clamp them for safe belt conveyor maintenance.

# Unique design, easily adjustable

The unique design of the Far-Pul™ HD® Belt Clamp provides even tensioning across the entire belt width for a secure grip. And with a load capacity of up to three tons, when used with two 1-1/2-ton chain come-alongs, it is ideal for rubber covered and PVC heavy-duty belting from 6 mm to 25 mm thick.