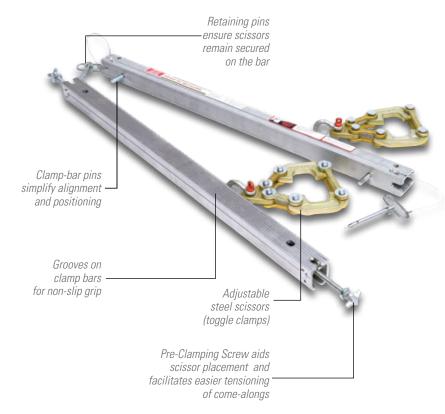

The Far-Pul HD also accommodates a variety of belt widths. So the need to inventory different clamp bars for different belt widths is eliminated. Our pre-clamping screw allows you to slide the scissors on to the bars in a quick, efficient, and safe manner. Clamping scissors slide easily into place against both belt edges for easy adjustability. And clamp-bar pins simplify alignment and positioning.

#### FAR-PUL™ HD® Belt Clamp

Far-Pul™ HD® clamp bars are constructed from heat-treated extruded aluminum so they resist corrosion and won't seize up in wet and corrosive environments. Clamps include adjustable steel scissors.