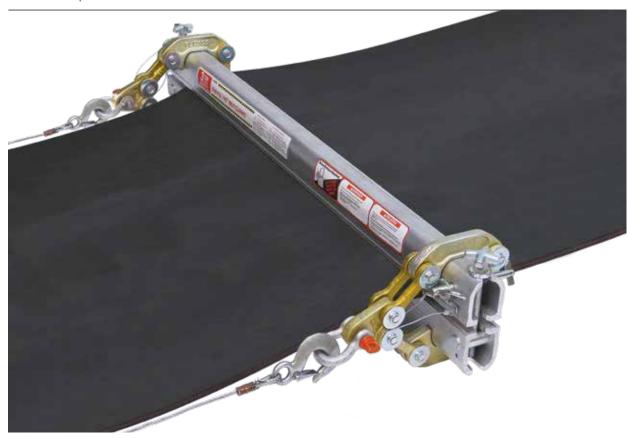

# Unique design, easily adjustable

The unique design of the Far-Pul™ HD® Belt Clamp provides even tensioning across the entire belt width for a secure grip. And with a load capacity of up to three tons, when used with two 1-1/2-ton chain come-alongs, it is ideal for rubber covered and PVC heavy-duty belting from 6 mm to 25 mm thick.

## Engineered for heavy-duty applications

• Aggregate • Grain

• Steel • Foundry

• Coal • Salt

• Potash

| Far-Pul <sup>™</sup> HD <sup>®</sup> Belt Clamps |                                                                    |  |
|--------------------------------------------------|--------------------------------------------------------------------|--|
| Ordering<br>Number                               | Weight                                                             |  |
|                                                  | kgs.                                                               |  |
| LSHD30                                           | 42.2                                                               |  |
| LSHD36                                           | 44.9                                                               |  |
| LSHD42                                           | 48.1                                                               |  |
| LSHD48                                           | 50.8                                                               |  |
| LSHD54                                           | 54.0                                                               |  |
| LSHD60                                           | 57.6                                                               |  |
| LSHD72                                           | 63.0                                                               |  |
|                                                  | Ordering<br>Number  LSHD30  LSHD36  LSHD42  LSHD48  LSHD54  LSHD50 |  |