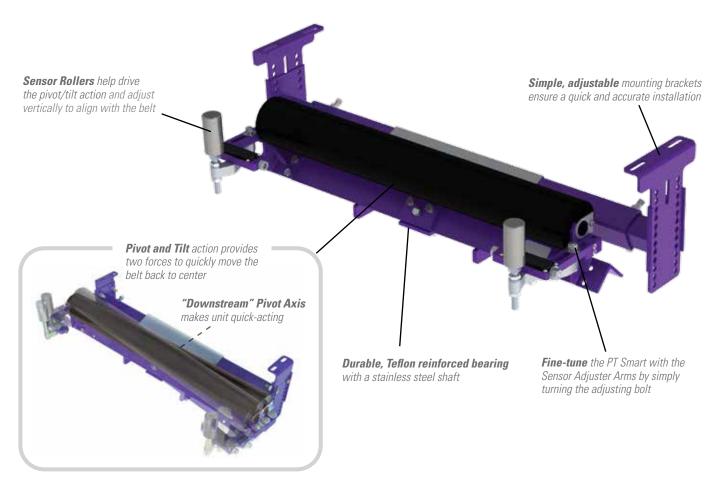

## The Economical, Efficient Belt Training Solution

The patented PT Smart™ Belt Trainer takes our unique "pivot and tilt" design and puts it into a more economical, medium-duty trainer. This unit reacts and compensates instantly to belt misalignment, ensuring that the belt stays away from the structure and the material stays on the belt. The result: a continuous solution to mistracking problems that cause damage to the belt and conveyor structure—at an affordable price.

## Features and Benefits

- Works in multiple applications. Above-ground version features an idler belt-width+75 mm (3"), 50 mm (2") sensor rollers, and easy-to-install mounting brackets. Underground version comes with an idler belt-width+225 mm (9"), 75 mm (3") sensor rollers, and an extended mounting bracket for underground structures.
- Easy ordering and installation. Enhanced to meet instant demands for training solutions, the PT Smart is available on a one-working-day lead time. The simple brackets and component construction also ensures a quick and easy installation.
- Economical. PT Smart is a very versatile, budget-conscious, out-of-the-box solution.
- Made to last. Durable and strong, the PT Smart offers a 2-year "No Risk" Performance Guarantee.
- · Works with mechanically fastened or vulcanized belts.