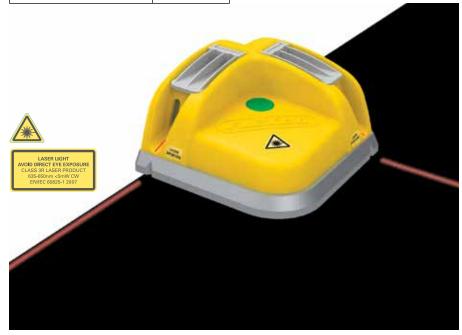

## **Laser Belt Square**

### **Accurate Belt Squaring for Industrial Baking Belts**

The Laser Belt Square makes the process of squaring wider belts often found in industrial baking operations fast, easy, and accurate. In a fraction of the time of conventional squaring, the Laser Belt Square finds the edge of the belt and aligns the laser, producing an accurate line for marking and cutting. An accurately squared belt end offers real payback in terms of truer belt tracking, extended splice life, and reduced maintenance costs.

Lasers are conveniently located close to the edge of the unit for use in tight areas and for belts with side pans.

**Spring-loaded belt edge locating pin** extends below the belt surface to help properly align the laser with the edge of the belt.

#### Features and Benefits:

- For use in multiple light-duty applications, including tight spaces and belts with side pans.

  The position of the laser near the front of the tool produces accurate measurements with no guesswork.
- Belt edges are easy to locate with the spring-loaded belt edge locating pin.
- · Lightweight, easy-to-use, and faster than manual squaring.
- Long battery life generates up to 60 hours of continuous use.
- · Compatible with mechanical or endless splicing.