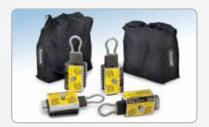

# Other Flexco Products

The Flexco Laser Belt Square can be used in conjunction with these Flexco products to keep belts up and running at peak performance.

845LD Belt Cutter

Smart Clamp™ Belt Clamps

Anker® Wire Hook Fastening System