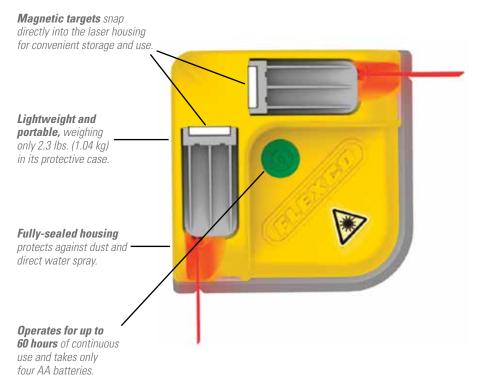

**Lasers are conveniently located** close to the edge of the unit for use in tight areas and for belts with side pans.

**Spring-loaded belt edge locating pin** extends below the belt surface to help properly align the laser with the edge of the belt.

#### Features and Benefits:

- For use in multiple light-duty applications, including tight spaces and belts with side pans.

  The position of the laser near the front of the tool produces accurate measurements with no guesswork.
- Belt edges are easy to locate with the spring-loaded belt edge locating pin.
- Lightweight, easy-to-use, and faster than manual squaring.
- Long battery life generates up to 60 hours of continuous use.
- · Compatible with mechanical or endless splicing.