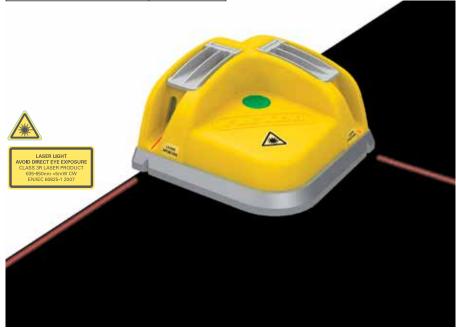

## **Laser Belt Square**

## **Accurate Belt Squaring for Industrial Baking Belts**

The Laser Belt Square makes the process of squaring wider belts often found in industrial baking operations fast, easy, and accurate. In a fraction of the time of conventional squaring, the Laser Belt Square finds the edge of the belt and aligns the laser, producing an accurate line for marking and cutting. An accurately squared belt end offers real payback in terms of truer belt tracking, extended splice life, and reduced maintenance costs.

**Lasers are conveniently located** close to the edge of the unit for use in tight areas and for belts with side pans.

**Spring-loaded belt edge locating pin** extends below the belt surface to help properly align the laser with the edge of the belt.

#### Features and Benefits:

- For use in multiple light-duty applications, including tight spaces and belts with side pans.

  The position of the laser near the front of the tool produces accurate measurements with no guesswork.
- Belt edges are easy to locate with the spring-loaded belt edge locating pin.
- Lightweight, easy-to-use, and faster than manual squaring.
- Long battery life generates up to 60 hours of continuous use.
- · Compatible with mechanical or endless splicing.