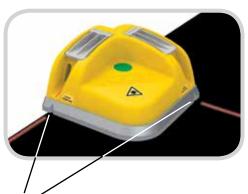

**Lasers are conveniently located** close to the edge of the unit for use in tight areas and for belts with side pans.

**Spring-loaded belt edge locating pin** extends below the belt surface to help properly align the laser with the edge of the belt.