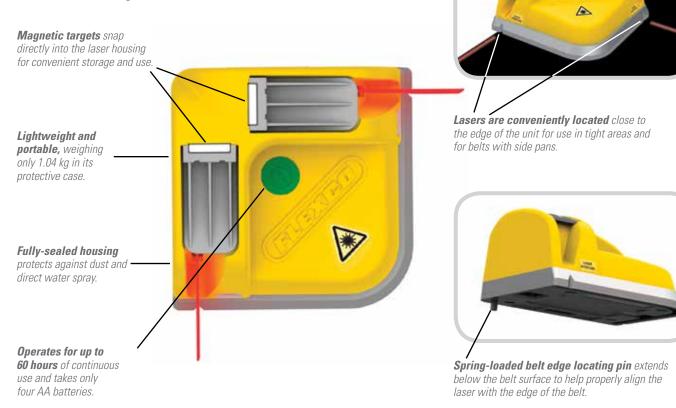

# **Accurate Belt Squaring Even on Worn Belts**

The Laser Belt Square makes the process of squaring parcel belts for splicing fast, easy, and accurate. In a fraction of the time of conventional squaring, the Laser Belt Square finds the edge of the belt and aligns the laser, producing an accurate line for marking and cutting. An accurately squared belt end offers real payback in terms of extended splice life and reduced maintenance costs.

#### Features and Benefits:

- For use in multiple light-duty applications, including tight spaces and belts with side pans. The position of the laser near the front of the tool produces accurate measurements with no guesswork.
- Belt edges are easy to locate with the spring-loaded belt edge locating pin.
- Lightweight, easy-to-use, and faster than manual squaring.
- Long battery life generates up to 60 hours of continuous use.
- · Compatible with mechanical or endless splicing.

### **Specifications and Guidelines**

Dimensions: 117 mm x 117 mm x 60 mm Weight: 0.9 kg Operating Voltage: 3 V Wavelength: 635 nm Total output power (per laser): <5 mW

Operating temperature range: -10° to 40° C