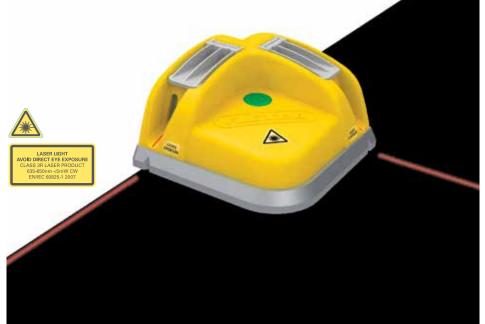

# **Accurate Belt Squaring Even on Worn Belts**

The Laser Belt Square makes the process of squaring parcel belts for splicing fast, easy, and accurate. In a fraction of the time of conventional squaring, the Laser Belt Square finds the edge of the belt and aligns the laser, producing an accurate line for marking and cutting. An accurately squared belt end offers real payback in terms of extended splice life and reduced maintenance costs.

#### Features and Benefits:

- For use in multiple light-duty applications, including tight spaces and belts with side pans. The position of the laser near the front of the tool produces accurate measurements with no guesswork.
- Belt edges are easy to locate with the spring-loaded belt edge locating pin.
- Lightweight, easy-to-use, and faster than manual squaring.
- Long battery life generates up to 60 hours of continuous use.
- · Compatible with mechanical or endless splicing.

### **Specifications and Guidelines**

Dimensions: 117 mm x 117 mm x 60 mm Weight: 0.9 kg Operating Voltage: 3 V Wavelength: 635 nm Total output power (per laser): <5 mW

Operating temperature range: -10° to 40° C