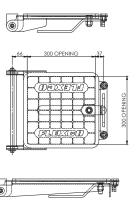

Chute Opening: 300 mm x 300 mm Outer Door: Solid c/w Lockable Handle Inner Mesh Door: 3 mm mesh @ 50 mm spacing Material: Grade 316 Stainless Steel

Overall Weight: 8 kg

Chute Opening: 500 mm x 500 mm Outer Door: Solid c/w Lockable Handle Inner Mesh Door: 3 mm mesh @ 50 mm spacing Material: Grade 316 Stainless Steel Overall Weight: 18 kg