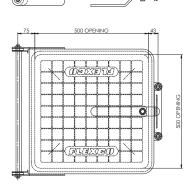

Chute Opening: 300 mm x 300 mm Outer Door: Solid c/w Lockable Handle Inner Mesh Door: 3 mm mesh @ 50 mm spacing Material: Grade 316 Stainless Steel

Overall Weight: 8 kg

Chute Opening: 500 mm x 500 mm Outer Door: Solid c/w Lockable Handle Inner Mesh Door: 3 mm mesh @ 50 mm spacing Material: Grade 316 Stainless Steel Overall Weight: 18 kg