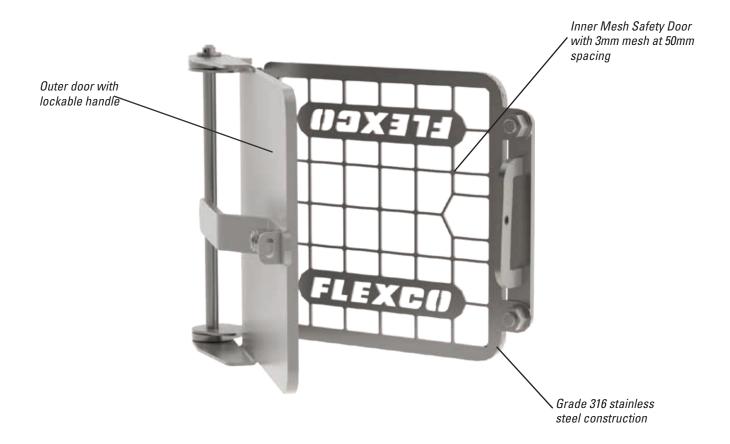

#### Features and Benefits

- The inspection doors are available as standard in four different sizes to suit the application.
- Constructed from heavy-duty grade 316 stainless steel.
- The solid outer door can be safely opened by hand without the need for any tools during normal operation of the equipment.
- The inner door features 3mm mesh at 50mm spacing as standard and requires hand tools to open in accordance with Australian Standards.
- Fully sealed to eliminate dust and other emissions from the inspecting door opening.

Chute Opening: 300 mm x 300 mm Outer Door: Solid c/w Lockable Handle Inner Mesh Door: 3 mm mesh @ 50 mm spacing Material: Grade 316 Stainless Steel

Overall Weight: 8 kg

Chute Opening: 500 mm x 500 mm Outer Door: Solid c/w Lockable Handle Inner Mesh Door: 3 mm mesh @ 50 mm spacing Material: Grade 316 Stainless Steel Overall Weight: 18 kg

Chute Opening: 400 mm x 400 mm Outer Door: Solid c/w Lockable Handle Inner Mesh Door: 3 mm mesh @ 50 mm spacing Material: Grade 316 Stainless Steel Overall Weight: 13 kg

Chute Opening:  $600 \text{ mm} \times 600 \text{ mm}$ Outer Door: Solid c/w Lockable Handle Inner Mesh Door: 3 mm mesh @ 50 mm spacing Material: Grade 316 Stainless Steel Overall Weight: 32 kg