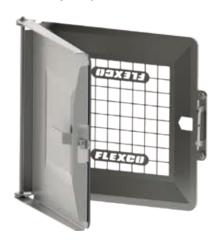

#### Features and Benefits

- The inspection doors are available as standard in four different sizes to suit the application.
- Constructed from heavy-duty grade 316 stainless steel.
- The solid outer door can be safely opened by hand without the need for any tools during normal operation of the equipment.
- The inner door features 3mm mesh at 50mm spacing as standard and requires hand tools to open in accordance with Australian Standards.
- Fully sealed to eliminate dust and other emissions from the inspecting door opening.

### **FLEXCO Inspection Door**