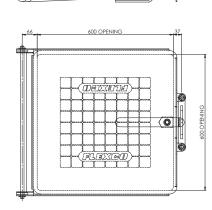

Chute Opening: 400 mm x 400 mm Outer Door: Solid c/w Lockable Handle Inner Mesh Door: 3 mm mesh @ 50 mm spacing Material: Grade 316 Stainless Steel Overall Weight: 13 kg

Chute Opening:  $600 \text{ mm} \times 600 \text{ mm}$ Outer Door: Solid c/w Lockable Handle Inner Mesh Door: 3 mm mesh @ 50 mm spacing Material: Grade 316 Stainless Steel Overall Weight: 32 kg