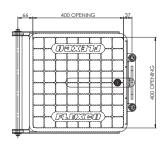

Chute Opening: 400 mm x 400 mm Outer Door: Solid c/w Lockable Handle Inner Mesh Door: 3 mm mesh @ 50 mm spacing Material: Grade 316 Stainless Steel Overall Weight: 13 kg

Chute Opening:  $600 \text{ mm} \times 600 \text{ mm}$ Outer Door: Solid c/w Lockable Handle Inner Mesh Door: 3 mm mesh @ 50 mm spacing Material: Grade 316 Stainless Steel Overall Weight: 32 kg