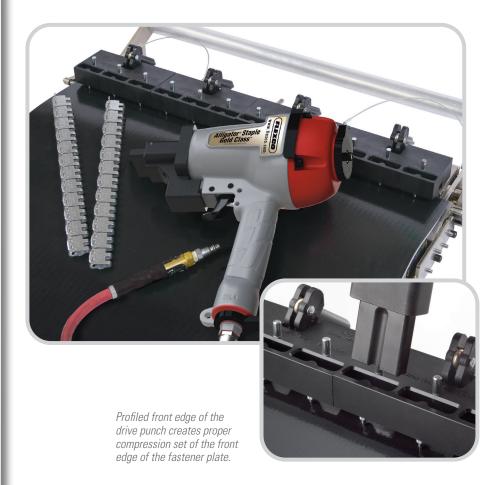

#### Easier.

The Gold Class Plus tool combines both the initial and final set function in a single base. This process is not only fast and easy, but it is also virtually error proof. The patented drive punch has been designed to seat the front edge of the fastener plate down for proper compression, while also keeping the fastener loops protected. This ensures smooth hinge pin insertion.

### 3 Simple Steps:

Initial Set:

Fasteners and belt are inserted into the base where the staples are driven through the belt with simple trigger pulls.

**Simple Adjustment:**After the fasteners are initially set, simply flip the handle.

**Final Set:**With additional trigger pulls, the staples receive their final set and the compression fit is obtained.