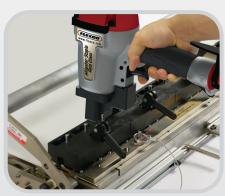

#### Easier.

The Gold Class Plus tool combines both the initial and final set function in a single base. This process is not only fast and easy, but it is also virtually error proof. The patented drive punch has been designed to seat the front edge of the fastener plate down for proper compression, while also keeping the fastener loops protected. This ensures smooth hinge pin insertion.

#### Faster.

The Gold Class™ power driver, in conjunction with the Gold Class Plus tool allows users to install Alligator® Ready Set™ staple plates with quick and effortless trigger pulls. The design of the Gold Class Plus tool allows users to switch between plate sizes in mere seconds.

### 3 Simple Steps:

Initial Set:

Fasteners and belt are inserted into the base where the staples are driven through the belt with simple trigger pulls.

**Simple Adjustment:**After the fasteners are initially set, simply flip the handle.

**Final Set:**With additional trigger pulls, the staples receive their final set and the compression fit is obtained.