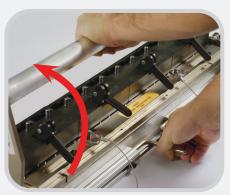

### 3 Simple Steps:

Initial Set:

Fasteners and belt are inserted into the base where the staples are driven through the belt with simple trigger pulls.

**Simple Adjustment:**After the fasteners are initially set, simply flip the handle.

**Final Set:**With additional trigger pulls, the staples receive their final set and the compression fit is obtained.