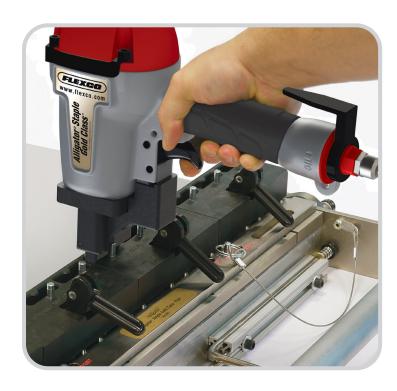

#### Easier.

The Gold Class Plus tool combines both the initial and final set function in a single base. This process is not only fast and easy, but it is also virtually error proof. The patented drive punch has been designed to seat the front edge of the fastener plate down for proper compression, while also keeping the fastener loops protected. This ensures smooth hinge pin insertion.

#### Faster.

The Gold Class™ power driver, in conjunction with the Gold Class Plus tool allows users to install Alligator® Ready Set™ staple plates with quick and effortless trigger pulls. The design of the Gold Class Plus tool allows users to switch between plate sizes in mere seconds.