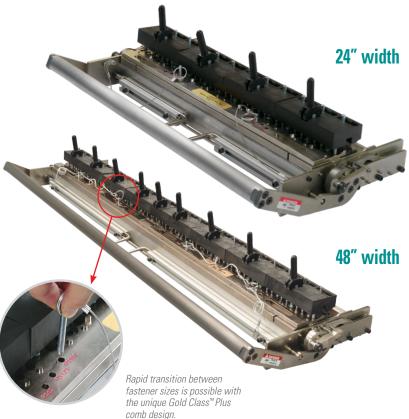

#### Now offered in a 48" width!

#### Faster.

The Gold Class™ power driver, in conjunction with the Gold Class Plus tool allows users to install Alligator® Ready Set™ staple plates with quick and effortless trigger pulls. The design of the Gold Class Plus tool allows users to switch between plate sizes in mere seconds.