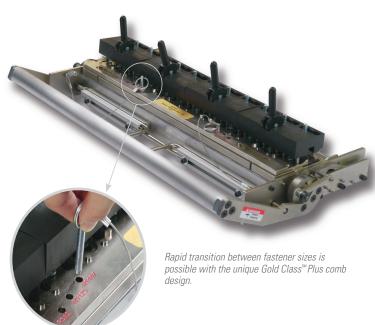

#### Faster.

The Gold Class™ power driver, in conjunction with the Gold Class Plus tool allows users to install Alligator® Ready Set™ staple plates with quick and effortless trigger pulls. The design of the Gold Class Plus tool allows users to switch between plate sizes in mere seconds.