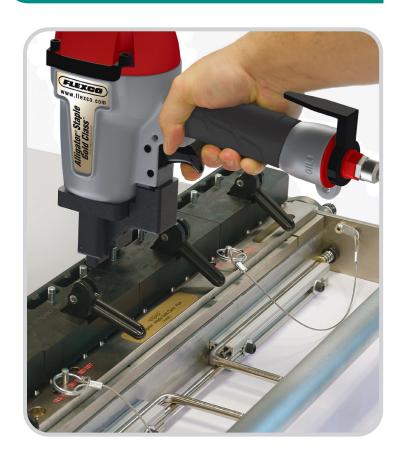

#### Faster.

The Gold Class™ power driver, in conjunction with the Gold Class Plus tool allows users to install Alligator® Ready Set™ staple plates with quick and effortless trigger pulls. The design of the Gold Class Plus tool allows users to switch between plate sizes in mere seconds.

### 3 Simple Steps:

Initial Set:

Fasteners and belt are inserted into the base where the staples are driven through the belt with simple trigger pulls.

**Simple Adjustment:**After the fasteners are initially set, simply flip the handle.