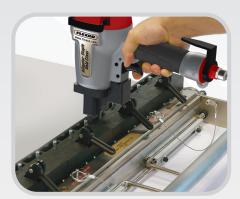

### 3 Simple Steps:

Initial Set:

Fasteners and belt are inserted into the base where the staples are driven through the belt with simple trigger pulls.

**Simple Adjustment:**After the fasteners are initially set, simply flip the handle.