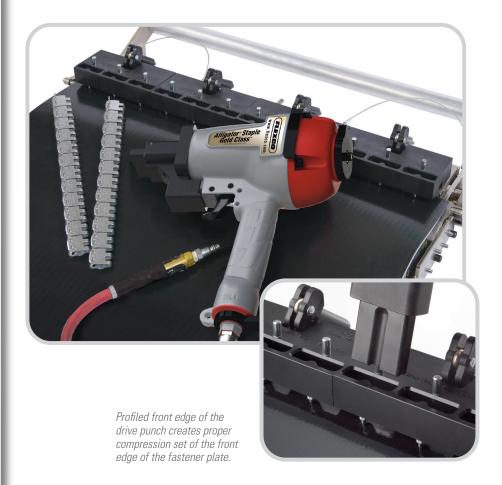

#### Easier.

The Gold Class Plus tool combines both the initial and final set function in a single base. This process is not only fast and easy, but it is also virtually error proof. The patented drive punch has been designed to seat the front edge of the fastener plate down for proper compression, while also keeping the fastener loops protected. This ensures smooth hinge pin insertion.