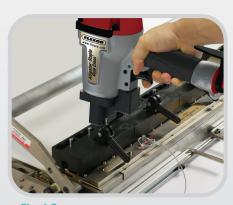

#### Easier.

The Gold Class Plus tool combines both the initial and final set function in a single base. This process is not only fast and easy, but it is also virtually error proof. The patented drive punch has been designed to seat the front edge of the fastener plate down for proper compression, while also keeping the fastener loops protected. This ensures smooth hinge pin insertion.

#### Faster.

The Gold Class™ power driver, in conjunction with the Gold Class Plus tool allows users to install Alligator® Ready Set™ staple plates with quick and effortless trigger pulls. The design of the Gold Class Plus tool allows users to switch between plate sizes in mere seconds.

### 3 Simple Steps:

Initial Set:

Fasteners and belt are inserted into the base where the staples are driven through the belt with simple trigger pulls.

**Simple Adjustment:**After the fasteners are initially set, simply flip the handle.

Final Set: With additional trigger pulls, the staples receive their final set and the compression fit is obtained.