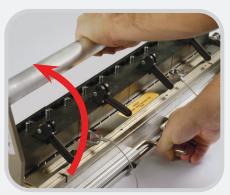

### 3 Simple Steps:

Initial Set:

Fasteners and belt are inserted into the base where the staples are driven through the belt with simple trigger pulls.

**Simple Adjustment:**After the fasteners are initially set, simply flip the handle.

Final Set: With additional trigger pulls, the staples receive their final set and the compression fit is obtained.