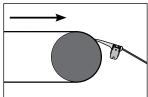

Measure distance between pulleys at a point no more than 25% of the pulley diameter (including belt thickness) down from the crown of both pulleys.

For waterfall applications. Measure distance from about 45° from the top of the upper pulley to the top point on the lower pulley.

## Hitch Guard

The Hitch Guard from Flexco is engineered to provide a smooth transition of product, increasing safety at the conveyor hitch and reducing pinch hazards at the transfer point. The Hitch Guard prevents small objects from becoming lodged in the hitch which can cause longitudinal conveyor belt tears, damage to conveyed products, and costly periods of unscheduled downtime. Designed to permit individual segments to release from the support bar, objects are quickly dislodged while remaining segments stay secured for continued operation.