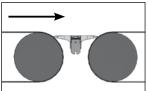

Measure distance between pulleys at a point no more than 25% of the pulley diameter (including belt thickness) down from the crown of both pulleys.

For waterfall applications. Measure distance from about 45° from the top of the upper pulley to the top point on the lower pulley.

## For horizontal to horizontal belt applications.

Measure distance between pulleys at a point no more than 25% of the pulley diameter (including belt thickness) down from the crown of both pulleys.

For waterfall applications. Measure distance from about 45° from the top of the upper pulley to the top point on the lower pulley.