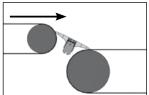

Measure distance between pulleys at a point no more than 25% of the pulley diameter (including belt thickness) down from the crown of both pulleys.

For waterfall applications. Measure distance from about 45° from the top of the upper pulley to the top point on the lower pulley.

## For horizontal to horizontal belt applications.

Measure distance between pulleys at a point no more than 25% of the pulley diameter (including belt thickness) down from the crown of both pulleys.

For waterfall applications. Measure distance from about 45° from the top of the upper pulley to the top point on the lower pulley.