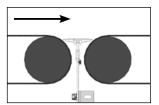

Measure distance between pulleys at a point no more than 25% of the pulley diameter (including belt thickness) down from the crown of both pulleys.

For waterfall applications. Measure distance from about 45° from the top of the upper pulley to the top point on the lower pulley.

## For horizontal to horizontal belt applications.

Measure distance between pulleys at a point no more than 25% of the pulley diameter (including belt thickness) down from the crown of both pulleys.

For waterfall applications. Measure distance from about 45° from the top of the upper pulley to the top point on the lower pulley.