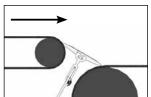

For belt to chute or slide applications. On pulley side, position no higher than 12 mm below the crown with bridge segment positioned roughly 3 to 12 mm above the top of the chute or slide back

| For Horizontal to Horizontal or Waterfall Applications and Gaps from 100 mm to 250 mm |          |              |                                                                                                                                                                                                                                                                                                                                                                                                                                                                                                                                                                                                                                                                                                                                                                                                                                                                                                                                                                                                                                                                                                                                                                                                                                                                                                                                                                                                                                                                                                                                                                                                                                                                                                                                                                                                                                                                                                                                                                                                                                                                                                                                |              |                       |              |                        |              |                        |              |                        |  |  |  |
|---------------------------------------------------------------------------------------|----------|--------------|--------------------------------------------------------------------------------------------------------------------------------------------------------------------------------------------------------------------------------------------------------------------------------------------------------------------------------------------------------------------------------------------------------------------------------------------------------------------------------------------------------------------------------------------------------------------------------------------------------------------------------------------------------------------------------------------------------------------------------------------------------------------------------------------------------------------------------------------------------------------------------------------------------------------------------------------------------------------------------------------------------------------------------------------------------------------------------------------------------------------------------------------------------------------------------------------------------------------------------------------------------------------------------------------------------------------------------------------------------------------------------------------------------------------------------------------------------------------------------------------------------------------------------------------------------------------------------------------------------------------------------------------------------------------------------------------------------------------------------------------------------------------------------------------------------------------------------------------------------------------------------------------------------------------------------------------------------------------------------------------------------------------------------------------------------------------------------------------------------------------------------|--------------|-----------------------|--------------|------------------------|--------------|------------------------|--------------|------------------------|--|--|--|
|                                                                                       | Mounting |              | Belt Widths Programme Control of the |              |                       |              |                        |              |                        |              |                        |  |  |  |
| Iransfer                                                                              | Bar      | 610 mm       |                                                                                                                                                                                                                                                                                                                                                                                                                                                                                                                                                                                                                                                                                                                                                                                                                                                                                                                                                                                                                                                                                                                                                                                                                                                                                                                                                                                                                                                                                                                                                                                                                                                                                                                                                                                                                                                                                                                                                                                                                                                                                                                                |              | 914 mm                |              | 1067 mm                |              | 1219 mm                |              | 1524 mm                |  |  |  |
| Width                                                                                 | Offset   | Item<br>Code | Ordering<br>Number                                                                                                                                                                                                                                                                                                                                                                                                                                                                                                                                                                                                                                                                                                                                                                                                                                                                                                                                                                                                                                                                                                                                                                                                                                                                                                                                                                                                                                                                                                                                                                                                                                                                                                                                                                                                                                                                                                                                                                                                                                                                                                             | Item<br>Code | Ordering<br>Number    | Item<br>Code | Ordering<br>Number     | Item<br>Code | Ordering<br>Number     | Item<br>Code | Ordering<br>Number     |  |  |  |
| mm                                                                                    | mm       |              |                                                                                                                                                                                                                                                                                                                                                                                                                                                                                                                                                                                                                                                                                                                                                                                                                                                                                                                                                                                                                                                                                                                                                                                                                                                                                                                                                                                                                                                                                                                                                                                                                                                                                                                                                                                                                                                                                                                                                                                                                                                                                                                                |              |                       |              |                        |              |                        |              |                        |  |  |  |
| 102                                                                                   | none     | 56100        | TGB-4/102-2/2-24/610                                                                                                                                                                                                                                                                                                                                                                                                                                                                                                                                                                                                                                                                                                                                                                                                                                                                                                                                                                                                                                                                                                                                                                                                                                                                                                                                                                                                                                                                                                                                                                                                                                                                                                                                                                                                                                                                                                                                                                                                                                                                                                           | 56101        | TGB-4/102-2/2-36/914  | 56181        | TGB-4/102-2/2-42/1067  | 56102        | TGB-4/102-2/2-48/1219  | 56103        | TGB-4/102-2/2-60/1524  |  |  |  |
| 127                                                                                   | 13       | 56104        | TGB-5/127-2/3-24/610                                                                                                                                                                                                                                                                                                                                                                                                                                                                                                                                                                                                                                                                                                                                                                                                                                                                                                                                                                                                                                                                                                                                                                                                                                                                                                                                                                                                                                                                                                                                                                                                                                                                                                                                                                                                                                                                                                                                                                                                                                                                                                           | 56105        | TGB-5/127-2/3-36/914  | 56182        | TGB-5/127-2/3-42/1067  | 56106        | TGB-5/127-2/3-48/1219  | 56107        | TGB-5/127-2/3-60/1524  |  |  |  |
| 152                                                                                   | 25       | 56108        | TGB-6/152-2/4-24/610                                                                                                                                                                                                                                                                                                                                                                                                                                                                                                                                                                                                                                                                                                                                                                                                                                                                                                                                                                                                                                                                                                                                                                                                                                                                                                                                                                                                                                                                                                                                                                                                                                                                                                                                                                                                                                                                                                                                                                                                                                                                                                           | 56109        | TGB-6/152-2/4-36/914  | 56183        | TGB-6/152-2/4-42/1067  | 56110        | TGB-6/152-2/4-48/1219  | 56111        | TGB-6/152-2/4-60/1524  |  |  |  |
| 132                                                                                   | none     | 56112        | TGB-6/152-3/3-24/610                                                                                                                                                                                                                                                                                                                                                                                                                                                                                                                                                                                                                                                                                                                                                                                                                                                                                                                                                                                                                                                                                                                                                                                                                                                                                                                                                                                                                                                                                                                                                                                                                                                                                                                                                                                                                                                                                                                                                                                                                                                                                                           | 56113        | TGB-6/152-3/3-36/914  | 56184        | TGB-6/152-3/3-42/1067  | 56114        | TGB-6/152-3/3-48/1219  | 56115        | TGB-6/152-3/3-60/1524  |  |  |  |
| 178                                                                                   | 38       | 56116        | TGB-7/178-2/5-24/610                                                                                                                                                                                                                                                                                                                                                                                                                                                                                                                                                                                                                                                                                                                                                                                                                                                                                                                                                                                                                                                                                                                                                                                                                                                                                                                                                                                                                                                                                                                                                                                                                                                                                                                                                                                                                                                                                                                                                                                                                                                                                                           | 56117        | TGB-7/178-2/5-36/914  | 56185        | TGB-7/178-2/5-42/1067  | 56118        | TGB-7/178-2/5-48/1219  | 56119        | TGB-7/178-2/5-60/1524  |  |  |  |
| 1/6                                                                                   | 13       | 56120        | TGB-7/178-3/4-24/610                                                                                                                                                                                                                                                                                                                                                                                                                                                                                                                                                                                                                                                                                                                                                                                                                                                                                                                                                                                                                                                                                                                                                                                                                                                                                                                                                                                                                                                                                                                                                                                                                                                                                                                                                                                                                                                                                                                                                                                                                                                                                                           | 56121        | TGB-7/178-3/4-36/914  | 56186        | TGB-7/178-3/4-42/1067  | 56122        | TGB-7/178-3/4-48/1219  | 56123        | TGB-7/178-3/4-60/1524  |  |  |  |
| 203                                                                                   | 25       | 56128        | TGB-8/203-3/5-24/610                                                                                                                                                                                                                                                                                                                                                                                                                                                                                                                                                                                                                                                                                                                                                                                                                                                                                                                                                                                                                                                                                                                                                                                                                                                                                                                                                                                                                                                                                                                                                                                                                                                                                                                                                                                                                                                                                                                                                                                                                                                                                                           | 56129        | TGB-8/203-3/5-36/914  | 56187        | TGB-8/203-3/5-42/1067  | 56130        | TGB-8/203-3/5-48/1219  | 56131        | TGB-8/203-3/5-60/1524  |  |  |  |
| 203                                                                                   | none     | 56132        | TGB-8/203-4/4-24/610                                                                                                                                                                                                                                                                                                                                                                                                                                                                                                                                                                                                                                                                                                                                                                                                                                                                                                                                                                                                                                                                                                                                                                                                                                                                                                                                                                                                                                                                                                                                                                                                                                                                                                                                                                                                                                                                                                                                                                                                                                                                                                           | 56133        | TGB-8/203-4/4-36/914  | 56188        | TGB-8/203-4/4-42/1067  | 56134        | TGB-8/203-4/4-48/1219  | 56135        | TGB-8/203-4/4-60/1524  |  |  |  |
| 229                                                                                   | 13       | 56140        | TGB-9/229-4/5-24/610                                                                                                                                                                                                                                                                                                                                                                                                                                                                                                                                                                                                                                                                                                                                                                                                                                                                                                                                                                                                                                                                                                                                                                                                                                                                                                                                                                                                                                                                                                                                                                                                                                                                                                                                                                                                                                                                                                                                                                                                                                                                                                           | 56141        | TGB-9/229-4/5-36/914  | 56189        | TGB-9/229-4/5-42/1067  | 56142        | TGB-9/229-4/5-48/1219  | 56143        | TGB-9/229-4/5-60/1524  |  |  |  |
| 254                                                                                   | none     | 56148        | TGB-10/254-5/5-24/610                                                                                                                                                                                                                                                                                                                                                                                                                                                                                                                                                                                                                                                                                                                                                                                                                                                                                                                                                                                                                                                                                                                                                                                                                                                                                                                                                                                                                                                                                                                                                                                                                                                                                                                                                                                                                                                                                                                                                                                                                                                                                                          | 56149        | TGB-10/254-5/5-36/914 | 56190        | TGB-10/254-5/5-42/1067 | 56150        | TGB-10/254-5/5-48/1219 | 56151        | TGB-10/254-5/5-60/1524 |  |  |  |

## For horizontal to horizontal belt applications.

Measure distance between pulleys at a point no more than 25% of the pulley diameter (including belt thickness) down from the crown of both pulleys.

For waterfall applications. Measure distance from about 45° from the top of the upper pulley to the top point on the lower pulley.