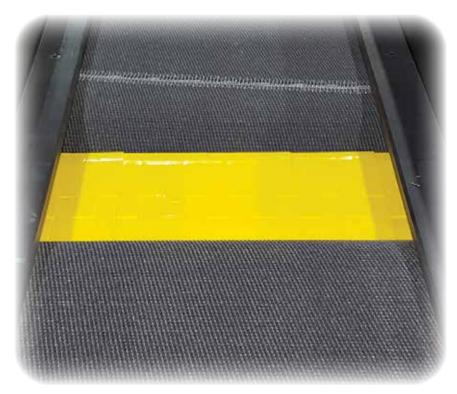

# **Prevent Costly, Unscheduled Downtime During Sortation**

Flexco recognizes transferring product safely from one belt to another, or from belt to chute or other structure, is often one of the biggest problems for parcel handling operations. FOD anywhere along the line has the potential to damage the belt, compound product loss, or even worse, shut down the system completely. Segmented Transfer Plates provide a safe transition of products throughout the sortation process to help prevent unscheduled downtime, increase operator safety, and reduce pinch hazards at the transfer point. Individual segments snap onto the mounting bar to accommodate belts up to 1500 mm and gaps from 100 mm to 250 mm. Segments quickly release under pressure of trapped objects and the bright yellow color makes them easy to monitor for replacement.

## Features and Benefits:

- Bright yellow color makes segments easy to monitor for replacement.
- Compatible with both endless and mechanical belt splices.
- Ideal for package handling and airport applications.
- Precision-molded segments ensure accurate fit of transfer in gap.
- Durable HDPE segments ensure long term protection.
- Beveled plastic segments positioned directly on the belt prevent product ingestion and reduce pinch points.

## SEGMENTED TRANSFER PLATES