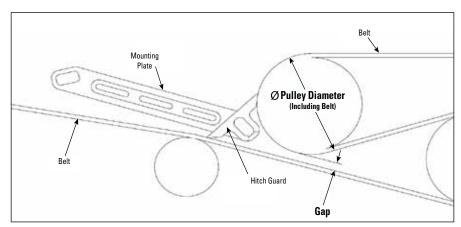

Choose from a Universal Mounting System that fits most applications or a Scanner Eye Mounting System that doesn't interfere with electronic scanner eyes, but still keeps hitch protected.

Each Hitch Guard comes with a specially designed gauge for proper positioning in the hitch allowing for optimal installation and performance. See Hitch Guard Installation Specifications chart below to determine if the Flexco Hitch Guard is appropriate for your conveyor hitch.

| Hitch Guard Installation Specifications |          |          |          |          |          |          |          |          |          |  |
|-----------------------------------------|----------|----------|----------|----------|----------|----------|----------|----------|----------|--|
| Pulley Diameter<br>(including belt)     | 63.5 mm  | 76.2 mm  | 88.9 mm  | 101.6 mm | 114.3 mm | 127 mm   | 139.7 mm | 152.4 mm | 165.1 mm |  |
| Minimum Gap<br>Required                 | 20.32 mm | 12.7 mm  | 2.54 mm  | 0        | 0        | 0        | 0        | 0        | 0        |  |
| Maximum Gap                             | 40.64 mm | 35.56 mm | 30.48 mm | 25.4 mm  | 20.32 mm | 15.24 mm | 10.16 mm | 5.08 mm  | 0        |  |