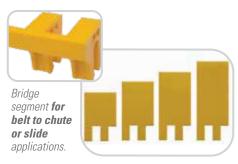

For belt to chute or slide applications. On pulley side, position no higher than 12 mm below the crown with bridge segment positioned roughly 3 to 12 mm above the top of the chute or slide back

| For Horizontal to Horizontal or Waterfall Applications and Gaps from 100 mm to 250 mm |          |              |                                                                                                                                                                                                                                                                                                                                                                                                                                                                                                                                                                                                                                                                                                                                                                                                                                                                                                                                                                                                                                                                                                                                                                                                                                                                                                                                                                                                                                                                                                                                                                                                                                                                                                                                                                                                                                                                                                                                                                                                                                                                                                                                |              |                       |              |                        |              |                        |              |                        |  |  |  |
|---------------------------------------------------------------------------------------|----------|--------------|--------------------------------------------------------------------------------------------------------------------------------------------------------------------------------------------------------------------------------------------------------------------------------------------------------------------------------------------------------------------------------------------------------------------------------------------------------------------------------------------------------------------------------------------------------------------------------------------------------------------------------------------------------------------------------------------------------------------------------------------------------------------------------------------------------------------------------------------------------------------------------------------------------------------------------------------------------------------------------------------------------------------------------------------------------------------------------------------------------------------------------------------------------------------------------------------------------------------------------------------------------------------------------------------------------------------------------------------------------------------------------------------------------------------------------------------------------------------------------------------------------------------------------------------------------------------------------------------------------------------------------------------------------------------------------------------------------------------------------------------------------------------------------------------------------------------------------------------------------------------------------------------------------------------------------------------------------------------------------------------------------------------------------------------------------------------------------------------------------------------------------|--------------|-----------------------|--------------|------------------------|--------------|------------------------|--------------|------------------------|--|--|--|
|                                                                                       | Mounting |              | Belt Widths Programme Control of the |              |                       |              |                        |              |                        |              |                        |  |  |  |
| Iransfer                                                                              | Bar      | 610 mm       |                                                                                                                                                                                                                                                                                                                                                                                                                                                                                                                                                                                                                                                                                                                                                                                                                                                                                                                                                                                                                                                                                                                                                                                                                                                                                                                                                                                                                                                                                                                                                                                                                                                                                                                                                                                                                                                                                                                                                                                                                                                                                                                                |              | 914 mm                |              | 1067 mm                |              | 1219 mm                |              | 1524 mm                |  |  |  |
| Width                                                                                 | Offset   | Item<br>Code | Ordering<br>Number                                                                                                                                                                                                                                                                                                                                                                                                                                                                                                                                                                                                                                                                                                                                                                                                                                                                                                                                                                                                                                                                                                                                                                                                                                                                                                                                                                                                                                                                                                                                                                                                                                                                                                                                                                                                                                                                                                                                                                                                                                                                                                             | Item<br>Code | Ordering<br>Number    | Item<br>Code | Ordering<br>Number     | Item<br>Code | Ordering<br>Number     | Item<br>Code | Ordering<br>Number     |  |  |  |
| mm                                                                                    | mm       |              |                                                                                                                                                                                                                                                                                                                                                                                                                                                                                                                                                                                                                                                                                                                                                                                                                                                                                                                                                                                                                                                                                                                                                                                                                                                                                                                                                                                                                                                                                                                                                                                                                                                                                                                                                                                                                                                                                                                                                                                                                                                                                                                                |              |                       |              |                        |              |                        |              |                        |  |  |  |
| 102                                                                                   | none     | 56100        | TGB-4/102-2/2-24/610                                                                                                                                                                                                                                                                                                                                                                                                                                                                                                                                                                                                                                                                                                                                                                                                                                                                                                                                                                                                                                                                                                                                                                                                                                                                                                                                                                                                                                                                                                                                                                                                                                                                                                                                                                                                                                                                                                                                                                                                                                                                                                           | 56101        | TGB-4/102-2/2-36/914  | 56181        | TGB-4/102-2/2-42/1067  | 56102        | TGB-4/102-2/2-48/1219  | 56103        | TGB-4/102-2/2-60/1524  |  |  |  |
| 127                                                                                   | 13       | 56104        | TGB-5/127-2/3-24/610                                                                                                                                                                                                                                                                                                                                                                                                                                                                                                                                                                                                                                                                                                                                                                                                                                                                                                                                                                                                                                                                                                                                                                                                                                                                                                                                                                                                                                                                                                                                                                                                                                                                                                                                                                                                                                                                                                                                                                                                                                                                                                           | 56105        | TGB-5/127-2/3-36/914  | 56182        | TGB-5/127-2/3-42/1067  | 56106        | TGB-5/127-2/3-48/1219  | 56107        | TGB-5/127-2/3-60/1524  |  |  |  |
| 152                                                                                   | 25       | 56108        | TGB-6/152-2/4-24/610                                                                                                                                                                                                                                                                                                                                                                                                                                                                                                                                                                                                                                                                                                                                                                                                                                                                                                                                                                                                                                                                                                                                                                                                                                                                                                                                                                                                                                                                                                                                                                                                                                                                                                                                                                                                                                                                                                                                                                                                                                                                                                           | 56109        | TGB-6/152-2/4-36/914  | 56183        | TGB-6/152-2/4-42/1067  | 56110        | TGB-6/152-2/4-48/1219  | 56111        | TGB-6/152-2/4-60/1524  |  |  |  |
| 132                                                                                   | none     | 56112        | TGB-6/152-3/3-24/610                                                                                                                                                                                                                                                                                                                                                                                                                                                                                                                                                                                                                                                                                                                                                                                                                                                                                                                                                                                                                                                                                                                                                                                                                                                                                                                                                                                                                                                                                                                                                                                                                                                                                                                                                                                                                                                                                                                                                                                                                                                                                                           | 56113        | TGB-6/152-3/3-36/914  | 56184        | TGB-6/152-3/3-42/1067  | 56114        | TGB-6/152-3/3-48/1219  | 56115        | TGB-6/152-3/3-60/1524  |  |  |  |
| 178                                                                                   | 38       | 56116        | TGB-7/178-2/5-24/610                                                                                                                                                                                                                                                                                                                                                                                                                                                                                                                                                                                                                                                                                                                                                                                                                                                                                                                                                                                                                                                                                                                                                                                                                                                                                                                                                                                                                                                                                                                                                                                                                                                                                                                                                                                                                                                                                                                                                                                                                                                                                                           | 56117        | TGB-7/178-2/5-36/914  | 56185        | TGB-7/178-2/5-42/1067  | 56118        | TGB-7/178-2/5-48/1219  | 56119        | TGB-7/178-2/5-60/1524  |  |  |  |
| 1/6                                                                                   | 13       | 56120        | TGB-7/178-3/4-24/610                                                                                                                                                                                                                                                                                                                                                                                                                                                                                                                                                                                                                                                                                                                                                                                                                                                                                                                                                                                                                                                                                                                                                                                                                                                                                                                                                                                                                                                                                                                                                                                                                                                                                                                                                                                                                                                                                                                                                                                                                                                                                                           | 56121        | TGB-7/178-3/4-36/914  | 56186        | TGB-7/178-3/4-42/1067  | 56122        | TGB-7/178-3/4-48/1219  | 56123        | TGB-7/178-3/4-60/1524  |  |  |  |
| 203                                                                                   | 25       | 56128        | TGB-8/203-3/5-24/610                                                                                                                                                                                                                                                                                                                                                                                                                                                                                                                                                                                                                                                                                                                                                                                                                                                                                                                                                                                                                                                                                                                                                                                                                                                                                                                                                                                                                                                                                                                                                                                                                                                                                                                                                                                                                                                                                                                                                                                                                                                                                                           | 56129        | TGB-8/203-3/5-36/914  | 56187        | TGB-8/203-3/5-42/1067  | 56130        | TGB-8/203-3/5-48/1219  | 56131        | TGB-8/203-3/5-60/1524  |  |  |  |
| 203                                                                                   | none     | 56132        | TGB-8/203-4/4-24/610                                                                                                                                                                                                                                                                                                                                                                                                                                                                                                                                                                                                                                                                                                                                                                                                                                                                                                                                                                                                                                                                                                                                                                                                                                                                                                                                                                                                                                                                                                                                                                                                                                                                                                                                                                                                                                                                                                                                                                                                                                                                                                           | 56133        | TGB-8/203-4/4-36/914  | 56188        | TGB-8/203-4/4-42/1067  | 56134        | TGB-8/203-4/4-48/1219  | 56135        | TGB-8/203-4/4-60/1524  |  |  |  |
| 229                                                                                   | 13       | 56140        | TGB-9/229-4/5-24/610                                                                                                                                                                                                                                                                                                                                                                                                                                                                                                                                                                                                                                                                                                                                                                                                                                                                                                                                                                                                                                                                                                                                                                                                                                                                                                                                                                                                                                                                                                                                                                                                                                                                                                                                                                                                                                                                                                                                                                                                                                                                                                           | 56141        | TGB-9/229-4/5-36/914  | 56189        | TGB-9/229-4/5-42/1067  | 56142        | TGB-9/229-4/5-48/1219  | 56143        | TGB-9/229-4/5-60/1524  |  |  |  |
| 254                                                                                   | none     | 56148        | TGB-10/254-5/5-24/610                                                                                                                                                                                                                                                                                                                                                                                                                                                                                                                                                                                                                                                                                                                                                                                                                                                                                                                                                                                                                                                                                                                                                                                                                                                                                                                                                                                                                                                                                                                                                                                                                                                                                                                                                                                                                                                                                                                                                                                                                                                                                                          | 56149        | TGB-10/254-5/5-36/914 | 56190        | TGB-10/254-5/5-42/1067 | 56150        | TGB-10/254-5/5-48/1219 | 56151        | TGB-10/254-5/5-60/1524 |  |  |  |