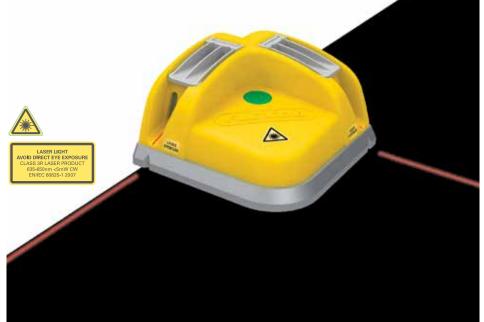

## **Laser Belt Square**

# **Accurate Belt Squaring Even on Worn Belts**

The Laser Belt Square makes the process of squaring parcel belts for splicing fast, easy, and accurate. In a fraction of the time of conventional squaring, the Laser Belt Square finds the edge of the belt and aligns the laser, producing an accurate line for marking and cutting. An accurately squared belt end offers real payback in terms of extended splice life and reduced maintenance costs.

### Laser Belt Square

### **Specifications and Guidelines**

Dimensions: 117 mm x 117 mm x 60 mm Weight: 0.9 kg Operating Voltage: 3 V Wavelength: 635 nm Total output power (per laser): <5 mW Operating temperature range: -10° to 40° C