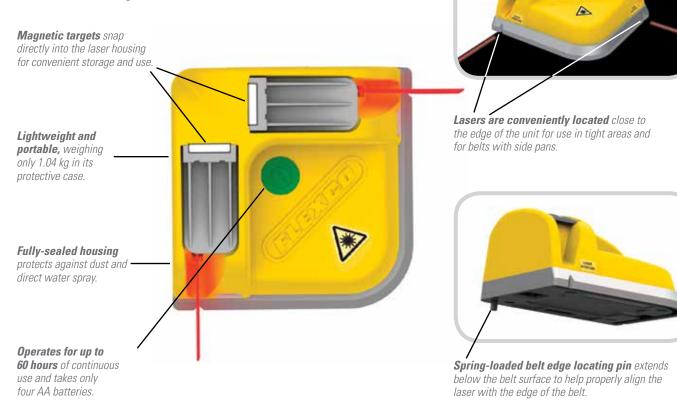

# **Accurate Belt Squaring Even on Worn Belts**

The Laser Belt Square makes the process of squaring parcel belts for splicing fast, easy, and accurate. In a fraction of the time of conventional squaring, the Laser Belt Square finds the edge of the belt and aligns the laser, producing an accurate line for marking and cutting. An accurately squared belt end offers real payback in terms of extended splice life and reduced maintenance costs.

#### Features and Benefits:

- For use in multiple light-duty applications, including tight spaces and belts with side pans. The position of the laser near the front of the tool produces accurate measurements with no guesswork.
- Belt edges are easy to locate with the spring-loaded belt edge locating pin.
- Lightweight, easy-to-use, and faster than manual squaring.
- Long battery life generates up to 60 hours of continuous use.
- · Compatible with mechanical or endless splicing.

### **Specifications and Guidelines**

Dimensions: 117 mm x 117 mm x 60 mm Weight: 0.9 kg Operating Voltage: 3 V Wavelength: 635 nm Total output power (per laser): <5 mW Operating temperature range: -10° to 40° C