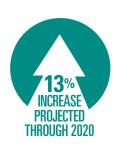

#### **THROUGHPUT**

The largest hubs process over **1.8 million** packages per day during peak season, and throughput is predicted to increase by **13**% over the next few years. An efficient facility is necessary to keep up with these volumes.