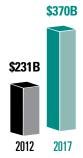

#### **E-COMMERCE**

Online purchases are driving increased shipments around the globe. With today's consumers spending over \$370 billion online per year, the demand for parcel handling is on the rise.