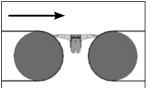

Measure distance between pulleys at a point no more than 25% of the pulley diameter (including belt thickness) down from the crown of both pulleys.

For waterfall applications. Measure distance from about 45° from the top of the upper pulley to the top point on the lower pulley.