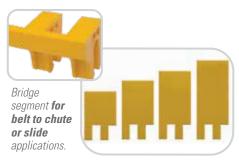

For belt to chute or slide applications. On pulley side, position no higher than 12 mm below the crown with bridge segment positioned roughly 3 to 12 mm above the top of the chute or slide back

| For Ho   | For Horizontal to Horizontal or Waterfall Applications and Gaps from 100 mm to 250 mm |              |                                                                                                                                                                                                                                                                                                                                                                                                                                                                                                                                                                                                                                                                                                                                                                                                                                                                                                                                                                                                                                                                                                                                                                                                                                                                                                                                                                                                                                                                                                                                                                                                                                                                                                                                                                                                                                                                                                                                                                                                                                                                                                                                |              |                       |              |                        |              |                        |              |                        |  |  |  |  |
|----------|---------------------------------------------------------------------------------------|--------------|--------------------------------------------------------------------------------------------------------------------------------------------------------------------------------------------------------------------------------------------------------------------------------------------------------------------------------------------------------------------------------------------------------------------------------------------------------------------------------------------------------------------------------------------------------------------------------------------------------------------------------------------------------------------------------------------------------------------------------------------------------------------------------------------------------------------------------------------------------------------------------------------------------------------------------------------------------------------------------------------------------------------------------------------------------------------------------------------------------------------------------------------------------------------------------------------------------------------------------------------------------------------------------------------------------------------------------------------------------------------------------------------------------------------------------------------------------------------------------------------------------------------------------------------------------------------------------------------------------------------------------------------------------------------------------------------------------------------------------------------------------------------------------------------------------------------------------------------------------------------------------------------------------------------------------------------------------------------------------------------------------------------------------------------------------------------------------------------------------------------------------|--------------|-----------------------|--------------|------------------------|--------------|------------------------|--------------|------------------------|--|--|--|--|
|          | Mounting                                                                              |              | Belt Widths Programme Control of the |              |                       |              |                        |              |                        |              |                        |  |  |  |  |
| Iranster | Bar                                                                                   |              | 610 mm                                                                                                                                                                                                                                                                                                                                                                                                                                                                                                                                                                                                                                                                                                                                                                                                                                                                                                                                                                                                                                                                                                                                                                                                                                                                                                                                                                                                                                                                                                                                                                                                                                                                                                                                                                                                                                                                                                                                                                                                                                                                                                                         |              | 914 mm                |              | 1067 mm                | 1219 mm 1524 |                        | 1524 mm      |                        |  |  |  |  |
| Width    | Offset                                                                                | Item<br>Code | Ordering<br>Number                                                                                                                                                                                                                                                                                                                                                                                                                                                                                                                                                                                                                                                                                                                                                                                                                                                                                                                                                                                                                                                                                                                                                                                                                                                                                                                                                                                                                                                                                                                                                                                                                                                                                                                                                                                                                                                                                                                                                                                                                                                                                                             | Item<br>Code | Ordering<br>Number    | Item<br>Code | Ordering<br>Number     | Item<br>Code | Ordering<br>Number     | Item<br>Code | Ordering<br>Number     |  |  |  |  |
| mm       | mm                                                                                    | oouo         |                                                                                                                                                                                                                                                                                                                                                                                                                                                                                                                                                                                                                                                                                                                                                                                                                                                                                                                                                                                                                                                                                                                                                                                                                                                                                                                                                                                                                                                                                                                                                                                                                                                                                                                                                                                                                                                                                                                                                                                                                                                                                                                                | oouo         | realing or            | oouc         | 14dmb01                | oouc         | Hamber                 | oouc         | Trumber .              |  |  |  |  |
| 102      | none                                                                                  | 56100        | TGB-4/102-2/2-24/610                                                                                                                                                                                                                                                                                                                                                                                                                                                                                                                                                                                                                                                                                                                                                                                                                                                                                                                                                                                                                                                                                                                                                                                                                                                                                                                                                                                                                                                                                                                                                                                                                                                                                                                                                                                                                                                                                                                                                                                                                                                                                                           | 56101        | TGB-4/102-2/2-36/914  | 56181        | TGB-4/102-2/2-42/1067  | 56102        | TGB-4/102-2/2-48/1219  | 56103        | TGB-4/102-2/2-60/1524  |  |  |  |  |
| 127      | 13                                                                                    | 56104        | TGB-5/127-2/3-24/610                                                                                                                                                                                                                                                                                                                                                                                                                                                                                                                                                                                                                                                                                                                                                                                                                                                                                                                                                                                                                                                                                                                                                                                                                                                                                                                                                                                                                                                                                                                                                                                                                                                                                                                                                                                                                                                                                                                                                                                                                                                                                                           | 56105        | TGB-5/127-2/3-36/914  | 56182        | TGB-5/127-2/3-42/1067  | 56106        | TGB-5/127-2/3-48/1219  | 56107        | TGB-5/127-2/3-60/1524  |  |  |  |  |
| 152      | 25                                                                                    | 56108        | TGB-6/152-2/4-24/610                                                                                                                                                                                                                                                                                                                                                                                                                                                                                                                                                                                                                                                                                                                                                                                                                                                                                                                                                                                                                                                                                                                                                                                                                                                                                                                                                                                                                                                                                                                                                                                                                                                                                                                                                                                                                                                                                                                                                                                                                                                                                                           | 56109        | TGB-6/152-2/4-36/914  | 56183        | TGB-6/152-2/4-42/1067  | 56110        | TGB-6/152-2/4-48/1219  | 56111        | TGB-6/152-2/4-60/1524  |  |  |  |  |
| 132      | none                                                                                  | 56112        | TGB-6/152-3/3-24/610                                                                                                                                                                                                                                                                                                                                                                                                                                                                                                                                                                                                                                                                                                                                                                                                                                                                                                                                                                                                                                                                                                                                                                                                                                                                                                                                                                                                                                                                                                                                                                                                                                                                                                                                                                                                                                                                                                                                                                                                                                                                                                           | 56113        | TGB-6/152-3/3-36/914  | 56184        | TGB-6/152-3/3-42/1067  | 56114        | TGB-6/152-3/3-48/1219  | 56115        | TGB-6/152-3/3-60/1524  |  |  |  |  |
| 178      | 38                                                                                    | 56116        | TGB-7/178-2/5-24/610                                                                                                                                                                                                                                                                                                                                                                                                                                                                                                                                                                                                                                                                                                                                                                                                                                                                                                                                                                                                                                                                                                                                                                                                                                                                                                                                                                                                                                                                                                                                                                                                                                                                                                                                                                                                                                                                                                                                                                                                                                                                                                           | 56117        | TGB-7/178-2/5-36/914  | 56185        | TGB-7/178-2/5-42/1067  | 56118        | TGB-7/178-2/5-48/1219  | 56119        | TGB-7/178-2/5-60/1524  |  |  |  |  |
| 178      | 13                                                                                    | 56120        | TGB-7/178-3/4-24/610                                                                                                                                                                                                                                                                                                                                                                                                                                                                                                                                                                                                                                                                                                                                                                                                                                                                                                                                                                                                                                                                                                                                                                                                                                                                                                                                                                                                                                                                                                                                                                                                                                                                                                                                                                                                                                                                                                                                                                                                                                                                                                           | 56121        | TGB-7/178-3/4-36/914  | 56186        | TGB-7/178-3/4-42/1067  | 56122        | TGB-7/178-3/4-48/1219  | 56123        | TGB-7/178-3/4-60/1524  |  |  |  |  |
| 203      | 25                                                                                    | 56128        | TGB-8/203-3/5-24/610                                                                                                                                                                                                                                                                                                                                                                                                                                                                                                                                                                                                                                                                                                                                                                                                                                                                                                                                                                                                                                                                                                                                                                                                                                                                                                                                                                                                                                                                                                                                                                                                                                                                                                                                                                                                                                                                                                                                                                                                                                                                                                           | 56129        | TGB-8/203-3/5-36/914  | 56187        | TGB-8/203-3/5-42/1067  | 56130        | TGB-8/203-3/5-48/1219  | 56131        | TGB-8/203-3/5-60/1524  |  |  |  |  |
| 203      | none                                                                                  | 56132        | TGB-8/203-4/4-24/610                                                                                                                                                                                                                                                                                                                                                                                                                                                                                                                                                                                                                                                                                                                                                                                                                                                                                                                                                                                                                                                                                                                                                                                                                                                                                                                                                                                                                                                                                                                                                                                                                                                                                                                                                                                                                                                                                                                                                                                                                                                                                                           | 56133        | TGB-8/203-4/4-36/914  | 56188        | TGB-8/203-4/4-42/1067  | 56134        | TGB-8/203-4/4-48/1219  | 56135        | TGB-8/203-4/4-60/1524  |  |  |  |  |
| 229      | 13                                                                                    | 56140        | TGB-9/229-4/5-24/610                                                                                                                                                                                                                                                                                                                                                                                                                                                                                                                                                                                                                                                                                                                                                                                                                                                                                                                                                                                                                                                                                                                                                                                                                                                                                                                                                                                                                                                                                                                                                                                                                                                                                                                                                                                                                                                                                                                                                                                                                                                                                                           | 56141        | TGB-9/229-4/5-36/914  | 56189        | TGB-9/229-4/5-42/1067  | 56142        | TGB-9/229-4/5-48/1219  | 56143        | TGB-9/229-4/5-60/1524  |  |  |  |  |
| 254      | none                                                                                  | 56148        | TGB-10/254-5/5-24/610                                                                                                                                                                                                                                                                                                                                                                                                                                                                                                                                                                                                                                                                                                                                                                                                                                                                                                                                                                                                                                                                                                                                                                                                                                                                                                                                                                                                                                                                                                                                                                                                                                                                                                                                                                                                                                                                                                                                                                                                                                                                                                          | 56149        | TGB-10/254-5/5-36/914 | 56190        | TGB-10/254-5/5-42/1067 | 56150        | TGB-10/254-5/5-48/1219 | 56151        | TGB-10/254-5/5-60/1524 |  |  |  |  |