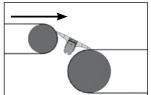

Measure distance between pulleys at a point no more than 25% of the pulley diameter (including belt thickness) down from the crown of both pulleys.

For waterfall applications. Measure distance from about 45° from the top of the upper pulley to the top point on the lower pulley.