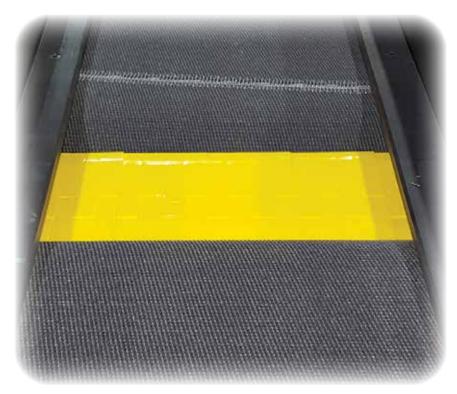

# **Prevent Costly, Unscheduled Downtime During Sortation**

Flexco recognizes transferring product safely from one belt to another, or from belt to chute or other structure, is often one of the biggest problems for parcel handling operations. FOD anywhere along the line has the potential to damage the belt, compound product loss, or even worse, shut down the system completely. Segmented Transfer Plates provide a safe transition of products throughout the sortation process to help prevent unscheduled downtime, increase operator safety, and reduce pinch hazards at the transfer point. Individual segments snap onto the mounting bar to accommodate belts up to 1500 mm and gaps from 100 mm to 250 mm. Segments quickly release under pressure of trapped objects and the bright yellow color makes them easy to monitor for replacement.

## Features and Benefits:

- Bright yellow color makes segments easy to monitor for replacement.
- Compatible with both endless and mechanical belt splices.
- Ideal for package handling and airport applications.
- Precision-molded segments ensure accurate fit of transfer in gap.
- Durable HDPE segments ensure long term protection.
- Beveled plastic segments positioned directly on the belt prevent product ingestion and reduce pinch points.