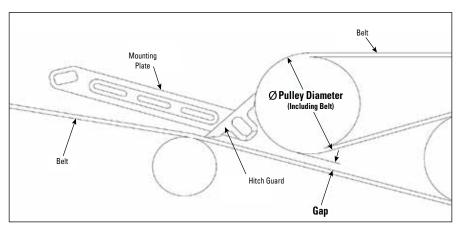

Choose from a Universal Mounting System that fits most applications or a Scanner Eye Mounting System that doesn't interfere with electronic scanner eyes, but still keeps hitch protected.

Each Hitch Guard comes with a specially designed gauge for proper positioning in the hitch allowing for optimal installation and performance. See Hitch Guard Installation Specifications chart below to determine if the Flexco Hitch Guard is appropriate for your conveyor hitch.

| Hitch Guard Installation Specifications |          |          |          |          |          |          |          |          |          |  |
|-----------------------------------------|----------|----------|----------|----------|----------|----------|----------|----------|----------|--|
| Pulley Diameter<br>(including belt)     | 63.5 mm  | 76.2 mm  | 88.9 mm  | 101.6 mm | 114.3 mm | 127 mm   | 139.7 mm | 152.4 mm | 165.1 mm |  |
| Minimum Gap<br>Required                 | 20.32 mm | 12.7 mm  | 2.54 mm  | 0        | 0        | 0        | 0        | 0        | 0        |  |
| Maximum Gap                             | 40.64 mm | 35.56 mm | 30.48 mm | 25.4 mm  | 20.32 mm | 15.24 mm | 10.16 mm | 5.08 mm  | 0        |  |