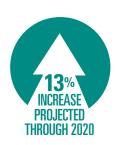

#### **THROUGHPUT**

The largest hubs process over **1.8 million** packages per day during peak season, and throughput is predicted to increase by **13**% over the next few years. An efficient facility is necessary to keep up with these volumes.