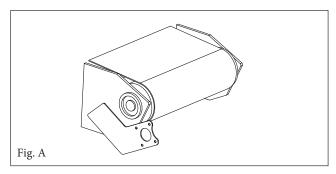

## Instructions

1. Reference FGP Food Grade Primary Cleaner IOM (X3646) for full installation details. This sheet is only to guide the installation of the optional mounting bracket.

- 2. Position first bracket so FGP Pole center is at correct XYC position (Fig. A).
- 3. Trim bracket as necessary, then temporarily clamp or tack-weld bracket in place. This will allow for future adjustments.