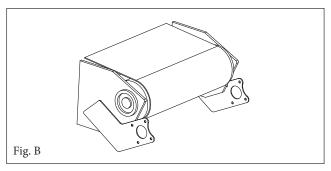

**4.** Temporarily mount 2nd bracket onto the opposite side of conveyor (Fig. B).

**5.** Test fit cleaner without blade. Pole should be parallel to the pulley (Fig. C).

**6.** If pole is in correct position, then finish weld (or bolt-mount) brackets to conveyor.