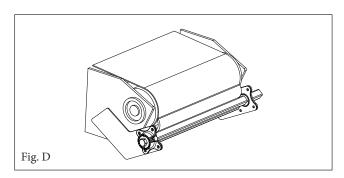

## **FGP Frame Mount (56585)**

## Instructions

1. Reference FGP Food Grade Primary Cleaner IOM (X3646) for full installation details. This sheet is only to guide the installation of the optional mounting bracket.



- 2. Position first bracket so FGP Pole center is at correct XYC position (Fig. A).
- 3. Trim bracket as necessary, then temporarily clamp or tack-weld bracket in place. This will allow for future adjustments.



**4.** Temporarily mount 2nd bracket onto the opposite side of conveyor (Fig. B).



**5.** Test fit cleaner without blade. Pole should be parallel to the pulley (Fig. C).

**6.** If pole is in correct position, then finish weld (or bolt-mount) brackets to conveyor.



7. Install cleaner and tension blade appropriately (Fig. D).