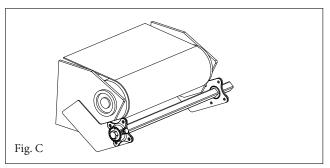

**4.** Temporarily mount 2nd bracket onto the opposite side of conveyor (Fig. B).

**5.** Test fit cleaner without blade. Pole should be parallel to the pulley (Fig. C).

**6.** If pole is in correct position, then finish weld (or bolt-mount) brackets to conveyor.