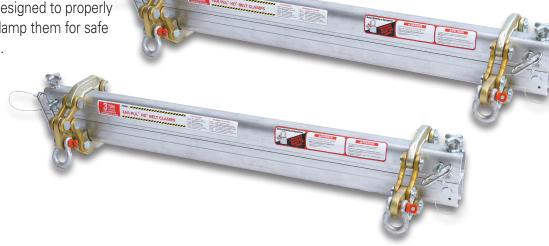

## Far-Pul™ HD® Belt Clamp

### **Properly Secure Belts for Safer Conveyor Maintenance**

Avoid the problems and potential dangers associated with homemade devices such as c-clamps, lumber and chains. Far-Pul<sup>TM</sup> HD<sup>®</sup> Belt Clamps are specially designed to properly secure cement belts and clamp them for safe belt conveyor maintenance.

# Unique design, easily adjustable

The unique design of the Far-Pul™ HD® Belt Clamp provides even tensioning across the entire belt width for a secure grip. And with a load capacity of up to three tons, when used with two 1-1/2-ton chain come-alongs, it is ideal for rubber covered and PVC heavy-duty belting from 6 mm to 25 mm thick.