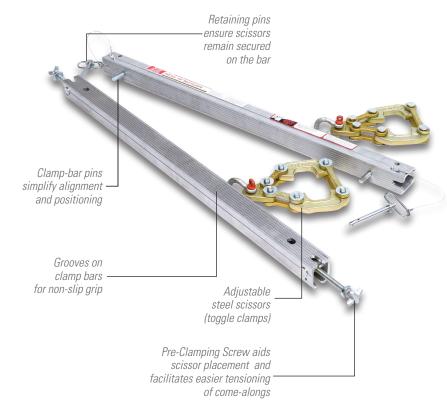

The Far-Pul HD also accommodates a variety of belt widths. So the need to inventory different clamp bars for different belt widths is eliminated. Our pre-clamping screw allows you to slide the scissors on to the bars in a quick, efficient, and safe manner. Clamping scissors slide easily into place against both belt edges for easy adjustability. And clamp-bar pins simplify alignment and positioning.

#### FAR-PUL™ HD® Belt Clamp

Far-Pul™ HD® clamp bars are constructed from heat-treated extruded aluminum so they resist corrosion and won't seize up in wet and corrosive environments. Clamps include adjustable steel scissors.