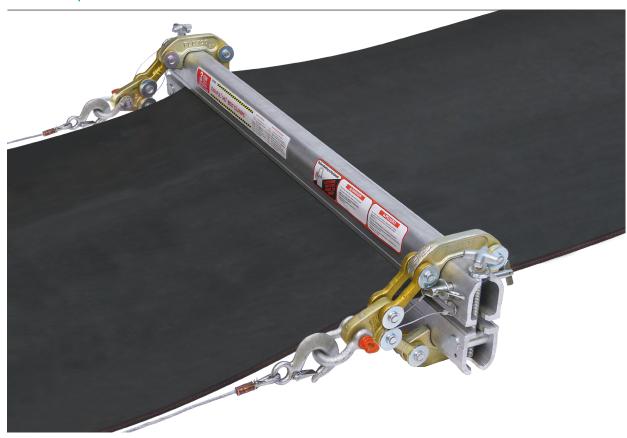

# Unique design, easily adjustable

The unique design of the Far-Pul™ HD® Belt Clamp provides even tensioning across the entire belt width for a secure grip. And with a load capacity of up to three tons, when used with two 1-1/2-ton chain come-alongs, it is ideal for rubber covered and PVC heavy-duty belting from 6 mm to 25 mm thick.

The Far-Pul HD also accommodates a variety of belt widths. So the need to inventory different clamp bars for different belt widths is eliminated. Our pre-clamping screw allows you to slide the scissors on to the bars in a quick, efficient, and safe manner. Clamping scissors slide easily into place against both belt edges for easy adjustability. And clamp-bar pins simplify alignment and positioning.