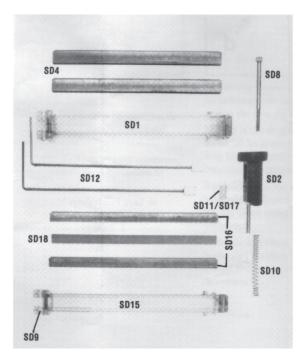

## C-150 STAPLE DISPENSER PARTS

| C150            |              |                                   | C155            |              |
|-----------------|--------------|-----------------------------------|-----------------|--------------|
| ORDER<br>NUMBER | ITEM<br>CODE | DESCRIPTION                       | ORDER<br>NUMBER | ITEM<br>CODE |
| SD1             | 50150        | Body Assembly                     | SD15            | 50155        |
| SD2             | 50152        | Punch Handle                      | SD2Y            | 50153        |
| SD4             | 50154        | Staple Track                      | SD16            | 50156        |
| SD8             | 50158        | Bolt                              | SD8             | 50158        |
| SD9             | 50159        | Screw (Reg.)                      | SD9             | 50159        |
| SD10            | 50160        | Spring                            | SD10            | 50160        |
| SD11            | 50161        | Staple Stop Plate                 | SD17            | 50157        |
| SD12            | 50162        | Staple Push Rod Assembly (2 Req.) | SD12            | 50162        |
|                 |              | Shim                              | SD18            | 50163        |