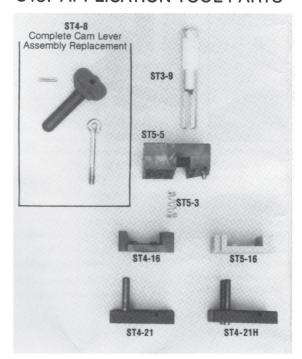

## C187 APPLICATION TOOL PARTS

| ORDER  | ITEM  | M DESCRIPTION                               |    | Applicable with following stage tools |    |  |
|--------|-------|---------------------------------------------|----|---------------------------------------|----|--|
| NUMBER | CODE  | DESCRIPTION                                 | 2" | 4"                                    | 6" |  |
| ST4-21 | 50238 | Anvil with Dowel Pins                       | •  |                                       |    |  |
| ST5-3  | 50015 | Cam Lever Spring                            | •  | •                                     | •  |  |
| ST5-5  | 50016 | Ready Set Guide Block with Cam Lever Spring |    |                                       | •  |  |
| ST4-8  | 50243 | Complete Cam Lever<br>Assembly Replacement  | •  |                                       |    |  |
| ST3-9  | 50200 | Staple Driver                               | •  | •                                     | •  |  |
| ST3-13 | 50226 | Mounting Bolt                               | •  | •                                     | •  |  |
| ST4-16 | 50248 | Comb 125/187                                | •  | •                                     | •  |  |
| ST5-16 | 54010 | Comb 125/62                                 | •  | •                                     | •  |  |

## SPECIAL PARTS FOR MULTIPLE STATION (6" and wider) TOOLS

| ST4-8H   | 50244 | Cam Lever Assembly Long                           |   | • |
|----------|-------|---------------------------------------------------|---|---|
| ST3-14   | 50227 | Cam Locating Pin                                  |   | • |
| ST3-15-6 | 50231 | Clamp Bar (1 required for each 6" of tool length) |   |   |
| ST4-21H  | 50239 | Anvil with Dowel Pins                             | • | • |