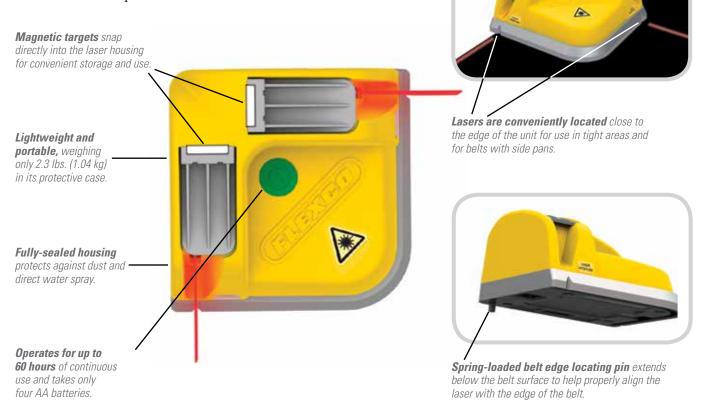

#### Features and Benefits:

- For use in multiple light-duty applications, including tight spaces and belts with side pans. The position of the laser near the front of the tool produces accurate measurements with no guesswork.
- Belt edges are easy to locate with the spring-loaded belt edge locating pin.
- Lightweight, easy-to-use, and faster than manual squaring.
- Long battery life generates up to 60 hours of continuous use.
- Compatible with mechanical or endless splicing.

## **Specifications and Guidelines**

Dimensions: 4 5/8" x 4 5/8" x 2 7/16" (117 mm x 117 mm x 60 mm) Weight: 2 lbs. (0.9 kg) Operating Voltage: 3 V Wavelength: 635 nm Total output power (per laser): <5 mW

Operating temperature range: 14° to 104° F (-10° to 40° C)

| Ordering Information      |              |
|---------------------------|--------------|
| Description               | ltem<br>Code |
| Laser Belt Square         | 04305        |
| Replacement Parts         |              |
| Target (each)             | 04306        |
| Door Battery Box Assembly | 04307        |