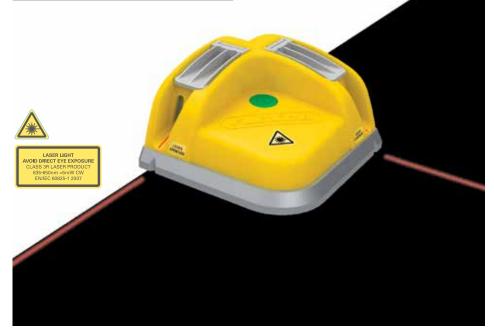

# **Accurate Belt Squaring Even on Worn Belts**

The Laser Belt Square makes the process of squaring parcel belts for splicing fast, easy, and accurate. In a fraction of the time of conventional squaring, the Laser Belt Square finds the edge of the belt and aligns the laser, producing an accurate line for marking and cutting. An accurately squared belt end offers real payback in terms of extended splice life and reduced maintenance costs.

#### Features and Benefits:

- For use in multiple light-duty applications, including tight spaces and belts with side pans. The position of the laser near the front of the tool produces accurate measurements with no guesswork.
- Belt edges are easy to locate with the spring-loaded belt edge locating pin.
- Lightweight, easy-to-use, and faster than manual squaring.
- Long battery life generates up to 60 hours of continuous use.
- Compatible with mechanical or endless splicing.

### Laser Belt Square

## **Specifications and Guidelines**

Dimensions: 4 5/8" x 4 5/8" x 2 7/16" (117 mm x 117 mm x 60 mm) Weight: 2 lbs. (0.9 kg) Operating Voltage: 3 V Wavelength: 635 nm Total output power (per laser): <5 mW