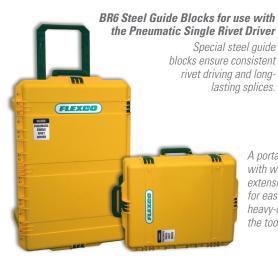

\*Includes one Pneumatic Single Rivet Driver, one Regulator, one Airhose, Instruction Manual, and Safety Glasses

A portable carrying case with wheels and an extension handle provides for easy transport. The heavy-duty case protects the tool when not in use.