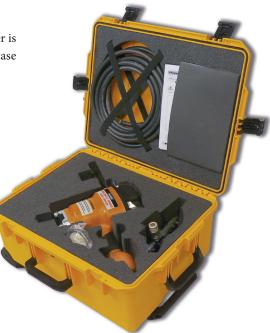

## Pneumatic Single Rivet Driver

The Pneumatic Single Rivet Driver is protected by a portable carrying case and includes:

• Pneumatic Single Rivet Driver

• Regulator

• Airhose

• Instruction manual

• Safety glasses

\*Includes one Pneumatic Single Rivet Driver, one Regulator, one Airhose, Instruction Manual, and Safety Glasses

A portable carrying case with wheels and an extension handle provides for easy transport. The heavy-duty case protects the tool when not in use.