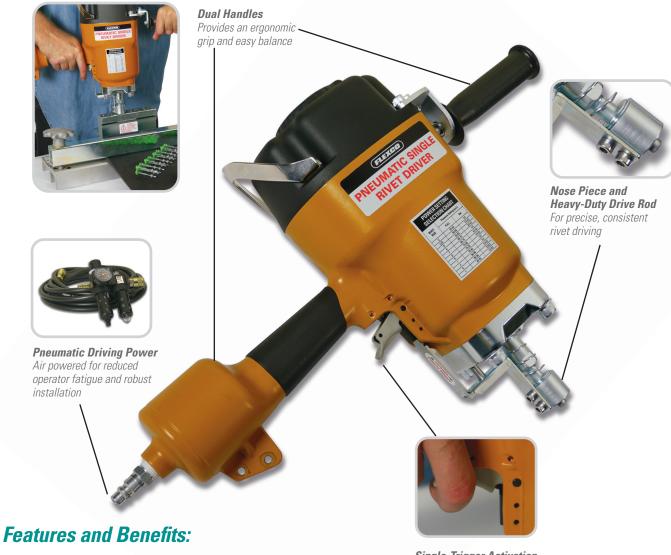

## **Pneumatic Single Rivet Driver**

- A powerful single trigger pull saves time and reduces worker fatigue
- · Single trigger action along with collated rivets with washers and specially designed steel guide blocks assures consistent rivet driving, leading to a longer lasting splice
- A heavy-duty tool built to stand up to tough use
- Works with standard MBRTA or MSRT application tools

## Pneumatic Single Rivet Driver

The Pneumatic Single Rivet Driver is protected by a portable carrying case and includes:

• Pneumatic Single Rivet Driver

• Regulator

• Airhose

• Instruction manual

• Safety glasses