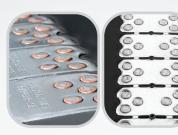

### **Consistent Splicing**

The heavy-duty tool allows for more compression of fastener plates resulting in a smooth and consistent splice that is compatible with conveyor components.

Rapid Loader™
Rivet Strips with Washers
Used with Collated Rivets for a

Used with Collated Rivets for quick, easy loading into guide block. The washer ensures maximum accuracy.

**Standard Installation Tools**Installation requires only the standard application tool and special steel guide block assembly.