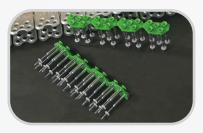

### **Consistent Splicing**

The heavy-duty tool allows for more compression of fastener plates resulting in a smooth and consistent splice that is compatible with conveyor components.

Rapid Loader™
Rivet Strips with Washers
Used with Collated Rivets for a

Used with Collated Rivets for quick, easy loading into guide block. The washer ensures maximum accuracy.

**Standard Installation Tools**Installation requires only the standard application tool and special steel guide block assembly.