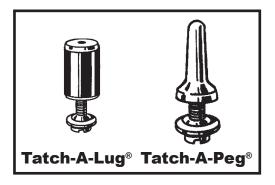

## TATCH-A-CLEAT

Tatch-A-Lug<sup>®</sup>
Tatch-A-Peg<sup>®</sup>
Installation Instructions

### **INSTRUCTIONS:**

- 1. Punch 1/4" hole in belt with Flexco #1 punch or drill.
- 2. Attach Peg or Lug with fastener set; #10-24 zinc plated machine screw and special countersunk washer. (Also available in stainless steel.)