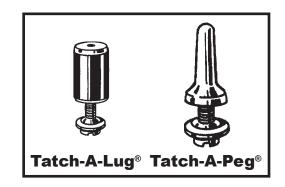

# TATCH-A-CLEAT

Tatch-A-Lug<sup>®</sup>
Tatch-A-Peg<sup>®</sup>
Installation Instructions

### **INSTRUCTIONS:**

- 1. Punch 1/4" hole in belt with Flexco #1 punch or drill.
- 2. Attach Peg or Lug with fastener set; #10-24 zinc plated machine screw and special countersunk washer. (Also available in stainless steel.)