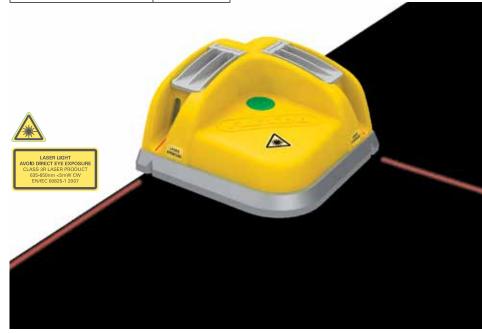

### Laser Belt Square

### **Specifications and Guidelines**

**Dimensions:** 117 mm x 117 mm x 60 mm (4 5/8" x 4 5/8" x 2 7/16")

Weight: 0.9 kg (2 lbs.)
Operating Voltage: 3 V
Wavelength: 635 nm

Total output power (per laser): <5 mW

Operating temperature range: -10° to 40° C (14° to 104° F)

| Ordering Information      |              |
|---------------------------|--------------|
| Description               | Item<br>Code |
| Laser Belt Square         | 04305        |
| Replacement Parts         |              |
| Target (each)             | 04306        |
| Door Battery Box Assembly | 04307        |