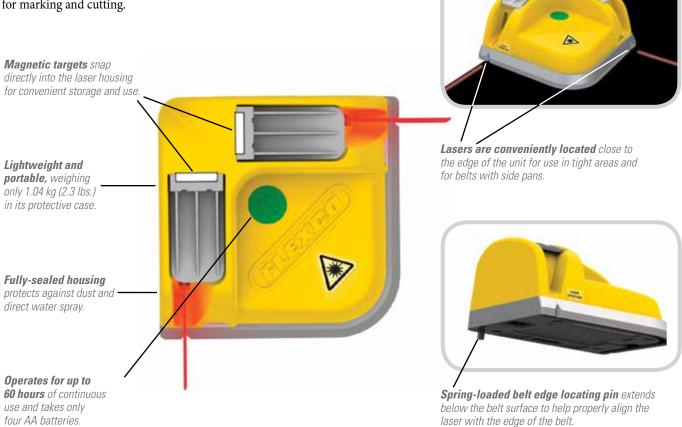

## A Lightweight, Easy-to-Use Belt Squaring Tool

The Laser Belt Square makes the process of squaring a belt for splicing fast, easy, and accurate. In a fraction of the time of conventional squaring, the Laser Belt Square finds the edge of the belt, aligns the laser, and produces an accurate line for marking and cutting.

#### Features and Benefits:

- For use in multiple light-duty applications, including tight spaces and belts with side pans.

  The position of the laser near the front of the tool produces accurate measurements with no guesswork.
- Belt edges are easy to locate with the spring-loaded belt edge locating pin.
- Lightweight, easy-to-use, and faster than manual squaring.
- Long battery life generates up to 60 hours of continuous use.
- · Compatible with mechanical or endless splicing.

### **Specifications and Guidelines**

**Dimensions:** 117 mm x 117 mm x 60 mm (4 5/8" x 4 5/8" x 2 7/16")

Weight: 0.9 kg (2 lbs.)
Operating Voltage: 3 V
Wavelength: 635 nm

Total output power (per laser): <5 mW

Operating temperature range: -10° to 40° C (14° to 104° F)

| Ordering Information      |              |
|---------------------------|--------------|
| Description               | Item<br>Code |
| Laser Belt Square         | 04305        |
| Replacement Parts         |              |
| Target (each)             | 04306        |
| Door Battery Box Assembly | 04307        |