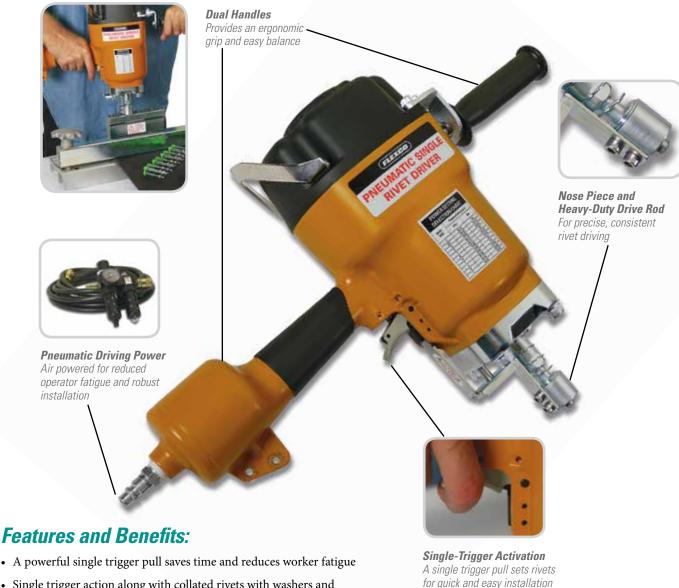

## **Pneumatic Single Rivet Driver**

# **Consistent, Long-Lasting Splice Every Time**

Faster, more consistent rivet driving for heavy-duty rivet hinged splices. The Pneumatic Single Rivet Driver, along with our Flexco® SR™ fasteners and installation tools, speeds installation by up to 33%. A single trigger pull per rivet takes the guesswork out of rivet driving to give you a uniform long-lasting splice every time.

#### · A powerful single trigger pull saves time and reduces worker fatigue

- · Single trigger action along with collated rivets with washers and specially designed steel guide blocks assures consistent rivet driving, leading to a longer lasting splice
- · A heavy-duty tool built to stand up to tough use
- Works with standard MSRT or MBRTA application tools