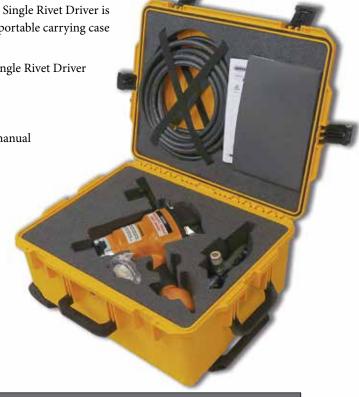

## Pneumatic Single Rivet Driver

The Pneumatic Single Rivet Driver is protected by a portable carrying case and includes:

• Pneumatic Single Rivet Driver

• Regulator

Airhose

• Instruction manual

• Safety glasses

\*Includes one Pneumatic Single Rivet Driver, one Regulator, one Airhose, Instruction Manual,

A portable carrying case with wheels and an extension handle provides for easy transport. The heavy-duty case protects the tool when not in use.