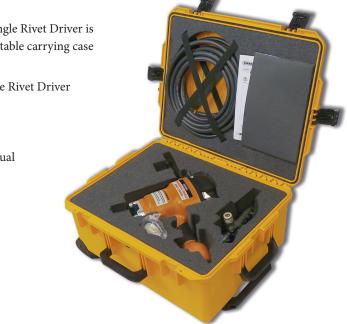

## Pneumatic Single Rivet Driver

The Pneumatic Single Rivet Driver is protected by a portable carrying case and includes:

- Pneumatic Single Rivet Driver
- Regulator
- Airhose
- Instruction manual
- Safety glasses

\*Includes one Pneumatic Single Rivet Driver, one Regulator, one Airhose, Instruction Manual, and Safety Glasses

BR6 Steel Guide Blocks for use with the Pneumatic Single Rivet Driver Special steel guide