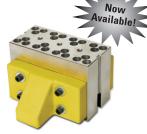

| Ordering Information                   |                    |              |
|----------------------------------------|--------------------|--------------|
| Description                            | Ordering<br>Number | ltem<br>Code |
| Pneumatic Single Rivet Driver*         | Pneudrive1         | 41992        |
| 8 Rivet Pattern SR™ Steel Guide Blocks | 35RD-GB8-4         | 41998        |
| 5 Rivet Pattern SR™ Steel Guide Blocks | 35RD-GB5-4         | 42000        |
| BR6 Steel Guide Block                  | 35RD-BR6GB-4       | 43063        |
| BR10 Steel Guide Block                 | 35RD-BR10GB-4      | 43064        |

\*Includes one Pneumatic Single Rivet Driver, one Regulator, one Airhose, Instruction Manual, and Safety Glasses

BR6 Steel Guide Blocks for use with the Pneumatic Single Rivet Driver Special steel guide