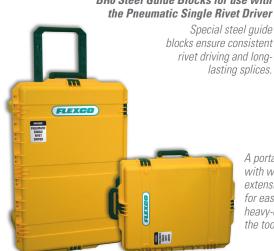

\*Includes one Pneumatic Single Rivet Driver, one Regulator, one Airhose, Instruction Manual, and Safety Glasses

BR6 Steel Guide Blocks for use with the Pneumatic Single Rivet Driver Special steel guide

A portable carrying case with wheels and an extension handle provides for easy transport. The heavy-duty case protects the tool when not in use.