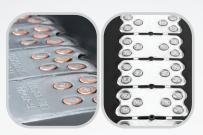

Rapid Loader \*\* **Rivet Strips with Washers** Used with Collated Rivets for quick, easy loading into guide block. The washer ensures maximum accuracy.

Standard Installation Tools Installation requires only the standard application tool and special steel guide block assembly.