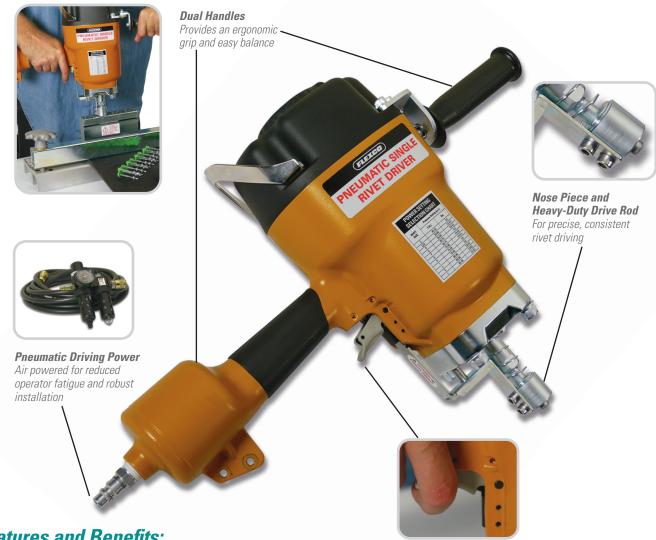

## Features and Benefits:

- A powerful single trigger pull saves time and reduces worker fatigue
- Single trigger action along with collated rivets with washers and specially designed steel guide blocks assures consistent rivet driving, leading to a longer lasting splice
- A heavy-duty tool built to stand up to tough use
- Works with standard MBRTA or MSRT application tools

**Single-Trigger Activation** A single trigger pull sets rivets for quick and easy installation

## **Features** and Benefits

**Consistent Splicing** The heavy-duty tool allows for more compression of fastener plates resulting in a smooth and consistent splice that is compatible with conveyor components.

## Pneumatic Single Rivet Driver

The Pneumatic Single Rivet Driver is protected by a portable carrying case and includes:

- Pneumatic Single Rivet Driver
- Regulator
- Airhose
- Instruction manual
- Safety glasses