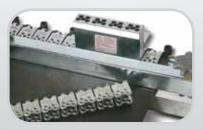

**Standard Installation Tools**Installation requires only the standard application tool and special steel guide block assembly.