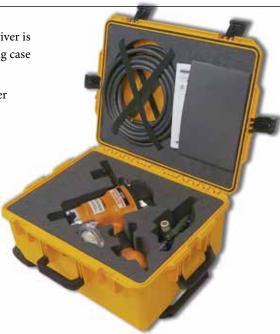

### Pneumatic Single Rivet Driver

The Pneumatic Single Rivet Driver is protected by a portable carrying case and includes:

• Pneumatic Single Rivet Driver

• Regulator

• Airhose

· Instruction manual

• Safety glasses

\*Includes one Pneumatic Single Rivet Driver, one Regulator, one Airhose, Instruction Manual, and Safety Glasses

A portable carrying case with wheels and an extension handle provides for easy transport. The heavy-duty case protects the tool when not in use.