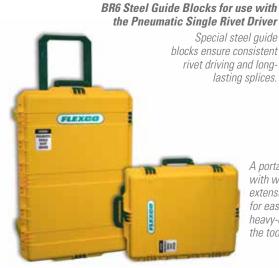

### Pneumatic Single Rivet Driver

The Pneumatic Single Rivet Driver is protected by a portable carrying case and includes:

• Pneumatic Single Rivet Driver

• Regulator

• Airhose

· Instruction manual

• Safety glasses

\*Includes one Pneumatic Single Rivet Driver, one Regulator, one Airhose, Instruction Manual, and Safety Glasses

A portable carrying case with wheels and an extension handle provides for easy transport. The heavy-duty case protects the tool when not in use.