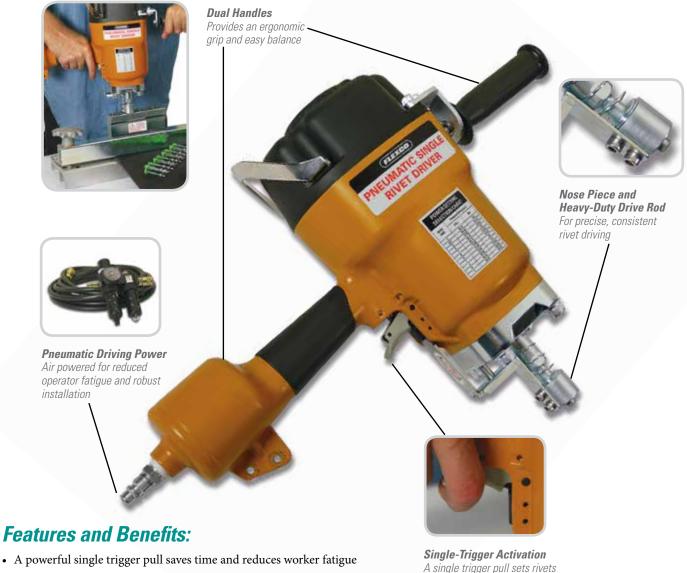

## **Pneumatic Single Rivet Driver**

## **Consistent, Long-Lasting BR™ and SR™ Splices Every Time**

Faster, more consistent rivet driving for heavy-duty rivet splices. The Pneumatic Single Rivet Driver, along with our Flexco® BR™ and SR™ fasteners and installation tools, speeds installation by up to 33%. A single trigger pull per rivet takes the guesswork out of rivet driving to give you a uniform long-lasting splice every time.

- · Single trigger action along with collated rivets with washers and specially designed steel guide blocks assures consistent rivet driving, leading to a longer lasting splice
- A heavy-duty tool built to stand up to tough use
- Works with standard MBRTA or MSRT application tools

# Features and Benefits