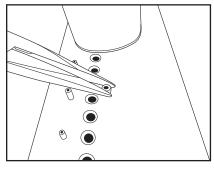

1. Insert 3/16" x 3/4" pin as shown. Hold pin with needle nose pliers. Gently tap pin in place until 1/4" remains above the tool surface.

**2.** Insert 3/16" x 1/2" pin as shown. Hold pin with needle nose pliers. Gently hammer pin until .100" remains above the tool surface. Repeat for all pins this size.

**3.** Insert 3/32" x 3/4" pins into the proper position as shown. Hold pin with needle nose pliers. Gently tap pin in place until .250" remains above the tool surface. Repeat for all pins this size.

Visit www.flexco.com for other Flexco locations and products, or to find an authorized distributor.