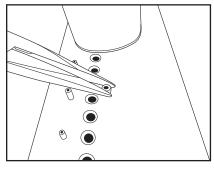

**3.** Insert 3/32" x 3/4" pins into the proper position as shown. Hold pin with needle nose pliers. Gently tap pin in place until .250" remains above the tool surface. Repeat for all pins this size.

Visit www.flexco.com for other Flexco locations and products, or to find an authorized distributor.