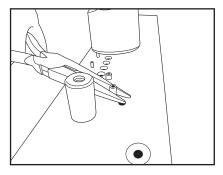

1. Insert 3/16" x 3/4" pin as shown. Hold pin with needle nose pliers. Gently tap pin in place until 1/4" remains above the tool surface.

**2.** Insert 3/16" x 1/2" pin as shown. Hold pin with needle nose pliers. Gently hammer pin until .100" remains above the tool surface. Repeat for all pins this size.