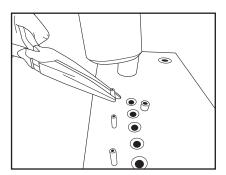

**3.** Insert 3/32" x 3/4" pins into the proper position as shown. Hold pin with needle nose pliers. Gently tap pin in place until .250" remains above the tool surface. Repeat for all pins this size.

Visit www.flexco.com for other Flexco locations and products, or to find an authorized distributor.