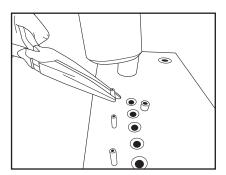

1. Insert 3/16" x 3/4" pin as shown. Hold pin with needle nose pliers. Gently tap pin in place until 1/4" remains above the tool surface.

**2.** Insert 3/16" x 1/2" pin as shown. Hold pin with needle nose pliers. Gently hammer pin until .100" remains above the tool surface. Repeat for all pins this size.

**3.** Insert 3/32" x 3/4" pins into the proper position as shown. Hold pin with needle nose pliers. Gently tap pin in place until .250" remains above the tool surface. Repeat for all pins this size.

Visit www.flexco.com for other Flexco locations and products, or to find an authorized distributor.