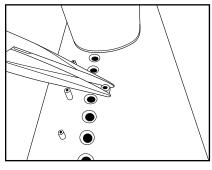

**3.** Insert 3/32" x 3/4" pins into the proper position as shown. Hold pin with needle nose pliers. Gently tap pin in place until .250" remains above the tool surface. Repeat for all pins this size.