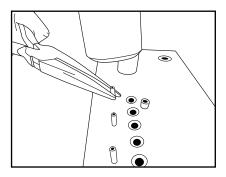

1. Insert 3/16" x 3/4" pin as shown. Hold pin with needle nose pliers. Gently tap pin in place until 1/4" remains above the tool surface.

**2.** Insert 3/16" x 1/2" pin as shown. Hold pin with needle nose pliers. Gently hammer pin until .100" remains above the tool surface. Repeat for all pins this size.

**3.** Insert 3/32" x 3/4" pins into the proper position as shown. Hold pin with needle nose pliers. Gently tap pin in place until .250" remains above the tool surface. Repeat for all pins this size.