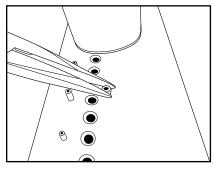

**3.** Insert 3/32" x 3/4" pins into the proper position as shown. Hold pin with needle nose pliers. Gently tap pin in place until .250" remains above the tool surface. Repeat for all pins this size.