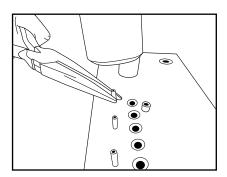

1. Insert 3/16" x 3/4" pin as shown. Hold pin with needle nose pliers. Gently tap pin in place until 1/4" remains above the tool surface.

**2.** Insert 3/16" x 1/2" pin as shown. Hold pin with needle nose pliers. Gently hammer pin until .100" remains above the tool surface. Repeat for all pins this size.

**1.** Insert 3/16" x 3/4" pin as shown. Hold pin with needle nose pliers. Gently tap pin in place until 1/4" remains above the tool surface.

**2.** Insert 3/16" x 1/2" pin as shown. Hold pin with needle nose pliers. Gently hammer pin until .100" remains above the tool surface. Repeat for all pins this size.