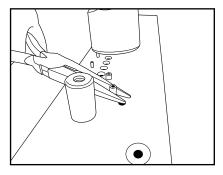

1. Insert 3/16" x 3/4" pin as shown. Hold pin with needle nose pliers. Gently tap pin in place until 1/4" remains above the tool surface.

**2.** Insert 3/16" x 1/2" pin as shown. Hold pin with needle nose pliers. Gently hammer pin until .100" remains above the tool surface. Repeat for all pins this size.

**1.** Insert 3/16" x 3/4" pin as shown. Hold pin with needle nose pliers. Gently tap pin in place until 1/4" remains above the tool surface.

**2.** Insert 3/16" x 1/2" pin as shown. Hold pin with needle nose pliers. Gently hammer pin until .100" remains above the tool surface. Repeat for all pins this size.