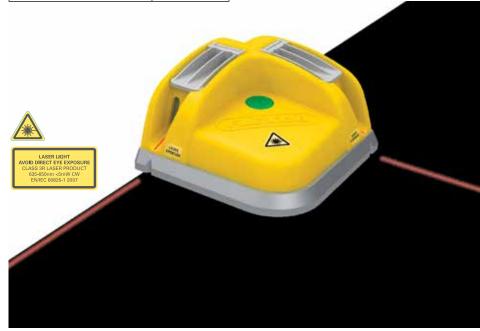

### Laser Belt Square

### **Specifications and Guidelines**

**Dimensions:** 117 mm x 117 mm x 60 mm (4 5/8" x 4 5/8" x 2 7/16")

Weight: 0.9 kg (2 lbs.)
Operating Voltage: 3 V
Wavelength: 635 nm

Total output power (per laser): <5 mW

Operating temperature range: -10° to 40° C (14° to 104° F)

| Ordering Information      |              |
|---------------------------|--------------|
| Description               | Item<br>Code |
| Laser Belt Square         | 04305        |
| Replacement Parts         |              |
| Target (each)             | 04306        |
| Door Battery Box Assembly | 04307        |