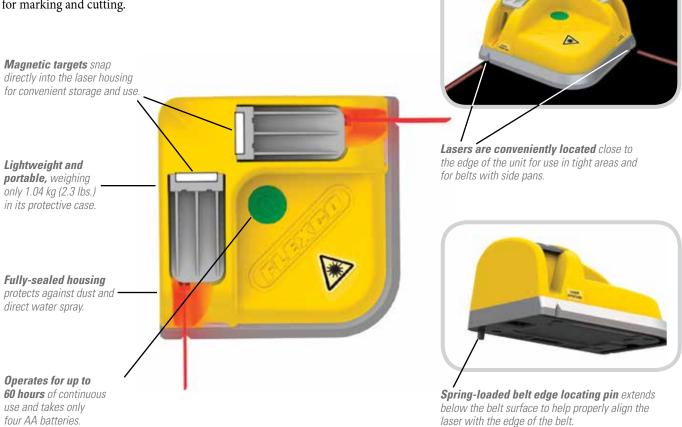

### Laser Belt Square

## A Lightweight, Easy-to-Use Belt Squaring Tool

The Laser Belt Square makes the process of squaring a belt for splicing fast, easy, and accurate. In a fraction of the time of conventional squaring, the Laser Belt Square finds the edge of the belt, aligns the laser, and produces an accurate line for marking and cutting.

#### Features and Benefits:

- For use in multiple light-duty applications, including tight spaces and belts with side pans.

  The position of the laser near the front of the tool produces accurate measurements with no guesswork.
- Belt edges are easy to locate with the spring-loaded belt edge locating pin.
- Lightweight, easy-to-use, and faster than manual squaring.
- Long battery life generates up to 60 hours of continuous use.
- · Compatible with mechanical or endless splicing.