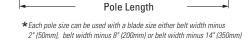

# Pole Length Cleaner size up to 42" (1050mm) + 30" (750mm) Cleaner size 48"(1200mm) and up + 34" (850mm) Maximum Conveyor Span Cleaner size up to 42" (1050mm) + 25" (625mm)

Cleaner size up to 42" (1050mm) + 25" (625mm) Cleaner size 48" (1200mm) and up + 29" (725mm)

Max Conveyor Span