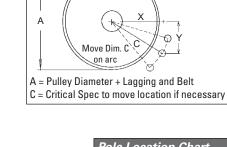

Available for Belt Widths
12" - 72" (300 mm to 1800 mm)
Horizontal Clearance Required
4" (100 mm)
Vertical Clearance Required
9-1/2" (238 mm)
CEMA Cleaner Rating
Class 3

**Pole Location Specs** 

| Pole Location Chart |                                                                                                                                                      |                                                                                                                                                                                                                         |  |  |  |
|---------------------|------------------------------------------------------------------------------------------------------------------------------------------------------|-------------------------------------------------------------------------------------------------------------------------------------------------------------------------------------------------------------------------|--|--|--|
| Х                   | Υ                                                                                                                                                    | С                                                                                                                                                                                                                       |  |  |  |
| 3"                  | 9"                                                                                                                                                   | 9 1/2"                                                                                                                                                                                                                  |  |  |  |
| 3 3/4"              | 9"                                                                                                                                                   | 9 3/4"                                                                                                                                                                                                                  |  |  |  |
| 4 3/8"              | 9"                                                                                                                                                   | 10"                                                                                                                                                                                                                     |  |  |  |
| 5 3/8"              | 9"                                                                                                                                                   | 10 1/2"                                                                                                                                                                                                                 |  |  |  |
| 5 7/8"              | 9"                                                                                                                                                   | 10 3/4"                                                                                                                                                                                                                 |  |  |  |
| 6 3/4"              | 9"                                                                                                                                                   | 11 1/4"                                                                                                                                                                                                                 |  |  |  |
| 7 1/8"              | 9"                                                                                                                                                   | 11 1/2"                                                                                                                                                                                                                 |  |  |  |
| 7 7/8"              | 9"                                                                                                                                                   | 12"                                                                                                                                                                                                                     |  |  |  |
| 8 1/4"              | 9"                                                                                                                                                   | 12 1/4"                                                                                                                                                                                                                 |  |  |  |
| 9"                  | 9"                                                                                                                                                   | 12 3/4"                                                                                                                                                                                                                 |  |  |  |
| 9 3/8"              | 9"                                                                                                                                                   | 13"                                                                                                                                                                                                                     |  |  |  |
| 10"                 | 9"                                                                                                                                                   | 13 1/2"                                                                                                                                                                                                                 |  |  |  |
| 10 3/4"             | 9"                                                                                                                                                   | 14"                                                                                                                                                                                                                     |  |  |  |
| 11 3/8"             | 9"                                                                                                                                                   | 14 1/2"                                                                                                                                                                                                                 |  |  |  |
| 12"                 | 9"                                                                                                                                                   | 15"                                                                                                                                                                                                                     |  |  |  |
| 12 5/8"             | 9"                                                                                                                                                   | 15 1/2"                                                                                                                                                                                                                 |  |  |  |
| 13 1/4"             | 9"                                                                                                                                                   | 16"                                                                                                                                                                                                                     |  |  |  |
| 13 7/8"             | 9"                                                                                                                                                   | 16 1/2"                                                                                                                                                                                                                 |  |  |  |
| 14 3/8"             | 9"                                                                                                                                                   | 17"                                                                                                                                                                                                                     |  |  |  |
| 15"                 | 9"                                                                                                                                                   | 17 1/2"                                                                                                                                                                                                                 |  |  |  |
| 15 5/8"             | 9"                                                                                                                                                   | 18"                                                                                                                                                                                                                     |  |  |  |
| 16 1/8"             | 9"                                                                                                                                                   | 18 1/2"                                                                                                                                                                                                                 |  |  |  |
| 16 3/4"             | 9"                                                                                                                                                   | 19"                                                                                                                                                                                                                     |  |  |  |
| 17 1/4"             | 9"                                                                                                                                                   | 19 1/2"                                                                                                                                                                                                                 |  |  |  |
| 17 7/8"             | 9"                                                                                                                                                   | 20"                                                                                                                                                                                                                     |  |  |  |
| 18 3/8"             | 9"                                                                                                                                                   | 20 1/2"                                                                                                                                                                                                                 |  |  |  |
| 19"                 | 9"                                                                                                                                                   | 21"                                                                                                                                                                                                                     |  |  |  |
|                     | 3" 3 3/4" 4 3/8" 5 3/8" 5 7/8" 6 3/4" 7 1/8" 7 7/8" 8 1/4" 9" 9 3/8" 10" 10 3/4" 11 3/8" 12" 13 1/4" 13 7/8" 15 5/8" 16 1/8" 16 3/4" 17 1/4" 17 7/8" | X Y 3" 9" 3 3/4" 9" 4 3/8" 9" 5 3/8" 9" 5 7/8" 9" 6 3/4" 9" 7 1/8" 9" 8 1/4" 9" 9 9" 9 3/8" 9" 10 3/4" 9" 11 3/8" 9" 12 5/8" 9" 13 1/4" 9" 13 1/4" 9" 15 5/8" 9" 15 5/8" 9" 16 1/8" 9" 17 1/4" 9" 17 1/4" 9" 17 1/4" 9" |  |  |  |