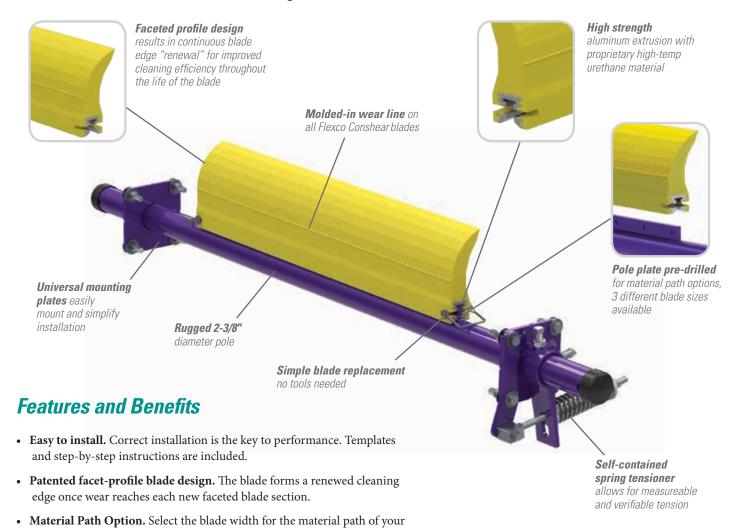

## Simple, Quick, Effective

Now there is a new urethane-blade precleaner that outperforms other "hot" blades. The High Temp ConShear™ Blade is designed for continuous ambient temperatures up to 275°F (135°C) and spikes to 325°F (163°C). This bright yellow blade takes the heat and yet provides the extended wear life of Flexco's standard ConShear blade. More wear life means fewer blade change-outs. And a visual check tensioner makes maintenance easy. A quick measurement of the tensioner spring lets you know if the blade is at optimal tension. If retensioning is needed, simply turn the adjusting nut to restore optimal cleaning tension. Comes standard with a blade length of belt width minus 2" (50mm).

• Works on reversing belts.

with minimal cleaning disruption.

belt. This means better cleaning efficiency and less blade retensioning.
Works with Flexco® mechanical belt splices. The spring tensioner moves the blade away from the belt when the splice passes, without damage and