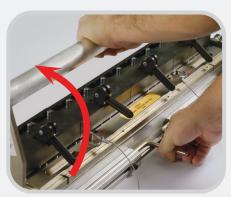

## 3 Simple Steps:

Initial Set:

Fasteners and belt are inserted into the base where the staples are driven through the belt with simple trigger pulls.

**Simple Adjustment:**After the fasteners are initially set, simply flip the handle.