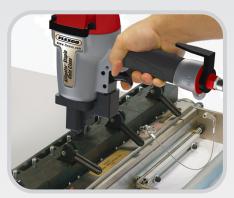

## 3 Simple Steps:

Initial Set:

Fasteners and belt are inserted into the base where the staples are driven through the belt with simple trigger pulls.

**Simple Adjustment:**After the fasteners are initially set, simply flip the handle.