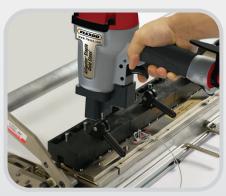

#### Easier.

The Gold Class Plus tool combines both the initial and final set function in a single base. This process is not only fast and easy, but it is also virtually error proof. The patented drive punch has been designed to seat the front edge of the fastener plate down for proper compression, while also keeping the fastener loops protected. This ensures smooth hinge pin insertion.

## 3 Simple Steps:

Initial Set:

Fasteners and belt are inserted into the base where the staples are driven through the belt with simple trigger pulls.

**Simple Adjustment:**After the fasteners are initially set, simply flip the handle.

Final Set: With additional trigger pulls, the staples receive their final set and the compression fit is obtained.