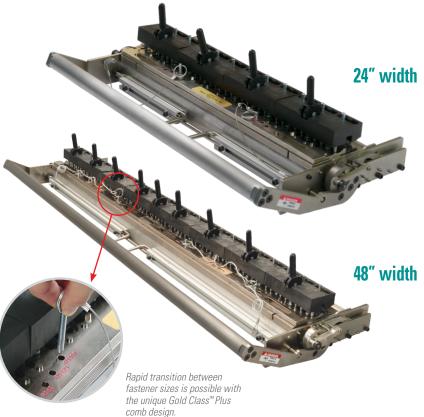

### Now offered in a 48" width!

#### Faster.

The Gold Class™ power driver, in conjunction with the Gold Class Plus tool allows users to install Alligator® Ready Set™ staple plates with quick and effortless trigger pulls. The design of the Gold Class Plus tool allows users to switch between plate sizes in mere seconds.