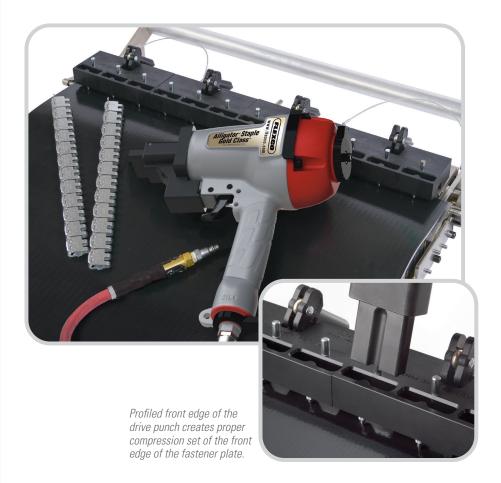

#### Easier.

The Gold Class Plus tool combines both the initial and final set function in a single base. This process is not only fast and easy, but it is also virtually error proof. The patented drive punch has been designed to seat the front edge of the fastener plate down for proper compression, while also keeping the fastener loops protected. This ensures smooth hinge pin insertion.

#### Faster.

The Gold Class™ power driver, in conjunction with the Gold Class Plus tool allows users to install Alligator® Ready Set™ staple plates with quick and effortless trigger pulls. The design of the Gold Class Plus tool allows users to switch between plate sizes in mere seconds.