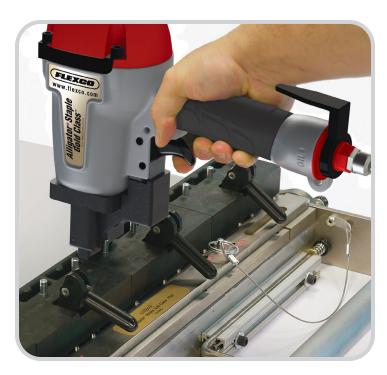

#### Easier.

The Gold Class Plus tool combines both the initial and final set function in a single base. This process is not only fast and easy, but it is also virtually error proof. The patented drive punch has been designed to seat the front edge of the fastener plate down for proper compression, while also keeping the fastener loops protected. This ensures smooth hinge pin insertion.

#### Faster.

The Gold Class™ power driver, in conjunction with the Gold Class Plus tool allows users to install Alligator® Ready Set™ staple plates with quick and effortless trigger pulls. The design of the Gold Class Plus tool allows users to switch between plate sizes in mere seconds.