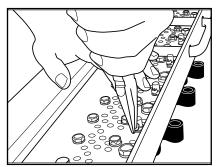

**3.** Using a 1/2" or 13 mm wrench, loosen the two guide block locator bolts.

**4.** Turn the tool on its side and remove both guide block locators.

**5.** Using a 7/16" or 11 mm wrench, remove the four bolts in the center of the anvil plate. **These bolts measure 3/4" or 19 mm in length.** 

6. Using a 7/16" or 11 mm wrench, remove the four bolts on the end of the anvil plate. These bolts measure 7/8" or 22 mm in length.

**7.** Remove existing anvil plate from the tool and place new anvil plate on the tool.