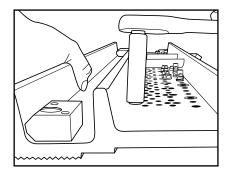

6. Using a 7/16" or 11 mm wrench, remove the four bolts on the end of the anvil plate. These bolts measure 7/8" or 22 mm in length.

**7.** Remove existing anvil plate from the tool and place new anvil plate on the tool.

**8.** Re-insert all bolts into the tool and hand tighten them. The four anvil bolts that measure 3/4"(19 mm) should be in the middle and the four anvil bolts that measure 7/8" (22 mm) should be on the outside edge.