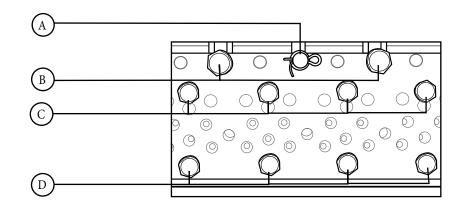

## **Replacement Anvil Instructions for Aluminum MSRT and MSRT8 Tools**

Instructions

- A. Cotter Pin, Spring, and Gauge Pin GuideB. Guide Block Locator BoltsC. 3/4" (19 mm) anvil bolts
- D. 7/8" (22 mm) anvil bolts