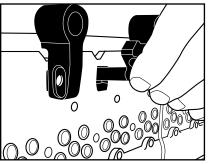

**3.** Using a 1/2" or 13 mm wrench, loosen the two guide block locator bolts.

**4.** Turn the tool on its side and remove both guide block locators.

**5.** Using a 7/16" or 11 mm wrench, remove the four bolts in the center of the anvil plate. **These bolts measure 3/4" or 19 mm in length.** 

6. Using a 7/16" or 11 mm wrench, remove the four bolts on the end of the anvil plate. These bolts measure 7/8" or 22 mm in length.

**7.** Remove existing anvil plate from the tool and place new anvil plate on the tool.