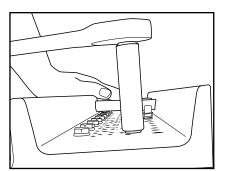

**3.** Using a 1/2" or 13 mm wrench, loosen the two guide block locator bolts.

**4.** Turn the tool on its side and remove both guide block locators.

**5.** Using a 7/16" or 11 mm wrench, remove the four bolts in the center of the anvil plate. **These bolts measure 3/4" or 19 mm in length.** 

6. Using a 7/16" or 11 mm wrench, remove the four bolts on the end of the anvil plate. These bolts measure 7/8" or 22 mm in length.

**7.** Remove existing anvil plate from the tool and place new anvil plate on the tool.