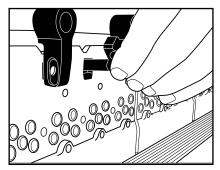

**8.** Re-insert all bolts into the tool and hand tighten them. The four anvil bolts that measure 3/4"(19 mm) should be in the middle and the four anvil bolts that measure 7/8" (22 mm) should be on the outside edge.

**9.** Using a 7/16" or 11 mm wrench, tighten the eight anvil bolts. Tighten the shorter bolts-3/4" (19 mm) first.

**10.** Place the guide block locators back on the tool and using a 1/2° or 13 mm wrench, tighten the two guide block locator bolts.