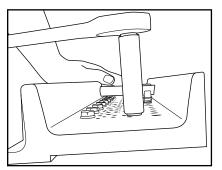

**3.** Using a 1/2" or 13 mm wrench, loosen the two guide block locator bolts.

**4.** Turn the tool on its side and remove both guide block locators.

**5.** Using a 7/16" or 11 mm wrench, remove the four bolts in the center of the anvil plate. **These bolts measure 3/4" or 19 mm in length.** 

6. Using a 7/16" or 11 mm wrench, remove the four bolts on the end of the anvil plate. These bolts measure 7/8" or 22 mm in length.

**7.** Remove existing anvil plate from the tool and place new anvil plate on the tool.