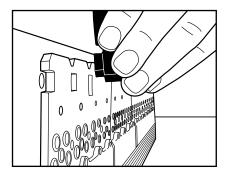

**3.** Using a 1/2" or 13 mm wrench, loosen the two guide block locator bolts.

**4.** Turn the tool on its side and remove both guide block locators.

**5.** Using a 7/16" or 11 mm wrench, remove the four bolts in the center of the anvil plate. **These bolts measure 3/4" or 19 mm in length.** 

6. Using a 7/16" or 11 mm wrench, remove the four bolts on the end of the anvil plate. These bolts measure 7/8" or 22 mm in length.

**7.** Remove existing anvil plate from the tool and place new anvil plate on the tool.