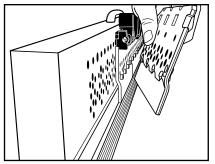

**9.** Using a 7/16" or 11 mm wrench, tighten the eight anvil bolts. Tighten the shorter bolts-3/4" (19 mm) first.

**10.** Place the guide block locators back on the tool and using a 1/2° or 13 mm wrench, tighten the two guide block locator bolts.