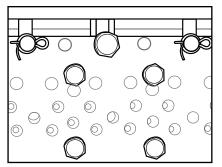

## **Replacement Anvil Instructions for Aluminum MSRT and MSRT8 Tools**

Instructions

- A. Cotter Pin, Spring, and Gauge Pin GuideB. Guide Block Locator BoltsC. 3/4" (19 mm) anvil bolts
- D. 7/8" (22 mm) anvil bolts