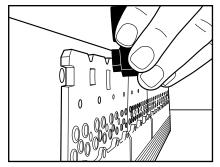

**1.** Turn tool over to access the bottom of the tool. Using pliers, remove cotter pin from the gauge pin guide. Then remove spring.

**2.** If the gauge pin guide does not fall out on its own, turn the tool to its side and remove it.