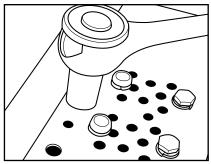

**8.** Re-insert all bolts into the tool and hand tighten them. The four anvil bolts that measure 3/4"(19 mm) should be in the middle and the four anvil bolts that measure 7/8" (22 mm) should be on the outside edge.

**9.** Using a 7/16" or 11 mm wrench, tighten the eight anvil bolts. Tighten the shorter bolts-3/4" (19 mm) first.

**10.** Place the guide block locators back on the tool and using a 1/2° or 13 mm wrench, tighten the two guide block locator bolts.