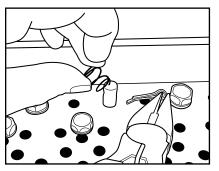

**1.** Turn tool over to access the bottom of the tool. Using pliers, remove cotter pin from the gauge pin guide. Then remove spring.

**2.** If the gauge pin guide does not fall out on its own, turn the tool to its side and remove it.