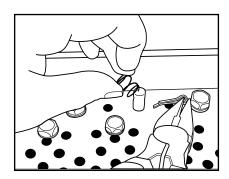

**1.** Turn tool over to access the bottom of the tool. Using pliers, remove cotter pin from the gauge pin guide. Then remove spring.

**2.** If the gauge pin guide does not fall out on its own, turn the tool to its side and remove it.