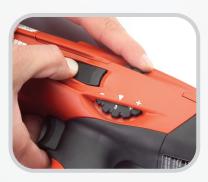

### Features and Benefits

Requires only a standard Flexco® MSRT installation tool, a steel guide block assembly, and Rapid Loader™ Collated Rivets with Washers.

Easily adjust the Hilti DX 460-SR to the correct power setting for the rivet size and belt type for your installation.

- Fully-automatic, .27 caliber powder-actuated fastening tool with power adjustment dial and automatic cartridge advance and piston return
- Approved for use in underground gassy mines -MSHA approval record: MSHA PAD-1/02