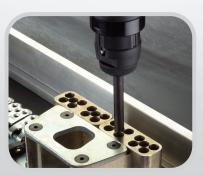

# Safe, Portable Installation with Reduced Worker Fatigue

Now Flexco® SR™ fasteners can be installed anywhere along the belt line with the Hilti DX 460-SR powder actuated tool and a special Flexco steel guide block assembly.

### Features and Benefits

Requires only a standard Flexco® MSRT installation tool, a steel guide block assembly, and Rapid Loader™ Collated Rivets with Washers.

Easily adjust the Hilti DX 460-SR to the correct power setting for the rivet size and belt type for your installation.

#### The Flexco/Hilti DX 460-SR

installation method provides for consistency in splice installation each and every time. More compression of fastener plates results in deeper seating for increased compatibility with idlers, scrapers, and conveyor components.