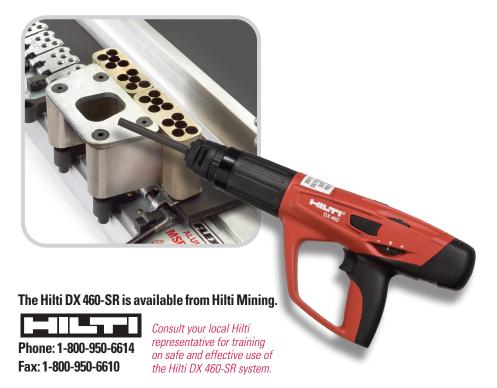

#### Safer.

The portable Hilti DX 460-SR and the Flexco MSRT application tool eliminates the need for heavy and cumbersome installation tools. When used in combination, operator fatigue is greatly reduced and there is reduction in noise from standard installation methods. Plus, the DX 460-SR powder actuated tool has been approved by MSHA for use in underground coal mines in the USA (MSHA PAD-1/02).

#### Easier.

This powder actuated installation method uses the standard MSRT application tool with special steel guide block assemblies. Less effort is required to drive and set rivets and the need for cumbersome power cords or air lines is eliminated with the self contained power from the Hilti DX 460-SR.

#### Faster.

Use of the Hilti DX 460-SR powder actuated tool with the Flexco Rivet Hinged Fastening System allows the operator to install the last mechanical splice of the day as quickly as the first splice with minimal fatigue. Plus, the use of Flexco Rapid Loader Collated Rivet Strips with washers speeds the installation time of rivets into the application tool.

- Fully-automatic, .27 caliber powder-actuated fastening tool with power adjustment dial and automatic cartridge advance and piston return
- Approved for use in underground gassy mines -MSHA approval record: MSHA PAD-1/02