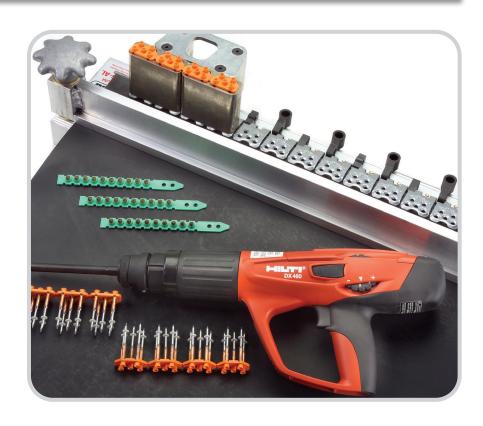

### Features and Benefits

Requires only a standard Flexco® MSRT installation tool, a steel guide block assembly, and Rapid Loader™ Collated Rivets with Washers.

Easily adjust the Hilti DX 460-SR to the correct power setting for the rivet size and belt type for your installation.

Steel Guide Block Assemblies

collated rivet strips

| For the Hilti DX 460-SR<br>Powder Actuated Installation Tool |              |                    |
|--------------------------------------------------------------|--------------|--------------------|
| Description                                                  | Item<br>Code | Ordering<br>Number |
| Single Block-for one collated rivet strip                    | 43020        | HRD-GB5-4          |
| Double Block-for two                                         | 43021        | HRD-GB5-8          |