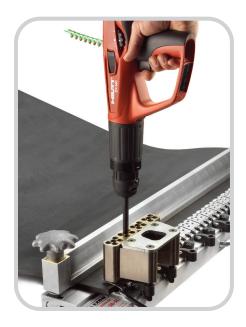

Installation of Flexco SR™ Rivet Hinged Fasteners with the Hilti DX 460-SR allows the operator to install multiple splices with little or no fatigue.

#### The Flexco/Hilti DX 460-SR

installation method provides for consistency in splice installation each and every time. More compression of fastener plates results in deeper seating for increased compatibility with idlers, scrapers, and conveyor components.