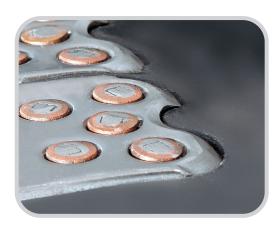

#### The Flexco/Hilti DX 460-SR

installation method provides for consistency in splice installation each and every time. More compression of fastener plates results in deeper seating for increased compatibility with idlers, scrapers, and conveyor components.

Steel Guide Block Assemblies

collated rivet strips

| For the Hilti DX 460-SR<br>Powder Actuated Installation Tool |              |                    |
|--------------------------------------------------------------|--------------|--------------------|
| Description                                                  | Item<br>Code | Ordering<br>Number |
| Single Block-for one collated rivet strip                    | 43020        | HRD-GB5-4          |
| Double Block-for two                                         | 43021        | HRD-GB5-8          |