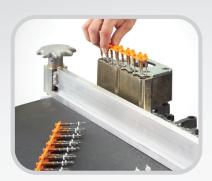

#### Faster.

Use of the Hilti DX 460-SR powder actuated tool with the Flexco Rivet Hinged Fastening System allows the operator to install the last mechanical splice of the day as quickly as the first splice with minimal fatigue. Plus, the use of Flexco Rapid Loader Collated Rivet Strips with washers speeds the installation time of rivets into the application tool.

### Features and Benefits

Requires only a standard Flexco® MSRT installation tool, a steel guide block assembly, and Rapid Loader™ Collated Rivets with Washers.

Easily adjust the Hilti DX 460-SR to the correct power setting for the rivet size and belt type for your installation.