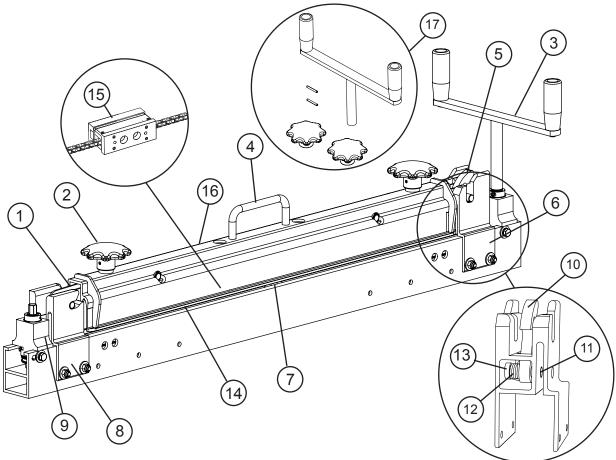

## 900 Series Belt Cutter Parts List

| REF. | ITEM<br>CODE | DESCRIPTION                                            |
|------|--------------|--------------------------------------------------------|
| 1    | 04169        | Clamp Arm Assembly, Left                               |
| 2    | 106186       | Clamp Knob/Screw Kit                                   |
| 3    | 04140        | Drive Handle Assembly                                  |
| 4    | 04148        | Carrying Handle Kit (for bolt handle replacement only) |
| 5    | 04168        | Clamp Arm Assembly, Right                              |
| 6    | 108612       | Right Upright Assembly                                 |
| 7    | 04149        | Blade Replacement Kit                                  |
| 8    | 108611       | Left Upright, Slotted                                  |
| 9    | 04141        | Bearing Block Assembly                                 |
| 10   | 04133        | Quick Release Latch                                    |
| 11   | 04132        | Latch Shaft                                            |
| 12   | 04130        | Latch Spring, Right                                    |
| 13   | 04131        | Latch Spring Spacer                                    |
| 14   | 03500        | Grip Tape                                              |

| REF. | ITEM<br>CODE | DESCRIPTION                                      |
|------|--------------|--------------------------------------------------|
| 15   | 04202        | 900 Series Belt Cutter 24" Chain Replacement Kit |
|      | 04156        | 900 Series Belt Cutter 36" Chain Replacement Kit |
|      | 04157        | 900 Series Belt Cutter 48" Chain Replacement Kit |
|      | 04158        | 900 Series Belt Cutter 60" Chain Replacement Kit |
|      | 04159        | 900 Series Belt Cutter 72" Chain Replacement Kit |
|      | 04160        | 900 Series Belt Cutter 84" Chain Replacement Kit |
|      | 04195        | 900 Series Belt Cutter 96" Chain Replacement Kit |
| 16   | 04203        | 900 Series Belt Cutter 24" Clamp Assy            |
|      | 04161        | 900 Series Belt Cutter 36" Clamp Assy            |
|      | 04162        | 900 Series Belt Cutter 48" Clamp Assy            |
|      | 04163        | 900 Series Belt Cutter 60" Clamp Assy            |
|      | 04164        | 900 Series Belt Cutter 72" Clamp Assy            |
|      | 04165        | 900 Series Belt Cutter 84" Clamp Assy            |
|      | 04196        | 900 Series Belt Cutter 96" Clamp Assy            |
| REF. | ITEM<br>CODE | DESCRIPTION                                      |
| 17   | 118848       | 900 Series Belt Cutter Handle Kit                |

\*As of 2025, the 900 Series Belt Cutter has an updated drive handle and 8-point knobs. Please use the retrofit kit 118848, which includes (1) tall drive handle, (2) 8-point knobs and (2) spring pins.