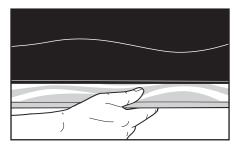

## Turtle® Rip Repair Fasteners

For Temporary Repair of Tears or Longitudinal Belt Rips (NOT for use in joining the ends of conveyor or transmission belts)

1. Place a wood support under belt where rip is to be repaired. Do not install Turtle\* fasteners using the conveyor pulley or other metal surface as support, as fastener teeth would not be properly cinched.