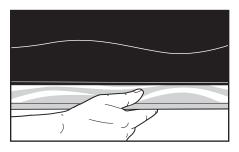

2. While holding ripped edges together place plates 4-6° apart with the fastener straddling both sides of the rip. A Turtle fastener may also be used at the end of a rip to prevent continued tearing.

**3.** Drive fastener teeth into the belt and supporting board with a hammer. Avoid hitting the center of the plate.