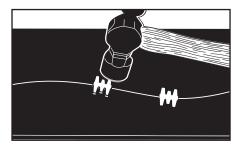

2. While holding ripped edges together place plates 4-6° apart with the fastener straddling both sides of the rip. A Turtle fastener may also be used at the end of a rip to prevent continued tearing.

**3.** Drive fastener teeth into the belt and supporting board with a hammer. Avoid hitting the center of the plate.