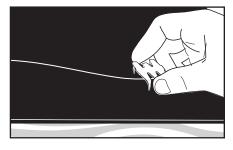

2. While holding ripped edges together place plates 4-6° apart with the fastener straddling both sides of the rip. A Turtle fastener may also be used at the end of a rip to prevent continued tearing.

**3.** Drive fastener teeth into the belt and supporting board with a hammer. Avoid hitting the center of the plate.