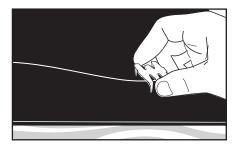

2. While holding ripped edges together place plates 4-6° apart with the fastener straddling both sides of the rip. A Turtle fastener may also be used at the end of a rip to prevent continued tearing.

**3.** Drive fastener teeth into the belt and supporting board with a hammer. Avoid hitting the center of the plate.