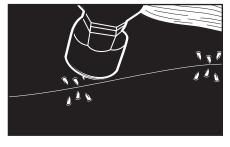

**4.** After plates are driven, cinch teeth from underside, inward toward rip. NOTE: When fastener teeth are cinched, **do not continue to hammer**—excessive hammering will weaken the repair.

Visit www.flexco.com for other Flexco locations and products, or to find an authorised distributor.