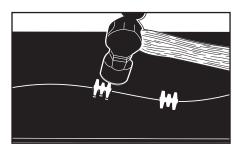

**4.** After plates are driven, cinch teeth from underside, inward toward rip. NOTE: When fastener teeth are cinched, **do not continue to hammer**—excessive hammering will weaken the repair.

Visit www.flexco.com for other Flexco locations and products, or to find an authorised distributor.