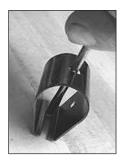

## Installation Instructions

**1.** Remove screws and clips from the adapter and mark the threaded holes.

**2.** Insert a small straight edge screwdriver and rotate to open spring as shown.

**3.** Slide the replacement spring onto the adapter as shown. Remove the screwdriver once it touches the adapter.