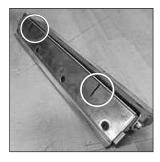

## Installation Instructions

**1.** Remove screws and clips from the adapter and mark the threaded holes.

**2.** Insert a small straight edge screwdriver and rotate to open spring as shown.

**3.** Slide the replacement spring onto the adapter as shown. Remove the screwdriver once it touches the adapter.