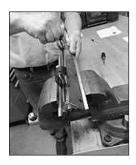

## Installation Instructions

**1.** Remove screws and clips from the adapter and mark the threaded holes.

**2.** Insert a small straight edge screwdriver and rotate to open spring as shown.

**3.** Slide the replacement spring onto the adapter as shown. Remove the screwdriver once it touches the adapter.