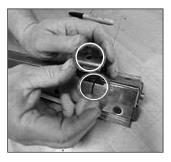

**4.** Line up the hole in the spring with the line on the adapter. Repeat the process on the other side.

**5.** Clamp the jaws in a vice just enough to start the screws.

**6.** Finish tightening the screws until the bottom of the head just touches the top of the springs.