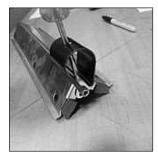

## Installation Instructions

**1.** Remove screws and clips from the adapter and mark the threaded holes.

**2.** Insert a small straight edge screwdriver and rotate to open spring as shown.

**3.** Slide the replacement spring onto the adapter as shown. Remove the screwdriver once it touches the adapter.