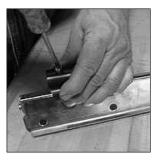

## Installation Instructions

**1.** Remove screws and clips from the adapter and mark the threaded holes.

**2.** Insert a small straight edge screwdriver and rotate to open spring as shown.

**3.** Slide the replacement spring onto the adapter as shown. Remove the screwdriver once it touches the adapter.

**4.** Line up the hole in the spring with the line on the adapter. Repeat the process on the other side.

**5.** Clamp the jaws in a vice just enough to start the screws.

**6.** Finish tightening the screws until the bottom of the head just touches the top of the springs.