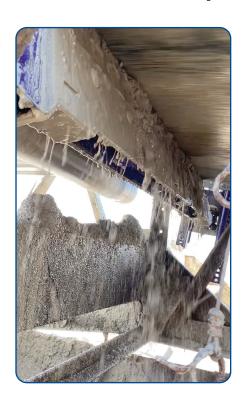

#### **Problem:**

A busy aggregate plant was experiencing carryback in a place that did not bode well with the Mine Safety and Health Administration (MSHA). One of the conveyors was raining fines onto a walkway where employees and visitors walked below the conveyor. Even though the operation had installed cleaners to handle the problem, they weren't getting the job done and MSHA was continually issuing clean-up citations.

## Solution:

After a thorough assessment of the conveyor, a Flexco representative suggested they trial a Flexco CBS Continuous Blade Secondary Cleaner. The heavy-duty blade on the CBS cleaner features a steel backbone holding a carbide leading edge, which is encapsulated in Flexco's proprietary polyurethane to provide a long-wearing solution for the belt. When paired with an air tensioner, the blade maintains constant pressure on the belt for excellent cleaning efficiency.