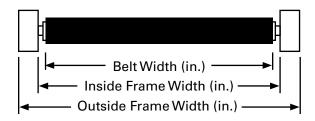

## **CONVEYOR CROSS SECTION:**

(Fill in referenced dimensions)

Belt Width (in.):

Inside Frame Width (in.):

Outside Frame Width (in.):

Misc. Notes: