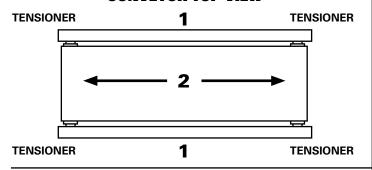

## PREFERRED CLEANER LOCATION

Please select: 1. Tensioner Position

2. Belt Direction

3. Cleaner Position

#### **CONVEYOR TOP VIEW**

# **CONVEYOR SIDE VIEW**