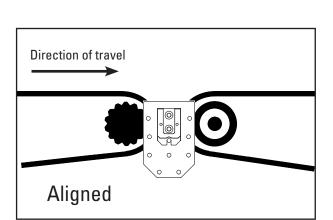

1. Determine location of transfer plate.

- 3. Insert support bar and brackets as per X4064. Use the adhesive backing to place the brackets into position.
- 5. Assemble the mounting bar, two pairs of center segments, and a mounting bracket on each end of the bar as per X4064.

2. Measure the inside structure width to determine the placement of the bracket.

4. Secure the bracket with at least four fasteners.