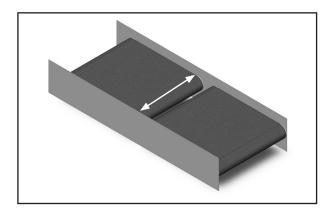

2. Measure the inside structure width to determine the placement of the bracket.

4. Secure the bracket with at least four fasteners.