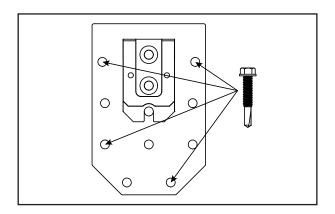

2. Measure the inside structure width to determine the placement of the bracket.

4. Secure the bracket with at least four fasteners.