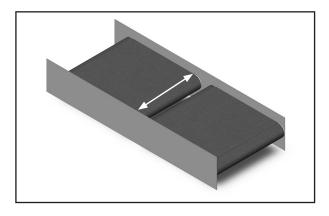

2. Measure the inside structure width to determine the placement of the bracket.

4. Secure the bracket with at least four fasteners.

2525 Wisconsin Avenue • Downers Grove, IL 60515-4200 • USA Tel: (630) 971-0150 • Fax: (630) 971-1180 • E-mail: info@flexco.com