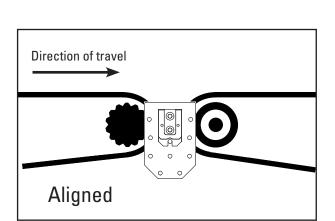

1. Determine location of transfer plate.

- 3. Insert support bar and brackets as per X4064. Use the adhesive backing to place the brackets into position.
- 5. Assemble the mounting bar, two pairs of center segments, and a mounting bracket on each end of the bar as per X4064.