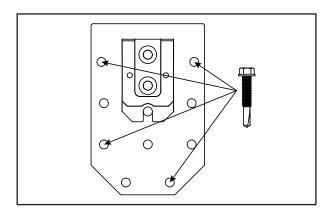

2. Measure the inside structure width to determine the placement of the bracket.

4. Secure the bracket with at least four fasteners.

2525 Wisconsin Avenue • Downers Grove, IL 60515-4200 • USA Tel: (630) 971-0150 • Fax: (630) 971-1180 • E-mail: info@flexco.com