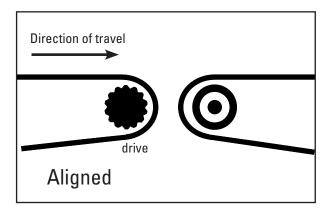

1. Determine location of transfer plate.

- 3. Insert support bar and brackets as per X4064. Use the adhesive backing to place the brackets into position.
- 5. Assemble the mounting bar, two pairs of center segments, and a mounting bracket on each end of the bar as per X4064.