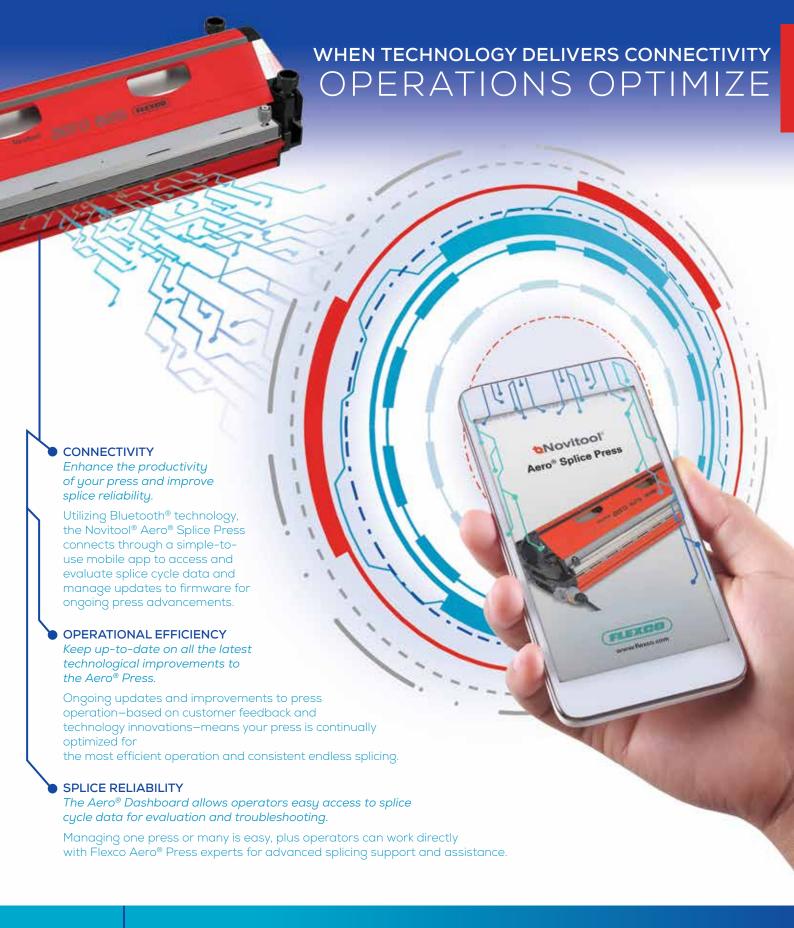

## ACCESS DASHBOARD

Immediately following the online registration, you will receive an email inviting you to log-in and add presses and users to the custom Dashboard. https://Novitool.Flexco.cloud