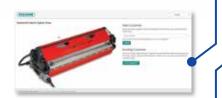

## DOWNLOAD the AERO® MOBILE APP

Using your smart device, search your Apple or Android App Store for "Novitool® Aero® Splice Press".

Download the Aero® Mobile App and log-in using your Dashboard user name and password.