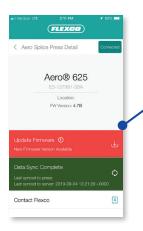

## **TRANSMIT**

Send your splice cycle data to the Dashboard on a regular basis to help with troubleshooting and improved splice reliability.

#### **UPDATE**

You will receive notifications from Flexco when it is time to update Firmware.

Authorised Distributor:

Flexco Europe GmbH • Maybachstrasse 9 • 72348 Rosenfeld • Germany Tel: +49-7428-9406-0 • Fax: +49-7428-9406-260 • E-mail: europe@flexco.com