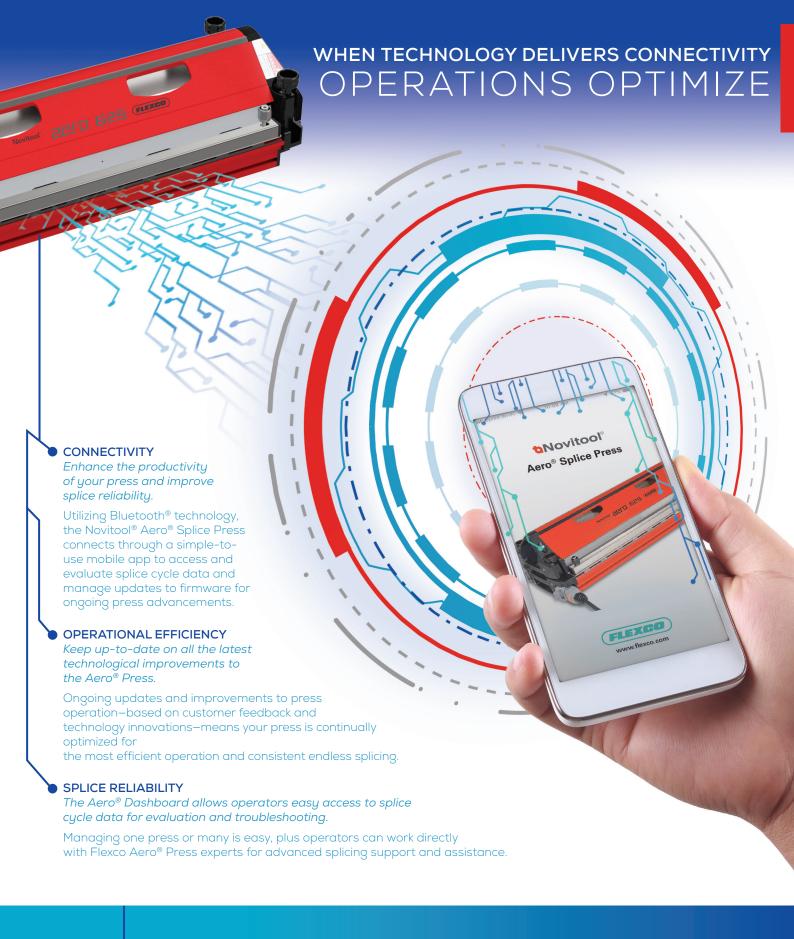

## INTUITIVE AERO® PRESS TECHNOLOGY

Simply add your press to the Aero® Dashboard

- Download the Aero® Mobile App
  - Connect to your press

### MAKE the CONNECTION

Use the Aero® Mobile App and connect via the Bluetooth® wireless technology dongle provided with your Aero® Press package.

## **TRANSMIT**

Send your splice cycle data to the Dashboard on a regular basis to help with troubleshooting and improved splice reliability.

#### **UPDATE**

You will receive notifications from Flexco when it is time to update Firmware.

Authorised Distributor:

Flexco Europe GmbH • Maybachstrasse 9 • 72348 Rosenfeld • Germany Tel: +49-7428-9406-0 • Fax: +49-7428-9406-260 • E-mail: europe@flexco.com