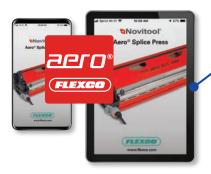

#### DOWNLOAD the AERO® MOBILE APP

Using your smart device, search your Apple or Android App Store for "Novitool® Aero® Splice Press".

Download the Aero® Mobile App and log-in using your Dashboard user name and password.

#### MAKE the CONNECTION

Use the Aero® Mobile App and connect via the Bluetooth® wireless technology dongle provided with your Aero® Press package.