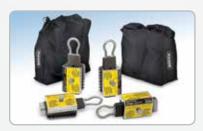

# Other Flexco Products

The Flexco Laser Belt Square can be used in conjunction with these Flexco products to keep belts up and running at peak performance.

845LD Belt Cutter

Smart Clamp™ Belt Clamps

Anker® Wire Hook Fastening System