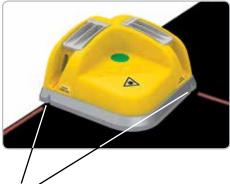

Lasers are conveniently located close to the edge of the unit for use in tight areas and for belts with side pans.

**Spring-loaded belt edge locating pin** extends below the belt surface to help properly align the laser with the edge of the belt.

#### Features and Benefits:

- For use in multiple light-duty applications, including tight spaces and belts with side pans.

  The position of the laser near the front of the tool produces accurate measurements with no guesswork.
- Belt edges are easy to locate with the spring-loaded belt edge locating pin.
- · Lightweight, easy-to-use, and faster than manual squaring.
- Long battery life generates up to 60 hours of continuous use.
- · Compatible with mechanical or endless splicing.