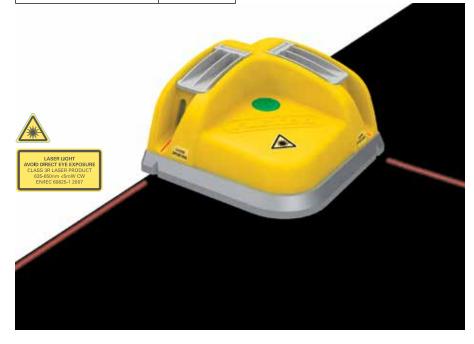

## **Laser Belt Square**

### **Accurate Belt Squaring for Industrial Baking Belts**

The Laser Belt Square makes the process of squaring wider belts often found in industrial baking operations fast, easy, and accurate. In a fraction of the time of conventional squaring, the Laser Belt Square finds the edge of the belt and aligns the laser, producing an accurate line for marking and cutting. An accurately squared belt end offers real payback in terms of truer belt tracking, extended splice life, and reduced maintenance costs.

Lasers are conveniently located close to the edge of the unit for use in tight areas and for belts with side pans.

**Spring-loaded belt edge locating pin** extends below the belt surface to help properly align the laser with the edge of the belt.

#### Features and Benefits:

- For use in multiple light-duty applications, including tight spaces and belts with side pans.

  The position of the laser near the front of the tool produces accurate measurements with no guesswork.
- Belt edges are easy to locate with the spring-loaded belt edge locating pin.
- · Lightweight, easy-to-use, and faster than manual squaring.
- Long battery life generates up to 60 hours of continuous use.
- · Compatible with mechanical or endless splicing.