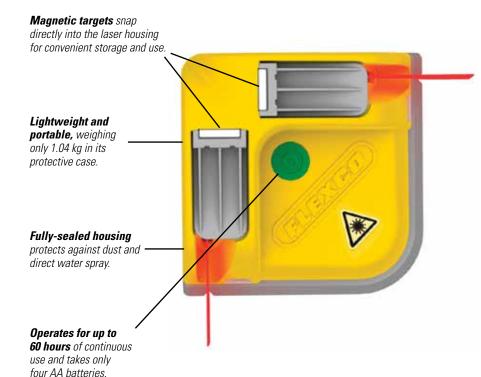

Lasers are conveniently located close to the edge of the unit for use in tight areas and for belts with side pans.

**Spring-loaded belt edge locating pin** extends below the belt surface to help properly align the laser with the edge of the belt.

#### Features and Benefits:

- For use in multiple light-duty applications, including tight spaces and belts with side pans.

  The position of the laser near the front of the tool produces accurate measurements with no guesswork.
- Belt edges are easy to locate with the spring-loaded belt edge locating pin.
- · Lightweight, easy-to-use, and faster than manual squaring.
- Long battery life generates up to 60 hours of continuous use.
- · Compatible with mechanical or endless splicing.

### **Specifications and Guidelines**

**Dimensions:** 117 mm x 117 mm x 60 mm

Weight: 0.9 kg

**Operating Voltage:** 3 V **Wavelength:** 635 nm

Total output power (per laser): <5 mW

Operating temperature range: -10° to 40° C