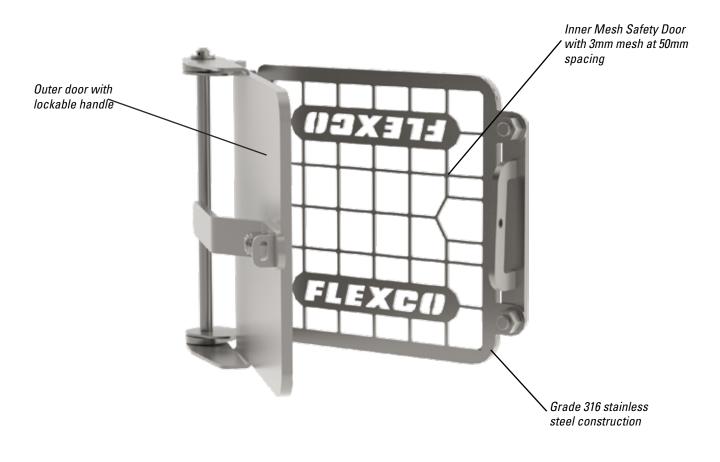

#### Features and Benefits

- The inspection doors are available as standard in four different sizes to suit the application.
- Constructed from heavy-duty grade 316 stainless steel.
- The solid outer door can be safely opened by hand without the need for any tools during normal operation of the equipment.
- The inner door features 3mm mesh at 50mm spacing as standard and requires hand tools to open in accordance with Australian Standards.
- Fully sealed to eliminate dust and other emissions from the inspecting door opening.

Chute Opening: 300 mm x 300 mm Outer Door: Solid c/w Lockable Handle Inner Mesh Door: 3 mm mesh @ 50 mm spacing Material: Grade 316 Stainless Steel Overall Weight: 8 kg

Chute Opening: 500 mm x 500 mm Outer Door: Solid c/w Lockable Handle Inner Mesh Door: 3 mm mesh @ 50 mm spacing Material: Grade 316 Stainless Steel Overall Weight: 18 kg

Chute Opening: 400 mm x 400 mm Outer Door: Solid c/w Lockable Handle Inner Mesh Door: 3 mm mesh @ 50 mm spacing Material: Grade 316 Stainless Steel Overall Weight: 13 kg

Chute Opening: 600 mm x 600 mm Outer Door: Solid c/w Lockable Handle Inner Mesh Door: 3 mm mesh @ 50 mm spacing Material: Grade 316 Stainless Steel Overall Weight: 32 kg