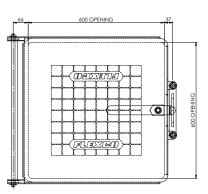

Chute Opening: 400 mm x 400 mm Outer Door: Solid c/w Lockable Handle Inner Mesh Door: 3 mm mesh @ 50 mm spacing Material: Grade 316 Stainless Steel Overall Weight: 13 kg

Chute Opening: 600 mm x 600 mm Outer Door: Solid c/w Lockable Handle Inner Mesh Door: 3 mm mesh @ 50 mm spacing Material: Grade 316 Stainless Steel Overall Weight: 32 kg