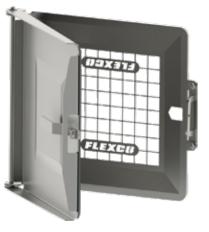

## **Flexco Inspection Door**

# **Cement Maintenance and Inspections Made Easy**

Easy-to-install doors allow for inspections of enclosed structures while providing a dust-tight seal. They also serve as an access point for cleaning material buildup off conveyor belt cleaners or other equipment.

#### Features and Benefits

- The inspection doors are available as standard in four different sizes to suit the application.
- Constructed from heavy-duty grade 316 stainless steel.
- The solid outer door can be safely opened by hand without the need for any tools during normal operation of the equipment.
- The inner door features 3mm mesh at 50mm spacing as standard and requires hand tools to open in accordance with Australian Standards.
- Fully sealed to eliminate dust and other emissions from the inspecting door opening.