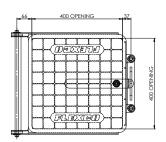

Chute Opening: 400 mm x 400 mm Outer Door: Solid c/w Lockable Handle Inner Mesh Door: 3 mm mesh @ 50 mm spacing Material: Grade 316 Stainless Steel Overall Weight: 13 kg

Chute Opening: 600 mm x 600 mm Outer Door: Solid c/w Lockable Handle Inner Mesh Door: 3 mm mesh @ 50 mm spacing Material: Grade 316 Stainless Steel Overall Weight: 32 kg