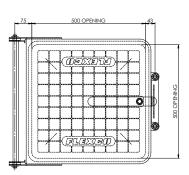

Chute Opening: 300 mm x 300 mm Outer Door: Solid c/w Lockable Handle Inner Mesh Door: 3 mm mesh @ 50 mm spacing Material: Grade 316 Stainless Steel Overall Weight: 8 kg

Chute Opening: 500 mm x 500 mm Outer Door: Solid c/w Lockable Handle Inner Mesh Door: 3 mm mesh @ 50 mm spacing Material: Grade 316 Stainless Steel Overall Weight: 18 kg