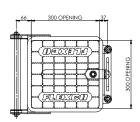

Chute Opening: 300 mm x 300 mm Outer Door: Solid c/w Lockable Handle Inner Mesh Door: 3 mm mesh @ 50 mm spacing Material: Grade 316 Stainless Steel Overall Weight: 8 kg

Chute Opening: 500 mm x 500 mm Outer Door: Solid c/w Lockable Handle Inner Mesh Door: 3 mm mesh @ 50 mm spacing Material: Grade 316 Stainless Steel Overall Weight: 18 kg