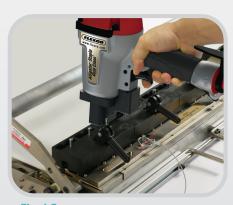

#### Faster.

The Gold Class™ power driver, in conjunction with the Gold Class Plus tool allows users to install Alligator® Ready Set™ staple plates with quick and effortless trigger pulls. The design of the Gold Class Plus tool allows users to switch between plate sizes in mere seconds.

#### Easier.

The Gold Class Plus tool combines both the initial and final set function in a single base. This process is not only fast and easy, but it is also virtually error proof. The patented drive punch has been designed to seat the front edge of the fastener plate down for proper compression, while also keeping the fastener loops protected. This ensures smooth hinge pin insertion.

### 3 Simple Steps:

Initial Set

Fasteners and belt are inserted into the base where the pre-staked staples are driven through the belt with simple trigger pulls.

**Simple Adjustment:**After the fasteners are initially set, simply flip the handle.

Final Set: With additional trigger pulls, the staples receive their final set and the compression fit is obtained.