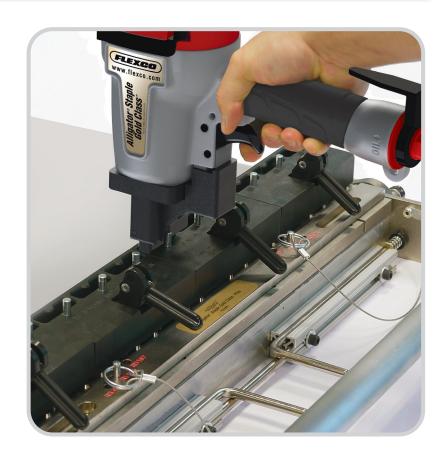

#### Faster.

The Gold Class™ power driver, in conjunction with the Gold Class Plus tool allows users to install Alligator® Ready Set™ staple plates with quick and effortless trigger pulls. The design of the Gold Class Plus tool allows users to switch between plate sizes in mere seconds.

#### Easier.

The Gold Class Plus tool combines both the initial and final set function in a single base. This process is not only fast and easy, but it is also virtually error proof. The patented drive punch has been designed to seat the front edge of the fastener plate down for proper compression, while also keeping the fastener loops protected. This ensures smooth hinge pin insertion.