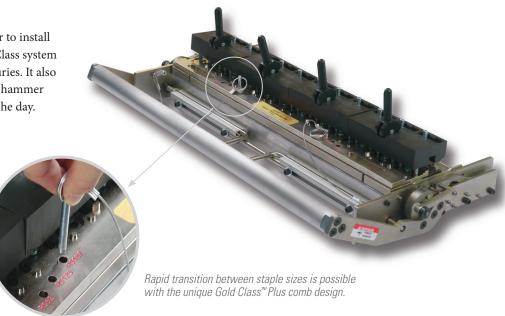

#### Faster.

The Gold Class™ power driver, in conjunction with the Gold Class Plus tool allows users to install Alligator® Ready Set™ staple plates with quick and effortless trigger pulls. The design of the Gold Class Plus tool allows users to switch between plate sizes in mere seconds.

### 3 Simple Steps:

Initial Set

Fasteners and belt are inserted into the base where the pre-staked staples are driven through the belt with simple trigger pulls.

**Simple Adjustment:**After the fasteners are initially set, simply flip the handle.