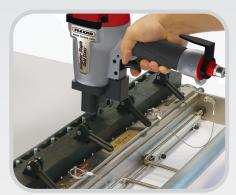

### 3 Simple Steps:

Initial Set

Fasteners and belt are inserted into the base where the pre-staked staples are driven through the belt with simple trigger pulls.

**Simple Adjustment:**After the fasteners are initially set, simply flip the handle.

Final Set: With additional trigger pulls, the staples receive their final set and the compression fit is obtained.