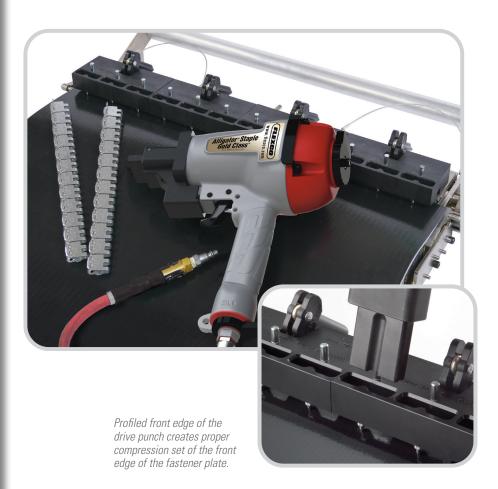

#### Easier.

The Gold Class Plus tool combines both the initial and final set function in a single base. This process is not only fast and easy, but it is also virtually error proof. The patented drive punch has been designed to seat the front edge of the fastener plate down for proper compression, while also keeping the fastener loops protected. This ensures smooth hinge pin insertion.