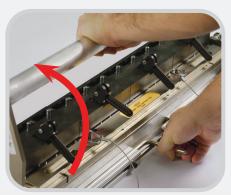

### 3 Simple Steps:

Initial Set

Fasteners and belt are inserted into the base where the pre-staked staples are driven through the belt with simple trigger pulls.

**Simple Adjustment:**After the fasteners are initially set, simply flip the handle.

Final Set: With additional trigger pulls, the staples receive their final set and the compression fit is obtained.