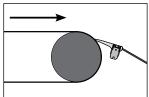

For belt to chute or slide applications. On pulley side, position no higher than 12 mm below the crown with bridge segment positioned roughly 3 to 12 mm above the top of the chute or slide back

| For Horizontal to Horizontal or Waterfall Applications and Gaps from 100 mm to 250 mm |                           |              |                                                                                                                                                                                                                                                                                                                                                                                                                                                                                                                                                                                                                                                                                                                                                                                                                                                                                                                                                                                                                                                                                                                                                                                                                                                                                                                                                                                                                                                                                                                                                                                                                                                                                                                                                                                                                                                                                                                                                                                                                                                                                                                                |              |                       |              |                        |              |                        |              |                        |  |  |  |  |
|---------------------------------------------------------------------------------------|---------------------------|--------------|--------------------------------------------------------------------------------------------------------------------------------------------------------------------------------------------------------------------------------------------------------------------------------------------------------------------------------------------------------------------------------------------------------------------------------------------------------------------------------------------------------------------------------------------------------------------------------------------------------------------------------------------------------------------------------------------------------------------------------------------------------------------------------------------------------------------------------------------------------------------------------------------------------------------------------------------------------------------------------------------------------------------------------------------------------------------------------------------------------------------------------------------------------------------------------------------------------------------------------------------------------------------------------------------------------------------------------------------------------------------------------------------------------------------------------------------------------------------------------------------------------------------------------------------------------------------------------------------------------------------------------------------------------------------------------------------------------------------------------------------------------------------------------------------------------------------------------------------------------------------------------------------------------------------------------------------------------------------------------------------------------------------------------------------------------------------------------------------------------------------------------|--------------|-----------------------|--------------|------------------------|--------------|------------------------|--------------|------------------------|--|--|--|--|
|                                                                                       | Mounting<br>Bar<br>Offset |              | Belt Widths Programme Control of the |              |                       |              |                        |              |                        |              |                        |  |  |  |  |
| Iransfer                                                                              |                           | 610 mm       |                                                                                                                                                                                                                                                                                                                                                                                                                                                                                                                                                                                                                                                                                                                                                                                                                                                                                                                                                                                                                                                                                                                                                                                                                                                                                                                                                                                                                                                                                                                                                                                                                                                                                                                                                                                                                                                                                                                                                                                                                                                                                                                                |              | 914 mm                |              | 1067 mm                |              | 1219 mm                |              | 1524 mm                |  |  |  |  |
| Width                                                                                 |                           | Item<br>Code | Ordering<br>Number                                                                                                                                                                                                                                                                                                                                                                                                                                                                                                                                                                                                                                                                                                                                                                                                                                                                                                                                                                                                                                                                                                                                                                                                                                                                                                                                                                                                                                                                                                                                                                                                                                                                                                                                                                                                                                                                                                                                                                                                                                                                                                             | Item<br>Code | Ordering<br>Number    | Item<br>Code | Ordering<br>Number     | Item<br>Code | Ordering<br>Number     | Item<br>Code | Ordering<br>Number     |  |  |  |  |
| mm                                                                                    | ım mm co                  |              | ivuilibei                                                                                                                                                                                                                                                                                                                                                                                                                                                                                                                                                                                                                                                                                                                                                                                                                                                                                                                                                                                                                                                                                                                                                                                                                                                                                                                                                                                                                                                                                                                                                                                                                                                                                                                                                                                                                                                                                                                                                                                                                                                                                                                      |              | out Number            |              | Taumber                |              | - Number               |              | Gode Hamber            |  |  |  |  |
| 102                                                                                   | none                      | 56100        | TGB-4/102-2/2-24/610                                                                                                                                                                                                                                                                                                                                                                                                                                                                                                                                                                                                                                                                                                                                                                                                                                                                                                                                                                                                                                                                                                                                                                                                                                                                                                                                                                                                                                                                                                                                                                                                                                                                                                                                                                                                                                                                                                                                                                                                                                                                                                           | 56101        | TGB-4/102-2/2-36/914  | 56181        | TGB-4/102-2/2-42/1067  | 56102        | TGB-4/102-2/2-48/1219  | 56103        | TGB-4/102-2/2-60/1524  |  |  |  |  |
| 127                                                                                   | 13                        | 56104        | TGB-5/127-2/3-24/610                                                                                                                                                                                                                                                                                                                                                                                                                                                                                                                                                                                                                                                                                                                                                                                                                                                                                                                                                                                                                                                                                                                                                                                                                                                                                                                                                                                                                                                                                                                                                                                                                                                                                                                                                                                                                                                                                                                                                                                                                                                                                                           | 56105        | TGB-5/127-2/3-36/914  | 56182        | TGB-5/127-2/3-42/1067  | 56106        | TGB-5/127-2/3-48/1219  | 56107        | TGB-5/127-2/3-60/1524  |  |  |  |  |
| 152                                                                                   | 25                        | 56108        | TGB-6/152-2/4-24/610                                                                                                                                                                                                                                                                                                                                                                                                                                                                                                                                                                                                                                                                                                                                                                                                                                                                                                                                                                                                                                                                                                                                                                                                                                                                                                                                                                                                                                                                                                                                                                                                                                                                                                                                                                                                                                                                                                                                                                                                                                                                                                           | 56109        | TGB-6/152-2/4-36/914  | 56183        | TGB-6/152-2/4-42/1067  | 56110        | TGB-6/152-2/4-48/1219  | 56111        | TGB-6/152-2/4-60/1524  |  |  |  |  |
| 152                                                                                   | none                      | 56112        | TGB-6/152-3/3-24/610                                                                                                                                                                                                                                                                                                                                                                                                                                                                                                                                                                                                                                                                                                                                                                                                                                                                                                                                                                                                                                                                                                                                                                                                                                                                                                                                                                                                                                                                                                                                                                                                                                                                                                                                                                                                                                                                                                                                                                                                                                                                                                           | 56113        | TGB-6/152-3/3-36/914  | 56184        | TGB-6/152-3/3-42/1067  | 56114        | TGB-6/152-3/3-48/1219  | 56115        | TGB-6/152-3/3-60/1524  |  |  |  |  |
| 178                                                                                   | 38                        | 56116        | TGB-7/178-2/5-24/610                                                                                                                                                                                                                                                                                                                                                                                                                                                                                                                                                                                                                                                                                                                                                                                                                                                                                                                                                                                                                                                                                                                                                                                                                                                                                                                                                                                                                                                                                                                                                                                                                                                                                                                                                                                                                                                                                                                                                                                                                                                                                                           | 56117        | TGB-7/178-2/5-36/914  | 56185        | TGB-7/178-2/5-42/1067  | 56118        | TGB-7/178-2/5-48/1219  | 56119        | TGB-7/178-2/5-60/1524  |  |  |  |  |
| 1/6                                                                                   | 13                        | 56120        | TGB-7/178-3/4-24/610                                                                                                                                                                                                                                                                                                                                                                                                                                                                                                                                                                                                                                                                                                                                                                                                                                                                                                                                                                                                                                                                                                                                                                                                                                                                                                                                                                                                                                                                                                                                                                                                                                                                                                                                                                                                                                                                                                                                                                                                                                                                                                           | 56121        | TGB-7/178-3/4-36/914  | 56186        | TGB-7/178-3/4-42/1067  | 56122        | TGB-7/178-3/4-48/1219  | 56123        | TGB-7/178-3/4-60/1524  |  |  |  |  |
| 202                                                                                   | 25                        | 56128        | TGB-8/203-3/5-24/610                                                                                                                                                                                                                                                                                                                                                                                                                                                                                                                                                                                                                                                                                                                                                                                                                                                                                                                                                                                                                                                                                                                                                                                                                                                                                                                                                                                                                                                                                                                                                                                                                                                                                                                                                                                                                                                                                                                                                                                                                                                                                                           | 56129        | TGB-8/203-3/5-36/914  | 56187        | TGB-8/203-3/5-42/1067  | 56130        | TGB-8/203-3/5-48/1219  | 56131        | TGB-8/203-3/5-60/1524  |  |  |  |  |
| 203                                                                                   | none                      | 56132        | TGB-8/203-4/4-24/610                                                                                                                                                                                                                                                                                                                                                                                                                                                                                                                                                                                                                                                                                                                                                                                                                                                                                                                                                                                                                                                                                                                                                                                                                                                                                                                                                                                                                                                                                                                                                                                                                                                                                                                                                                                                                                                                                                                                                                                                                                                                                                           | 56133        | TGB-8/203-4/4-36/914  | 56188        | TGB-8/203-4/4-42/1067  | 56134        | TGB-8/203-4/4-48/1219  | 56135        | TGB-8/203-4/4-60/1524  |  |  |  |  |
| 229                                                                                   | 13                        | 56140        | TGB-9/229-4/5-24/610                                                                                                                                                                                                                                                                                                                                                                                                                                                                                                                                                                                                                                                                                                                                                                                                                                                                                                                                                                                                                                                                                                                                                                                                                                                                                                                                                                                                                                                                                                                                                                                                                                                                                                                                                                                                                                                                                                                                                                                                                                                                                                           | 56141        | TGB-9/229-4/5-36/914  | 56189        | TGB-9/229-4/5-42/1067  | 56142        | TGB-9/229-4/5-48/1219  | 56143        | TGB-9/229-4/5-60/1524  |  |  |  |  |
| 254                                                                                   | none                      | 56148        | TGB-10/254-5/5-24/610                                                                                                                                                                                                                                                                                                                                                                                                                                                                                                                                                                                                                                                                                                                                                                                                                                                                                                                                                                                                                                                                                                                                                                                                                                                                                                                                                                                                                                                                                                                                                                                                                                                                                                                                                                                                                                                                                                                                                                                                                                                                                                          | 56149        | TGB-10/254-5/5-36/914 | 56190        | TGB-10/254-5/5-42/1067 | 56150        | TGB-10/254-5/5-48/1219 | 56151        | TGB-10/254-5/5-60/1524 |  |  |  |  |