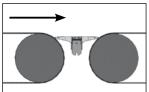

Measure distance between pulleys at a point no more than 25% of the pulley diameter (including belt thickness) down from the crown of both pulleys.

For waterfall applications. Measure distance from about 45° from the top of the upper pulley to the top point on the lower pulley.