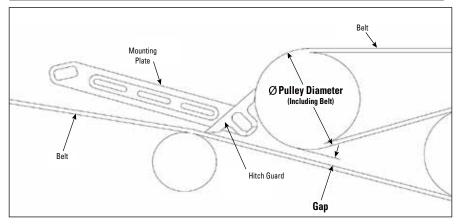

Measure distance between pulleys at a point no more than 25% of the pulley diameter (including belt thickness) down from the crown of both pulleys.

For waterfall applications. Measure distance from about 45° from the top of the upper pulley to the top point on the lower pulley.

Choose from a Universal Mounting System that fits most applications or a Scanner Eye Mounting System that doesn't interfere with electronic scanner eyes, but still keeps hitch protected.

Each Hitch Guard comes with a specially designed gauge for proper positioning in the hitch allowing for optimal installation and performance. See Hitch Guard Installation Specifications chart below to determine if the Flexco Hitch Guard is appropriate for your conveyor hitch.

| Hitch Guard Installation Specifications |          |          |          |          |          |          |          |          |          |  |
|-----------------------------------------|----------|----------|----------|----------|----------|----------|----------|----------|----------|--|
| Pulley Diameter<br>(including belt)     | 63.5 mm  | 76.2 mm  | 88.9 mm  | 101.6 mm | 114.3 mm | 127 mm   | 139.7 mm | 152.4 mm | 165.1 mm |  |
| Minimum Gap<br>Required                 | 20.32 mm | 12.7 mm  | 2.54 mm  | 0        | 0        | 0        | 0        | 0        | 0        |  |
| Maximum Gap                             | 40.64 mm | 35.56 mm | 30.48 mm | 25.4 mm  | 20.32 mm | 15.24 mm | 10.16 mm | 5.08 mm  | 0        |  |