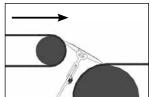

For belt to chute or slide applications. On pulley side, position no higher than 12 mm below the crown with bridge segment positioned roughly 3 to 12 mm above the top of the chute or slide back

| For Horizontal to Horizontal or Waterfall Applications and Gaps from 100 mm to 250 mm |                           |              |                                                                                                                                                                                                                                                                                                                                                                                                                                                                                                                                                                                                                                                                                                                                                                                                                                                                                                                                                                                                                                                                                                                                                                                                                                                                                                                                                                                                                                                                                                                                                                                                                                                                                                                                                                                                                                                                                                                                                                                                                                                                                                                                |              |                       |              |                        |              |                        |              |                        |  |  |  |  |
|---------------------------------------------------------------------------------------|---------------------------|--------------|--------------------------------------------------------------------------------------------------------------------------------------------------------------------------------------------------------------------------------------------------------------------------------------------------------------------------------------------------------------------------------------------------------------------------------------------------------------------------------------------------------------------------------------------------------------------------------------------------------------------------------------------------------------------------------------------------------------------------------------------------------------------------------------------------------------------------------------------------------------------------------------------------------------------------------------------------------------------------------------------------------------------------------------------------------------------------------------------------------------------------------------------------------------------------------------------------------------------------------------------------------------------------------------------------------------------------------------------------------------------------------------------------------------------------------------------------------------------------------------------------------------------------------------------------------------------------------------------------------------------------------------------------------------------------------------------------------------------------------------------------------------------------------------------------------------------------------------------------------------------------------------------------------------------------------------------------------------------------------------------------------------------------------------------------------------------------------------------------------------------------------|--------------|-----------------------|--------------|------------------------|--------------|------------------------|--------------|------------------------|--|--|--|--|
|                                                                                       | Mounting<br>Bar<br>Offset |              | Belt Widths Programme Control of the |              |                       |              |                        |              |                        |              |                        |  |  |  |  |
| Iransfer                                                                              |                           | 610 mm       |                                                                                                                                                                                                                                                                                                                                                                                                                                                                                                                                                                                                                                                                                                                                                                                                                                                                                                                                                                                                                                                                                                                                                                                                                                                                                                                                                                                                                                                                                                                                                                                                                                                                                                                                                                                                                                                                                                                                                                                                                                                                                                                                |              | 914 mm                |              | 1067 mm                |              | 1219 mm                |              | 1524 mm                |  |  |  |  |
| Width                                                                                 |                           | Item<br>Code | Ordering<br>Number                                                                                                                                                                                                                                                                                                                                                                                                                                                                                                                                                                                                                                                                                                                                                                                                                                                                                                                                                                                                                                                                                                                                                                                                                                                                                                                                                                                                                                                                                                                                                                                                                                                                                                                                                                                                                                                                                                                                                                                                                                                                                                             | Item<br>Code | Ordering<br>Number    | Item<br>Code | Ordering<br>Number     | Item<br>Code | Ordering<br>Number     | Item<br>Code | Ordering<br>Number     |  |  |  |  |
| mm                                                                                    | ım mm co                  |              | ivuilibei                                                                                                                                                                                                                                                                                                                                                                                                                                                                                                                                                                                                                                                                                                                                                                                                                                                                                                                                                                                                                                                                                                                                                                                                                                                                                                                                                                                                                                                                                                                                                                                                                                                                                                                                                                                                                                                                                                                                                                                                                                                                                                                      |              | out Number            |              | Taumber                |              | - Number               |              | Gode Hamber            |  |  |  |  |
| 102                                                                                   | none                      | 56100        | TGB-4/102-2/2-24/610                                                                                                                                                                                                                                                                                                                                                                                                                                                                                                                                                                                                                                                                                                                                                                                                                                                                                                                                                                                                                                                                                                                                                                                                                                                                                                                                                                                                                                                                                                                                                                                                                                                                                                                                                                                                                                                                                                                                                                                                                                                                                                           | 56101        | TGB-4/102-2/2-36/914  | 56181        | TGB-4/102-2/2-42/1067  | 56102        | TGB-4/102-2/2-48/1219  | 56103        | TGB-4/102-2/2-60/1524  |  |  |  |  |
| 127                                                                                   | 13                        | 56104        | TGB-5/127-2/3-24/610                                                                                                                                                                                                                                                                                                                                                                                                                                                                                                                                                                                                                                                                                                                                                                                                                                                                                                                                                                                                                                                                                                                                                                                                                                                                                                                                                                                                                                                                                                                                                                                                                                                                                                                                                                                                                                                                                                                                                                                                                                                                                                           | 56105        | TGB-5/127-2/3-36/914  | 56182        | TGB-5/127-2/3-42/1067  | 56106        | TGB-5/127-2/3-48/1219  | 56107        | TGB-5/127-2/3-60/1524  |  |  |  |  |
| 152                                                                                   | 25                        | 56108        | TGB-6/152-2/4-24/610                                                                                                                                                                                                                                                                                                                                                                                                                                                                                                                                                                                                                                                                                                                                                                                                                                                                                                                                                                                                                                                                                                                                                                                                                                                                                                                                                                                                                                                                                                                                                                                                                                                                                                                                                                                                                                                                                                                                                                                                                                                                                                           | 56109        | TGB-6/152-2/4-36/914  | 56183        | TGB-6/152-2/4-42/1067  | 56110        | TGB-6/152-2/4-48/1219  | 56111        | TGB-6/152-2/4-60/1524  |  |  |  |  |
| 152                                                                                   | none                      | 56112        | TGB-6/152-3/3-24/610                                                                                                                                                                                                                                                                                                                                                                                                                                                                                                                                                                                                                                                                                                                                                                                                                                                                                                                                                                                                                                                                                                                                                                                                                                                                                                                                                                                                                                                                                                                                                                                                                                                                                                                                                                                                                                                                                                                                                                                                                                                                                                           | 56113        | TGB-6/152-3/3-36/914  | 56184        | TGB-6/152-3/3-42/1067  | 56114        | TGB-6/152-3/3-48/1219  | 56115        | TGB-6/152-3/3-60/1524  |  |  |  |  |
| 178                                                                                   | 38                        | 56116        | TGB-7/178-2/5-24/610                                                                                                                                                                                                                                                                                                                                                                                                                                                                                                                                                                                                                                                                                                                                                                                                                                                                                                                                                                                                                                                                                                                                                                                                                                                                                                                                                                                                                                                                                                                                                                                                                                                                                                                                                                                                                                                                                                                                                                                                                                                                                                           | 56117        | TGB-7/178-2/5-36/914  | 56185        | TGB-7/178-2/5-42/1067  | 56118        | TGB-7/178-2/5-48/1219  | 56119        | TGB-7/178-2/5-60/1524  |  |  |  |  |
| 1/6                                                                                   | 13                        | 56120        | TGB-7/178-3/4-24/610                                                                                                                                                                                                                                                                                                                                                                                                                                                                                                                                                                                                                                                                                                                                                                                                                                                                                                                                                                                                                                                                                                                                                                                                                                                                                                                                                                                                                                                                                                                                                                                                                                                                                                                                                                                                                                                                                                                                                                                                                                                                                                           | 56121        | TGB-7/178-3/4-36/914  | 56186        | TGB-7/178-3/4-42/1067  | 56122        | TGB-7/178-3/4-48/1219  | 56123        | TGB-7/178-3/4-60/1524  |  |  |  |  |
| 202                                                                                   | 25                        | 56128        | TGB-8/203-3/5-24/610                                                                                                                                                                                                                                                                                                                                                                                                                                                                                                                                                                                                                                                                                                                                                                                                                                                                                                                                                                                                                                                                                                                                                                                                                                                                                                                                                                                                                                                                                                                                                                                                                                                                                                                                                                                                                                                                                                                                                                                                                                                                                                           | 56129        | TGB-8/203-3/5-36/914  | 56187        | TGB-8/203-3/5-42/1067  | 56130        | TGB-8/203-3/5-48/1219  | 56131        | TGB-8/203-3/5-60/1524  |  |  |  |  |
| 203                                                                                   | none                      | 56132        | TGB-8/203-4/4-24/610                                                                                                                                                                                                                                                                                                                                                                                                                                                                                                                                                                                                                                                                                                                                                                                                                                                                                                                                                                                                                                                                                                                                                                                                                                                                                                                                                                                                                                                                                                                                                                                                                                                                                                                                                                                                                                                                                                                                                                                                                                                                                                           | 56133        | TGB-8/203-4/4-36/914  | 56188        | TGB-8/203-4/4-42/1067  | 56134        | TGB-8/203-4/4-48/1219  | 56135        | TGB-8/203-4/4-60/1524  |  |  |  |  |
| 229                                                                                   | 13                        | 56140        | TGB-9/229-4/5-24/610                                                                                                                                                                                                                                                                                                                                                                                                                                                                                                                                                                                                                                                                                                                                                                                                                                                                                                                                                                                                                                                                                                                                                                                                                                                                                                                                                                                                                                                                                                                                                                                                                                                                                                                                                                                                                                                                                                                                                                                                                                                                                                           | 56141        | TGB-9/229-4/5-36/914  | 56189        | TGB-9/229-4/5-42/1067  | 56142        | TGB-9/229-4/5-48/1219  | 56143        | TGB-9/229-4/5-60/1524  |  |  |  |  |
| 254                                                                                   | none                      | 56148        | TGB-10/254-5/5-24/610                                                                                                                                                                                                                                                                                                                                                                                                                                                                                                                                                                                                                                                                                                                                                                                                                                                                                                                                                                                                                                                                                                                                                                                                                                                                                                                                                                                                                                                                                                                                                                                                                                                                                                                                                                                                                                                                                                                                                                                                                                                                                                          | 56149        | TGB-10/254-5/5-36/914 | 56190        | TGB-10/254-5/5-42/1067 | 56150        | TGB-10/254-5/5-48/1219 | 56151        | TGB-10/254-5/5-60/1524 |  |  |  |  |

## For horizontal to horizontal belt applications.

Measure distance between pulleys at a point no more than 25% of the pulley diameter (including belt thickness) down from the crown of both pulleys.

For waterfall applications. Measure distance from about 45° from the top of the upper pulley to the top point on the lower pulley.