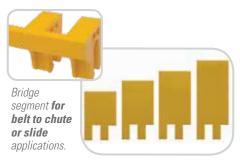

For belt to chute or slide applications. On pulley side, position no higher than 12 mm below the crown with bridge segment positioned roughly 3 to 12 mm above the top of the chute or slide back

| For Horizontal to Horizontal or Waterfall Applications and Gaps from 100 mm to 250 mm |                           |              |                                                                                                                                                                                                                                                                                                                                                                                                                                                                                                                                                                                                                                                                                                                                                                                                                                                                                                                                                                                                                                                                                                                                                                                                                                                                                                                                                                                                                                                                                                                                                                                                                                                                                                                                                                                                                                                                                                                                                                                                                                                                                                                                |              |                       |              |                        |              |                        |              |                        |  |  |  |  |
|---------------------------------------------------------------------------------------|---------------------------|--------------|--------------------------------------------------------------------------------------------------------------------------------------------------------------------------------------------------------------------------------------------------------------------------------------------------------------------------------------------------------------------------------------------------------------------------------------------------------------------------------------------------------------------------------------------------------------------------------------------------------------------------------------------------------------------------------------------------------------------------------------------------------------------------------------------------------------------------------------------------------------------------------------------------------------------------------------------------------------------------------------------------------------------------------------------------------------------------------------------------------------------------------------------------------------------------------------------------------------------------------------------------------------------------------------------------------------------------------------------------------------------------------------------------------------------------------------------------------------------------------------------------------------------------------------------------------------------------------------------------------------------------------------------------------------------------------------------------------------------------------------------------------------------------------------------------------------------------------------------------------------------------------------------------------------------------------------------------------------------------------------------------------------------------------------------------------------------------------------------------------------------------------|--------------|-----------------------|--------------|------------------------|--------------|------------------------|--------------|------------------------|--|--|--|--|
|                                                                                       | Mounting<br>Bar<br>Offset |              | Belt Widths Programme Control of the |              |                       |              |                        |              |                        |              |                        |  |  |  |  |
| Iransfer                                                                              |                           | 610 mm       |                                                                                                                                                                                                                                                                                                                                                                                                                                                                                                                                                                                                                                                                                                                                                                                                                                                                                                                                                                                                                                                                                                                                                                                                                                                                                                                                                                                                                                                                                                                                                                                                                                                                                                                                                                                                                                                                                                                                                                                                                                                                                                                                |              | 914 mm                |              | 1067 mm                |              | 1219 mm                |              | 1524 mm                |  |  |  |  |
| Width                                                                                 |                           | Item<br>Code | Ordering<br>Number                                                                                                                                                                                                                                                                                                                                                                                                                                                                                                                                                                                                                                                                                                                                                                                                                                                                                                                                                                                                                                                                                                                                                                                                                                                                                                                                                                                                                                                                                                                                                                                                                                                                                                                                                                                                                                                                                                                                                                                                                                                                                                             | Item<br>Code | Ordering<br>Number    | Item<br>Code | Ordering<br>Number     | Item<br>Code | Ordering<br>Number     | Item<br>Code | Ordering<br>Number     |  |  |  |  |
| mm                                                                                    | ım mm co                  |              | ivuilibei                                                                                                                                                                                                                                                                                                                                                                                                                                                                                                                                                                                                                                                                                                                                                                                                                                                                                                                                                                                                                                                                                                                                                                                                                                                                                                                                                                                                                                                                                                                                                                                                                                                                                                                                                                                                                                                                                                                                                                                                                                                                                                                      |              | out Number            |              | Taumber                |              | - Number               |              | Gode Hamber            |  |  |  |  |
| 102                                                                                   | none                      | 56100        | TGB-4/102-2/2-24/610                                                                                                                                                                                                                                                                                                                                                                                                                                                                                                                                                                                                                                                                                                                                                                                                                                                                                                                                                                                                                                                                                                                                                                                                                                                                                                                                                                                                                                                                                                                                                                                                                                                                                                                                                                                                                                                                                                                                                                                                                                                                                                           | 56101        | TGB-4/102-2/2-36/914  | 56181        | TGB-4/102-2/2-42/1067  | 56102        | TGB-4/102-2/2-48/1219  | 56103        | TGB-4/102-2/2-60/1524  |  |  |  |  |
| 127                                                                                   | 13                        | 56104        | TGB-5/127-2/3-24/610                                                                                                                                                                                                                                                                                                                                                                                                                                                                                                                                                                                                                                                                                                                                                                                                                                                                                                                                                                                                                                                                                                                                                                                                                                                                                                                                                                                                                                                                                                                                                                                                                                                                                                                                                                                                                                                                                                                                                                                                                                                                                                           | 56105        | TGB-5/127-2/3-36/914  | 56182        | TGB-5/127-2/3-42/1067  | 56106        | TGB-5/127-2/3-48/1219  | 56107        | TGB-5/127-2/3-60/1524  |  |  |  |  |
| 152                                                                                   | 25                        | 56108        | TGB-6/152-2/4-24/610                                                                                                                                                                                                                                                                                                                                                                                                                                                                                                                                                                                                                                                                                                                                                                                                                                                                                                                                                                                                                                                                                                                                                                                                                                                                                                                                                                                                                                                                                                                                                                                                                                                                                                                                                                                                                                                                                                                                                                                                                                                                                                           | 56109        | TGB-6/152-2/4-36/914  | 56183        | TGB-6/152-2/4-42/1067  | 56110        | TGB-6/152-2/4-48/1219  | 56111        | TGB-6/152-2/4-60/1524  |  |  |  |  |
| 152                                                                                   | none                      | 56112        | TGB-6/152-3/3-24/610                                                                                                                                                                                                                                                                                                                                                                                                                                                                                                                                                                                                                                                                                                                                                                                                                                                                                                                                                                                                                                                                                                                                                                                                                                                                                                                                                                                                                                                                                                                                                                                                                                                                                                                                                                                                                                                                                                                                                                                                                                                                                                           | 56113        | TGB-6/152-3/3-36/914  | 56184        | TGB-6/152-3/3-42/1067  | 56114        | TGB-6/152-3/3-48/1219  | 56115        | TGB-6/152-3/3-60/1524  |  |  |  |  |
| 178                                                                                   | 38                        | 56116        | TGB-7/178-2/5-24/610                                                                                                                                                                                                                                                                                                                                                                                                                                                                                                                                                                                                                                                                                                                                                                                                                                                                                                                                                                                                                                                                                                                                                                                                                                                                                                                                                                                                                                                                                                                                                                                                                                                                                                                                                                                                                                                                                                                                                                                                                                                                                                           | 56117        | TGB-7/178-2/5-36/914  | 56185        | TGB-7/178-2/5-42/1067  | 56118        | TGB-7/178-2/5-48/1219  | 56119        | TGB-7/178-2/5-60/1524  |  |  |  |  |
| 1/6                                                                                   | 13                        | 56120        | TGB-7/178-3/4-24/610                                                                                                                                                                                                                                                                                                                                                                                                                                                                                                                                                                                                                                                                                                                                                                                                                                                                                                                                                                                                                                                                                                                                                                                                                                                                                                                                                                                                                                                                                                                                                                                                                                                                                                                                                                                                                                                                                                                                                                                                                                                                                                           | 56121        | TGB-7/178-3/4-36/914  | 56186        | TGB-7/178-3/4-42/1067  | 56122        | TGB-7/178-3/4-48/1219  | 56123        | TGB-7/178-3/4-60/1524  |  |  |  |  |
| 202                                                                                   | 25                        | 56128        | TGB-8/203-3/5-24/610                                                                                                                                                                                                                                                                                                                                                                                                                                                                                                                                                                                                                                                                                                                                                                                                                                                                                                                                                                                                                                                                                                                                                                                                                                                                                                                                                                                                                                                                                                                                                                                                                                                                                                                                                                                                                                                                                                                                                                                                                                                                                                           | 56129        | TGB-8/203-3/5-36/914  | 56187        | TGB-8/203-3/5-42/1067  | 56130        | TGB-8/203-3/5-48/1219  | 56131        | TGB-8/203-3/5-60/1524  |  |  |  |  |
| 203                                                                                   | none                      | 56132        | TGB-8/203-4/4-24/610                                                                                                                                                                                                                                                                                                                                                                                                                                                                                                                                                                                                                                                                                                                                                                                                                                                                                                                                                                                                                                                                                                                                                                                                                                                                                                                                                                                                                                                                                                                                                                                                                                                                                                                                                                                                                                                                                                                                                                                                                                                                                                           | 56133        | TGB-8/203-4/4-36/914  | 56188        | TGB-8/203-4/4-42/1067  | 56134        | TGB-8/203-4/4-48/1219  | 56135        | TGB-8/203-4/4-60/1524  |  |  |  |  |
| 229                                                                                   | 13                        | 56140        | TGB-9/229-4/5-24/610                                                                                                                                                                                                                                                                                                                                                                                                                                                                                                                                                                                                                                                                                                                                                                                                                                                                                                                                                                                                                                                                                                                                                                                                                                                                                                                                                                                                                                                                                                                                                                                                                                                                                                                                                                                                                                                                                                                                                                                                                                                                                                           | 56141        | TGB-9/229-4/5-36/914  | 56189        | TGB-9/229-4/5-42/1067  | 56142        | TGB-9/229-4/5-48/1219  | 56143        | TGB-9/229-4/5-60/1524  |  |  |  |  |
| 254                                                                                   | none                      | 56148        | TGB-10/254-5/5-24/610                                                                                                                                                                                                                                                                                                                                                                                                                                                                                                                                                                                                                                                                                                                                                                                                                                                                                                                                                                                                                                                                                                                                                                                                                                                                                                                                                                                                                                                                                                                                                                                                                                                                                                                                                                                                                                                                                                                                                                                                                                                                                                          | 56149        | TGB-10/254-5/5-36/914 | 56190        | TGB-10/254-5/5-42/1067 | 56150        | TGB-10/254-5/5-48/1219 | 56151        | TGB-10/254-5/5-60/1524 |  |  |  |  |

| For Belt to Chute or Slide Applications and Gaps from 75 mm to 150 mm |                      |       |                      |       |                      |       |                       |       |                       |              |                                                           |  |
|-----------------------------------------------------------------------|----------------------|-------|----------------------|-------|----------------------|-------|-----------------------|-------|-----------------------|--------------|-----------------------------------------------------------|--|
|                                                                       | Mounting Belt Widths |       |                      |       |                      |       |                       |       |                       |              |                                                           |  |
| Iransfer                                                              | Mounting Bar         |       | 610 mm               |       | 914 mm               |       | 1067 mm               |       | 1219 mm               |              | 56210 TGB-3/76-2/B-60/1524<br>56215 TGB-4/102-3/B-60/1524 |  |
| Width                                                                 | Offset               | Item  | Ordering             | Item  |                      | Item  | Ordering              | Item  |                       | Item<br>Code |                                                           |  |
| mm                                                                    | mm                   | Code  | Number               | Code  | Number               | Code  | Number                | Code  |                       |              |                                                           |  |
| 76                                                                    | 12                   | 56206 | TGB-3/76-2/B-24/610  | 56207 | TGB-3/76-2/B-36/914  | 56208 | TGB-3/76-2/B-42/1067  | 56209 | TGB-3/76-2/B-48/1219  | 56210        | TGB-3/76-2/B-60/1524                                      |  |
| 102                                                                   | 25                   | 56211 | TGB-4/102-3/B-24/610 | 56212 | TGB-4/102-3/B-36/914 | 56213 | TGB-4/102-3/B-42/1067 | 56214 | TGB-4/102-3/B-48/1219 | 56215        | TGB-4/102-3/B-60/1524                                     |  |
| 127                                                                   | 38                   | 56216 | TGB-5/127-4/B-24/610 | 56217 | TGB-5/127-4/B-36/914 | 56218 | TGB-5/127-4/B-42/1067 | 56219 | TGB-5/127-4/B-48/1219 | 56220        | TGB-5/127-4/B-60/1524                                     |  |
| 152                                                                   | 51                   | 56221 | TGB-6/152-5/B-24/610 | 56222 | TGB-6/152-5/B-36/914 | 56223 | TGB-6/152-5/B-42/1067 | 56224 | TGB-6/152-5/B-48/1219 | 56225        | TGB-6/152-5/B-60/1524                                     |  |