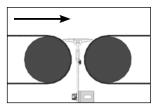

Measure distance between pulleys at a point no more than 25% of the pulley diameter (including belt thickness) down from the crown of both pulleys.

For waterfall applications. Measure distance from about 45° from the top of the upper pulley to the top point on the lower pulley.

## For horizontal to horizontal belt applications.

Measure distance between pulleys at a point no more than 25% of the pulley diameter (including belt thickness) down from the crown of both pulleys.

For waterfall applications. Measure distance from about 45° from the top of the upper pulley to the top point on the lower pulley.