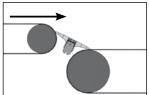

Measure distance between pulleys at a point no more than 25% of the pulley diameter (including belt thickness) down from the crown of both pulleys.

For waterfall applications. Measure distance from about 45° from the top of the upper pulley to the top point on the lower pulley.