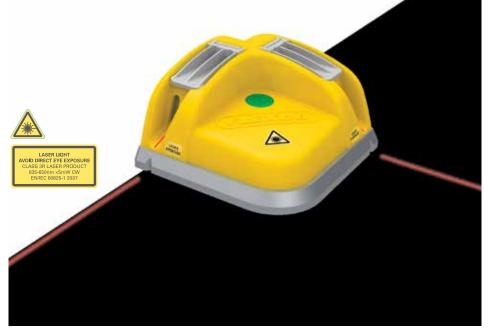

# **Accurate Belt Squaring Even on Worn Belts**

The Laser Belt Square makes the process of squaring parcel belts for splicing fast, easy, and accurate. In a fraction of the time of conventional squaring, the Laser Belt Square finds the edge of the belt and aligns the laser, producing an accurate line for marking and cutting. An accurately squared belt end offers real payback in terms of extended splice life and reduced maintenance costs.

#### Features and Benefits:

- For use in multiple light-duty applications, including tight spaces and belts with side pans. The position of the laser near the front of the tool produces accurate measurements with no guesswork.
- Belt edges are easy to locate with the spring-loaded belt edge locating pin.
- Lightweight, easy-to-use, and faster than manual squaring.
- Long battery life generates up to 60 hours of continuous use.
- · Compatible with mechanical or endless splicing.

#### **Specifications and Guidelines**

Dimensions: 117 mm x 117 mm x 60 mm Weight: 0.9 kg Operating Voltage: 3 V Wavelength: 635 nm Total output power (per laser): <5 mW

Operating temperature range: -10° to 40° C