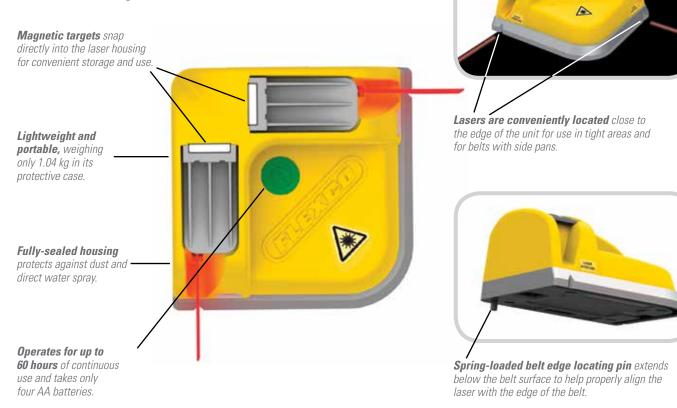

#### Features and Benefits:

- For use in multiple light-duty applications, including tight spaces and belts with side pans. The position of the laser near the front of the tool produces accurate measurements with no guesswork.
- Belt edges are easy to locate with the spring-loaded belt edge locating pin.
- Lightweight, easy-to-use, and faster than manual squaring.
- Long battery life generates up to 60 hours of continuous use.
- · Compatible with mechanical or endless splicing.

#### **Specifications and Guidelines**

Dimensions: 117 mm x 117 mm x 60 mm Weight: 0.9 kg Operating Voltage: 3 V Wavelength: 635 nm Total output power (per laser): <5 mW

Operating temperature range: -10° to 40° C