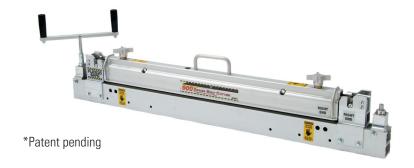

#### 900 Series\* Belt Cutter

Designed to enhance operator safety with the fully enclosed cutting blade, this lightweight, portable belt cutter delivers straight, accurate cuts, time after time. Available in five widths: 600, 900, 1200, 1500, and 1800 mm.