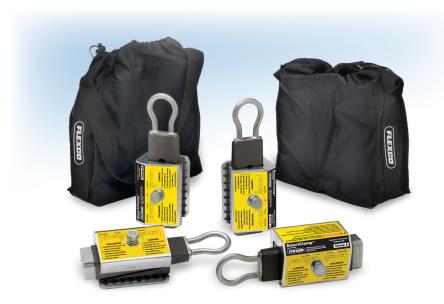

Note: A complete set of SmartClamps includes four clamps with two convenient carrying bags.