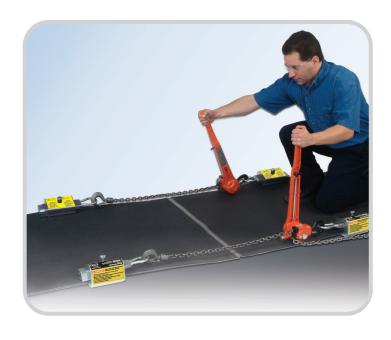

#### Safer.

The SmartClamp was engineered to maximize strength and performance. The wedge grip design places an evenly distributed pressure load over the entire clamp interface. The set of four clamps permits safe pulling of belts with up to 900 kg of take-up load. Each individual clamp is rated up to a 450 kg load.

#### Faster.

Unlike other clamp systems which require time-consuming adjustments, the SmartClamp™ needs only a quick tap of a hammer to prelock the wedges. Attach and tighten come-alongs and the final lock is engaged. This fast setup saves precious and costly time during a breakdown situation.

Note: A complete set of SmartClamps includes four clamps with two convenient carrying bags.