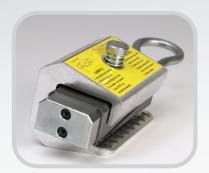

# Features and Benefits

Large impact plate provides easy striking surface.

Return Spring Post holds wedges up so belt can easily slide into clamping position.

Ribbed lower wedge and grooved housing provide additional holding strength (a).

Beveled edges of the housing permit easy belt engagement. Elimination of sharp corners and edges provide a smoother transition from clamp to belt, reducing the chance of belt damage (b).