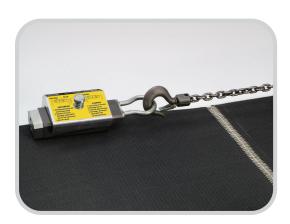

# Fast Setup Saves Costly Downtime for Parcel Handling

Designed for the Parcel Industry, the SmartClamp™ system speeds belt clamping for installation of Clipper® Wire Hooks. Faster and stronger than bolt clamping methods, SmartClamps were developed with worker safety in mind during belt maintenance. Key to the design, clamping pressure is evenly distributed over the entire clamp surface keeping belt integrity intact and maintenance hazards to a minimum.

#### Faster.

Unlike other clamp systems which require time-consuming adjustments, the SmartClamp™ needs only a quick tap of a hammer to prelock the wedges. Attach and tighten come-alongs and the final lock is engaged. This fast setup saves precious and costly time during a breakdown situation.