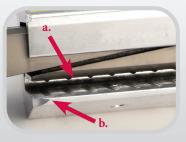

# Features and Benefits

Large impact plate provides easy striking surface.

Return Spring Post holds wedges up so belt can easily slide into clamping position.

Ribbed lower wedge and grooved housing provide additional holding strength (a).

Beveled edges of the housing permit easy belt engagement. Elimination of sharp corners and edges provide a smoother transition from clamp to belt, reducing the chance of belt damage (b).