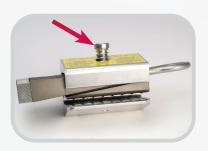

# Features and Benefits

Large impact plate provides easy striking surface.

Return Spring Post holds wedges up so belt can easily slide into clamping position.

Ribbed lower wedge and grooved housing provide additional holding strength (a).