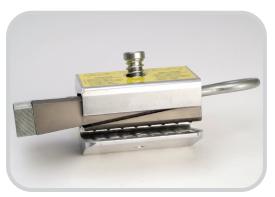

# Features and Benefits

Large impact plate provides easy striking surface.

Return Spring Post holds wedges up so belt can easily slide into clamping position.

Ribbed lower wedge and grooved housing provide additional holding strength (a).

Beveled edges of the housing permit easy belt engagement. Elimination of sharp corners and edges provide a smoother transition from clamp to belt, reducing the chance of belt damage (b).