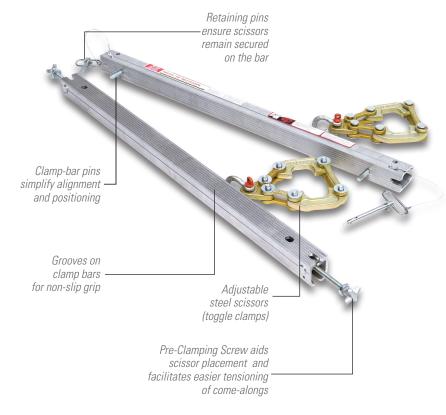

The Far-Pul HD also accommodates a variety of belt widths. So the need to inventory different clamp bars for different belt widths is eliminated. Our pre-clamping screw allows you to slide the scissors on to the bars in a quick, efficient, and safe manner. Clamping scissors slide easily into place against both belt edges for easy adjustability. And clamp-bar pins simplify alignment and positioning.

# FAR-PUL® HD® Belt Clamp

Far-Pul® HD® clamp bars are constructed from heat-treated extruded aluminum so they resist corrosion and won't seize up in wet and corrosive environments. Clamps include adjustable steel scissors.