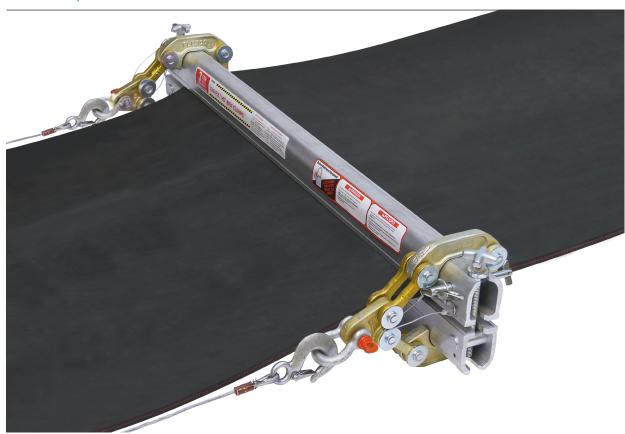

## Unique design, easily adjustable

The unique design of the Far-Pul® HD® Belt Clamp provides even tensioning across the entire belt width for a secure grip. And with a load capacity of up to three tons, when used with two 1-1/2-ton chain come-alongs, it is ideal for rubber covered and PVC heavy-duty belting from 6 mm to 25 mm thick.

The Far-Pul HD also accommodates a variety of belt widths. So the need to inventory different clamp bars for different belt widths is eliminated. Our pre-clamping screw allows you to slide the scissors on to the bars in a quick, efficient, and safe manner. Clamping scissors slide easily into place against both belt edges for easy adjustability. And clamp-bar pins simplify alignment and positioning.