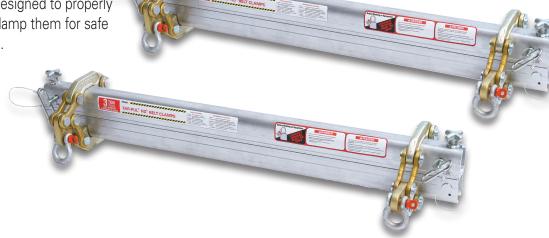

## Far-Pul® HD® Belt Clamp

#### **Properly Secure Belts for Safer Conveyor Maintenance**

Avoid the problems and potential dangers associated with homemade devices such as c-clamps, lumber and chains. Far-Pul® HD® Belt Clamps are specially designed to properly secure cement belts and clamp them for safe belt conveyor maintenance.

## Unique design, easily adjustable

The unique design of the Far-Pul® HD® Belt Clamp provides even tensioning across the entire belt width for a secure grip. And with a load capacity of up to three tons, when used with two 1-1/2-ton chain come-alongs, it is ideal for rubber covered and PVC heavy-duty belting from 6 mm to 25 mm thick.