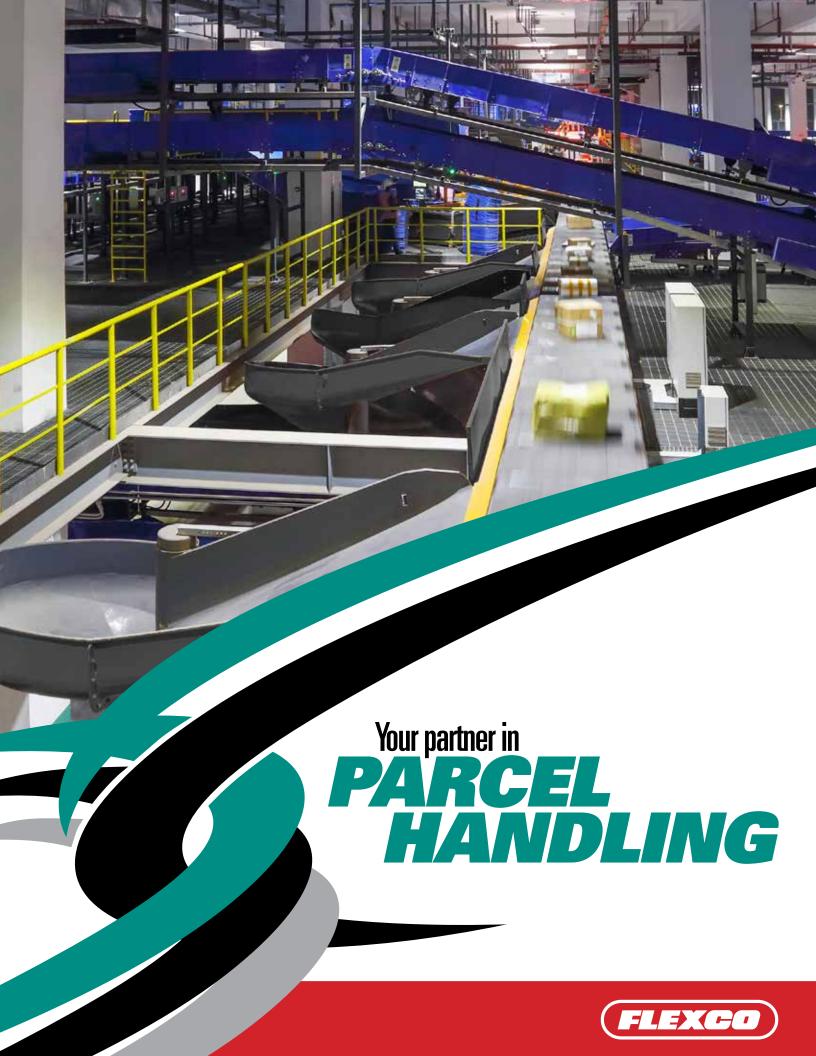

#### MECHANICAL BELT FASTENING

- Clipper® Wire Hook Fasteners
- Clipper<sup>®</sup> Roller Lacer<sup>®</sup> Gold Class<sup>™</sup>
- Clipper® Roller Lacer®