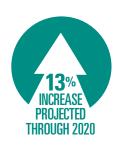

#### THROUGHPUT

The largest hubs process over 1.8 million packages per day during peak season, and throughput is predicted to increase by 13% over the next few years. An efficient facility is necessary to keep up with these volumes.