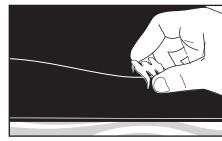

## For Temporary Repair of Tears or Longitudinal Belt Rips

(NOT for use in joining the ends of conveyor or transmission belts)

1. Place a wood support under belt where rip is to be repaired. Do not install Turtle\* fasteners using the conveyor pulley or other metal surface as support, as fastener teeth would not be properly cinched.

## **Turtle**® **Rip Repair Fasteners**

For Temporary Repair of Tears or Longitudinal Belt Rips (NOT for use in joining the ends of conveyor or transmission belts)

1. Place a wood support under belt where rip is to be repaired. Do not install Turtle<sup>®</sup> fasteners using the conveyor pulley or other metal surface as support, as fastener teeth would not be properly cinched.