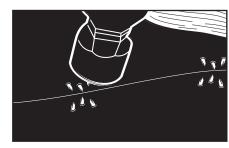

4. After plates are driven, cinch teeth from underside, inward toward rip. NOTE: When fastener teeth are cinched, do not continue to hammer—excessive hammering will weaken the repair.

3. Drive fastener teeth into the belt and supporting board with a hammer. Avoid hitting the center of the plate.

4. After plates are driven, cinch teeth from underside, inward toward rip. NOTE: When fastener teeth are cinched, do not continue to hammer—excessive hammering will weaken the repair.