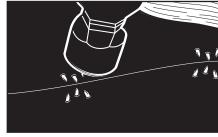

4. After plates are driven, cinch teeth from underside, inward toward rip. NOTE: When fastener teeth are cinched, do not continue to hammer—excessive hammering will weaken the repair.

3. Drive fastener teeth into the belt and supporting board with a hammer. Avoid hitting the center of the plate.

4. After plates are driven, cinch teeth from underside, inward toward rip. NOTE: When fastener teeth are cinched, do not continue to hammer—excessive hammering will weaken the repair.