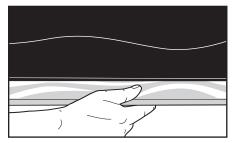

## For Temporary Repair of Tears or Longitudinal Belt Rips

(NOT for use in joining the ends of conveyor or transmission belts)

1. Place a wood support under belt where rip is to be repaired. Do not install Turtle\* fasteners using the conveyor pulley or other metal surface as support, as fastener teeth would not be properly cinched.

## **Turtle**® **Rip Repair Fasteners**

For Temporary Repair of Tears or Longitudinal Belt Rips (NOT for use in joining the ends of conveyor or transmission belts)

1. Place a wood support under belt where rip is to be repaired. Do not install Turtle<sup>®</sup> fasteners using the conveyor pulley or other metal surface as support, as fastener teeth would not be properly cinched.