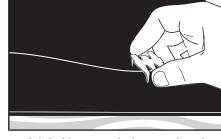

3. Drive fastener teeth into the belt and

hitting the center of the plate.

supporting board with a hammer. Avoid

2. While holding ripped edges together place plates 4-6° apart with the fastener straddling both sides of the rip. A Turtle fastener may also be used at the end of a rip to prevent continued tearing.

3. Drive fastener teeth into the belt and supporting board with a hammer. Avoid hitting the center of the plate.

4. After plates are driven, cinch teeth from underside, inward toward rip. NOTE: When fastener teeth are cinched, do not continue to hammer—excessive hammering will weaken the repair.