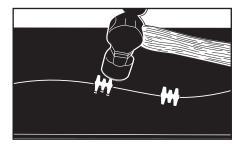

3. Drive fastener teeth into the belt and

hitting the center of the plate.

supporting board with a hammer. Avoid

2. While holding ripped edges together place plates 4-6° apart with the fastener straddling both sides of the rip. A Turtle fastener may also be used at the end of a rip to prevent continued tearing.

3. Drive fastener teeth into the belt and supporting board with a hammer. Avoid hitting the center of the plate.

4. After plates are driven, cinch teeth from underside, inward toward rip. NOTE: When fastener teeth are cinched, do not continue to hammer—excessive hammering will weaken the repair.