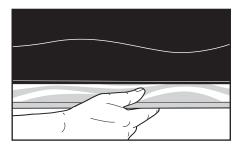

## For Temporary Repair of Tears or Longitudinal Belt Rips

(NOT for use in joining the ends of conveyor or transmission belts)

1. Place a wood support under belt where rip is to be repaired. Do not install Turtle\* fasteners using the conveyor pulley or other metal surface as support, as fastener teeth would not be properly cinched.

## **Turtle**® **Rip Repair Fasteners**

For Temporary Repair of Tears or Longitudinal Belt Rips (NOT for use in joining the ends of conveyor or transmission belts)

1. Place a wood support under belt where rip is to be repaired. Do not install Turtle<sup>®</sup> fasteners using the conveyor pulley or other metal surface as support, as fastener teeth would not be properly cinched.