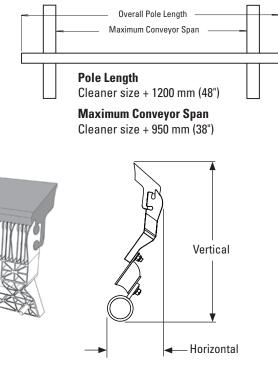

#### **Blade Material**

Polyurethane (proprietary blend for abrasion resistance and long wear)

Available for Belt Widths 450 to 1800 mm (18" to 72")

Horizontal Clearance Required 175 mm (7")

Vertical Clearance Required SS: 325 mm (13") S: 375 mm (15") M: 413 mm (16-1/2") L: 463 mm (18-1/8") LL: 550 mm (22")