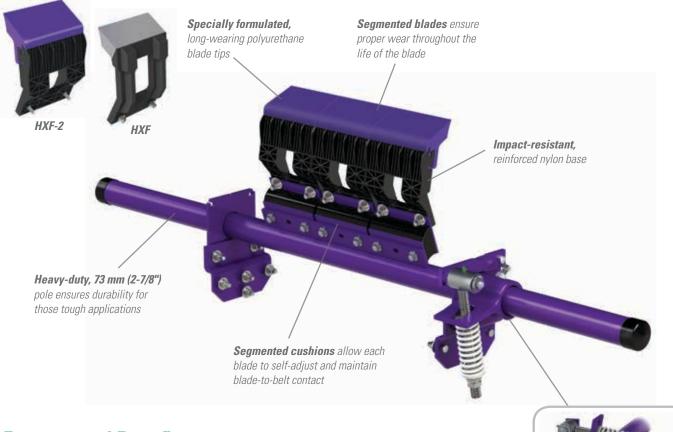

# **High Cleaning Efficient Precleaner**

The Flexco H-Type<sup>®</sup> Precleaner with XF2- or XF-Tips is designed to be positioned on the head pulley to remove the bulk of the carryback from the belt. Proven performance over 20 years as the most efficient precleaner in material handling applications such as coal, iron ore, bauxite and hard rock mining.

## Features and Benefits

- Works with mechanical fasteners. The shock-absorbing tensioners and the blade cushion allow mechanical splices, skived or unskived, to pass without damage to the splice or the cleaner and with minimal cleaning disruption.
- **Complete cleaning system.** When teamed with a secondary cleaner, it makes up a system that delivers maximum cleaning power for the most abusive conveyor applications.
- Made for mining conveyors. Made from heavy-duty steel with corrosion-resistant powder coating, the H-Type<sup>®</sup> is available in sizes for belt widths from 450 to 1800mm (18" to 72"). Additional sizes are available upon request.
- **Optimal positioning.** Blade contact on the pulley is 15° below the horizontal centerline. This keeps the blades out of the discharge path and protects them from rocks, large lumps and other debris.

**Quick Mount Tensioner (QMT)** allows the blade tension to be visually inspected

#### **Blade Material**

Polyurethane (proprietary blend for abrasion resistance and long wear)

Available for Belt Widths 450 to 1800 mm (18" to 72")

Horizontal Clearance Required 175 mm (7")

Vertical Clearance Required SS: 325 mm (13") S: 375 mm (15") M: 413 mm (16-1/2") L: 463 mm (18-1/8") LL: 550 mm (22")

Specially formulated, longwearing urethane blade tip. Impact-resistant, reinforced nylon base for rigidity and minimal deflection. Lead time: 1 working day

| Replacement XF-Tips      |                    |              |  |  |  |
|--------------------------|--------------------|--------------|--|--|--|
| Size                     | Ordering<br>Number | ltem<br>Code |  |  |  |
| SS                       | HXF8SS             | 74307        |  |  |  |
| S                        | HXF8S              | 74689        |  |  |  |
| М                        | HXF8M              | 74690        |  |  |  |
| L                        | HXF8L              | 74691        |  |  |  |
| Lead time: 1 working day |                    |              |  |  |  |